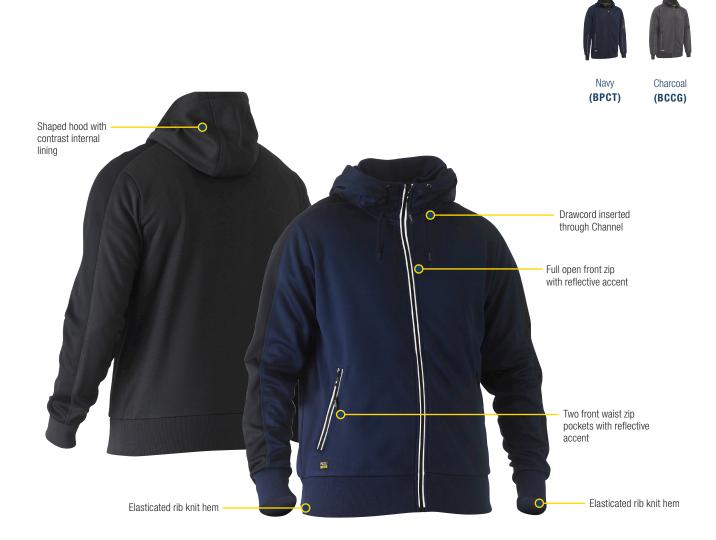

### **FEATURES**

- / Recycled polyester fleece fabric
- / Full open front zip with reflective accent
- / Shaped hood with contrast internal lining
- / Internal rib collar
- Two front waist zip pockets with reflective accent
- / Rib cuffs
- / Elasticated rib knit hem

### **COLOURS**

Navy (BPCT) Charcoal (BCCG)