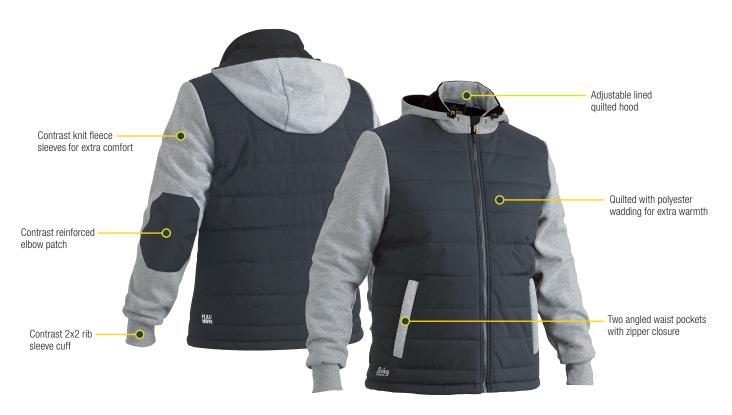

#### **FEATURES**

- Quilted with polyester wadding for extra warmth
- / Two angled waist pockets with zipper closure
- / Adjustable lined quilted hood
- Contrast knit fleece sleeves and hood for extra comfort
- / Contrast 2x2 rib sleeve cuff
- / Contrast reinforced elbow patch