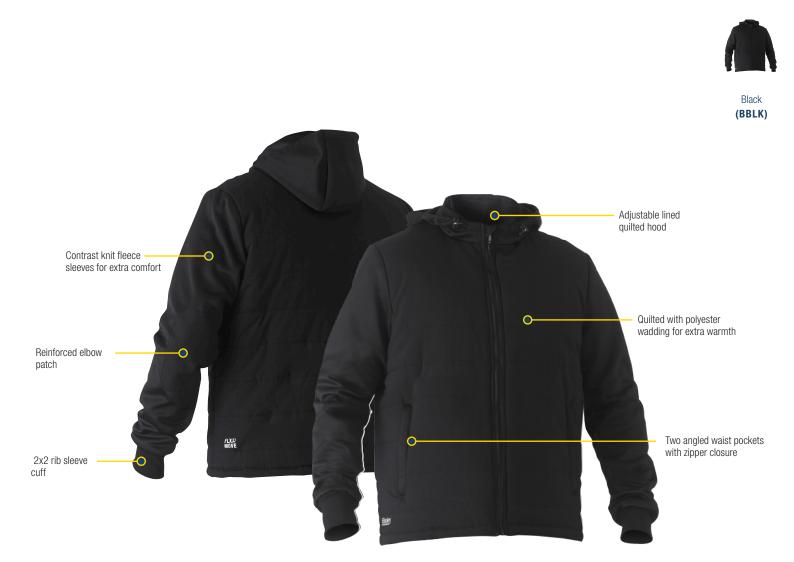

# BJ6844 | FLX & MOVE PUFFER FLEECE HOODED JACKET

## FEATURES

- Quilted with polyester wadding for extra warmth
- / Two angled waist pockets with zipper closure
- / Adjustable lined quilted hood
- / Contrast knit fleece sleeves and hood for extra comfort
- / 2x2 rib sleeve cuff
- / Reinforced elbow patch

## COLOURS

Black (BBLK)