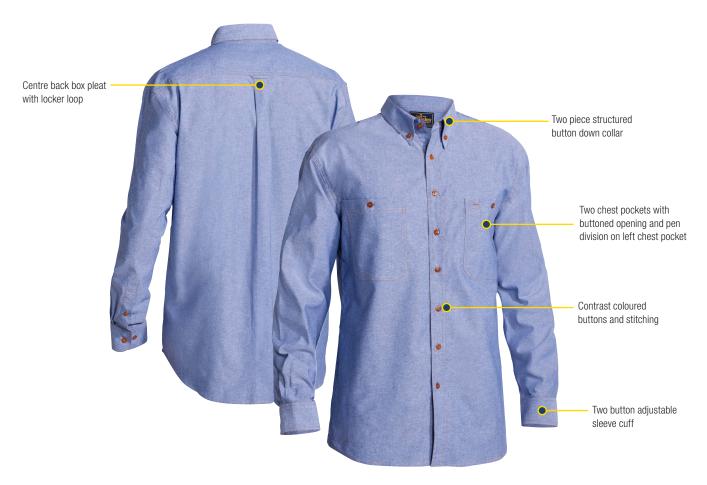

### **FEATURES**

- / Two chest pockets with buttoned opening
- / Pen division on left chest pocket
- / Centre back box pleat with locker loop
- / Two piece structured button down collar
- / Two button adjustable sleeve cuff
- / Contrast coloured buttons and stitching