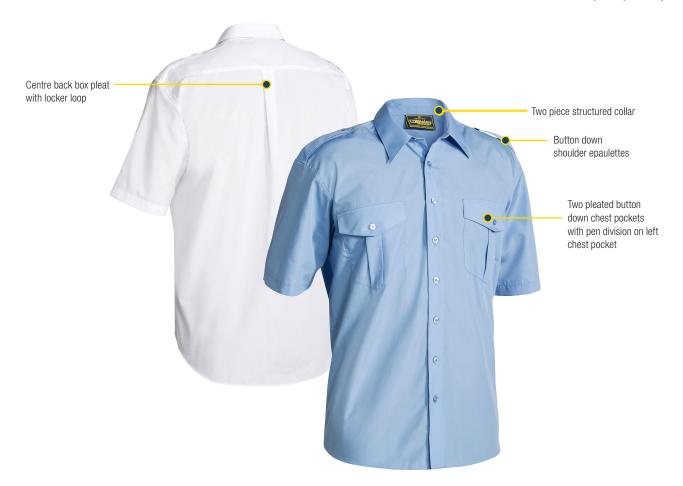

## **FEATURES**

- / Button down shoulder epaulettes
- / Two pleated button down chest pockets
- / Pen division on left chest pocket
- / Centre back box pleat with locker loop
- / Two piece structured collar