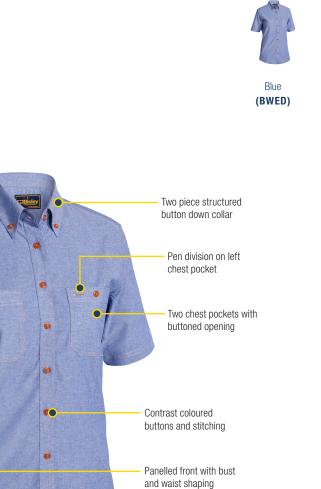

# **FEATURES**

- / Panelled front with bust and waist shaping
- Two chest pockets with buttoned opening
- Pen division on left chest pocket
- Two back shoulder pleats
- Two piece structured button down collar
- / Contrast coloured buttons and stitching