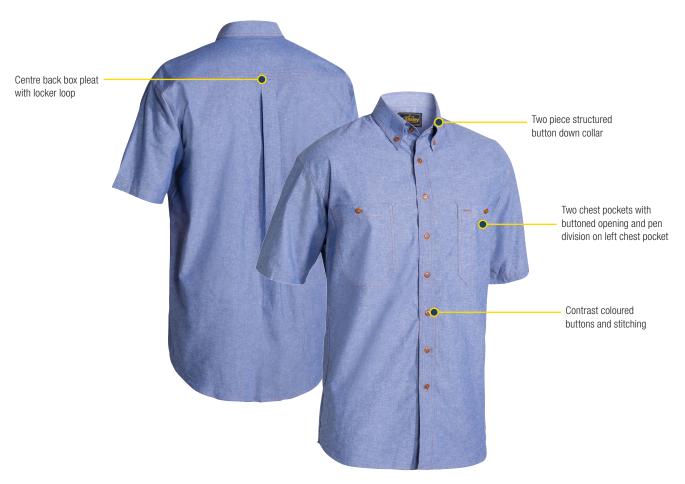

### **FEATURES**

- Two chest pockets with buttoned opening
- Pen division on left chest pocket
- Centre back box pleat with locker loop
- Two piece structured button down collar
- / Contrast coloured buttons and stitching