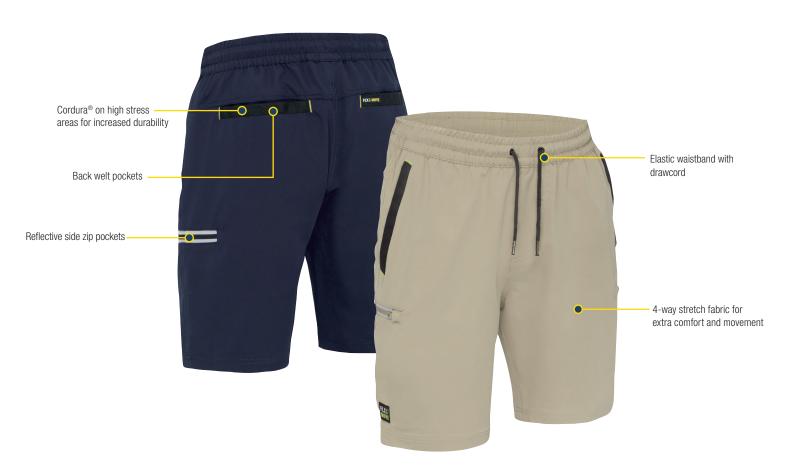

### **FEATURES**

- 4-way stretch fabric for extra comfort and movement
- / Elastic waistband with drawcord
- Cordura<sup>®</sup> on high stress areas for increased durability
- / Back welt pockets
- / Reflective side zip pockets
- / Inleg length 20cm / 8 inches