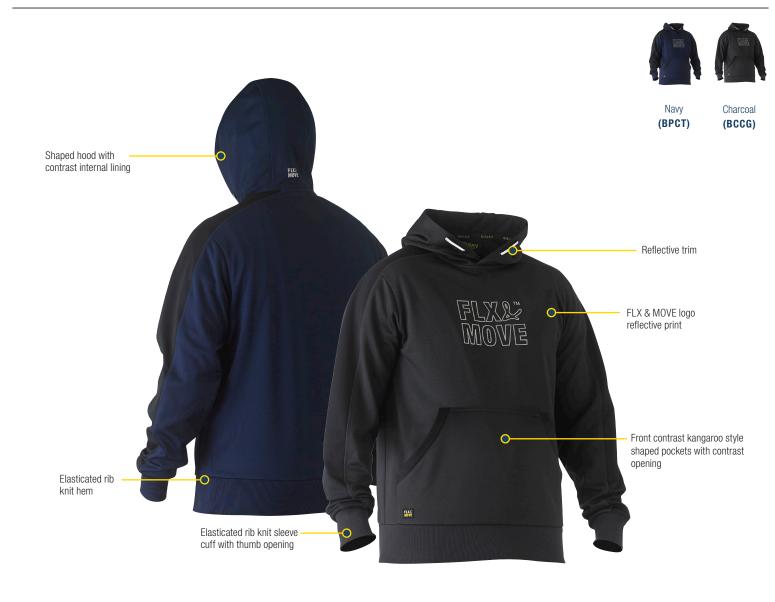

# BK6902P | FLX & MOVE™ PULLOVER HOODIE WITH PRINT

- / Recycled polyester fleece fabric
- / Pullover style
- / Shaped hood with contrast internal lining
- / Front kangaroo pouch pocket
- / Rib cuffs
- / Elasticated rib knit hem
- / FLX & MOVE logo print at front chest

## COLOURS

Navy (BPCT) Charcoal (BCCG)