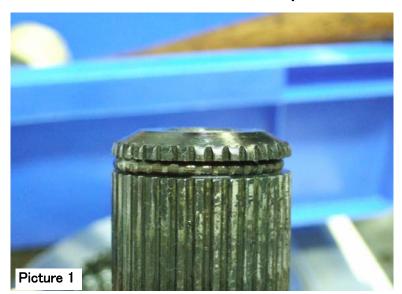

## Side FlangeModification Reference for TOYOTA Supra JZA80 2JZ-GTE Before Minor Change 6MT

On the top of TOYOTA OEM side flanges for JZA80 2JZ-GTE Before Minor Change 6MT have a protruding area (trapezoid seen from the side) shown as Picture 1.