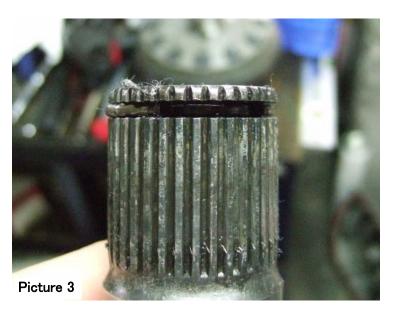

The protruding area interferes with the OS GIKEN Super Lock LSD inside parts.

Please shave the protruding aprea flat shown as Picture 2 and 3.

Attention: Please be aware of potential risks and hazards when installing our products. We do not take any responsibility for any loss and/or injury occurred when our products are modified, re-used and/or ill-fitted.