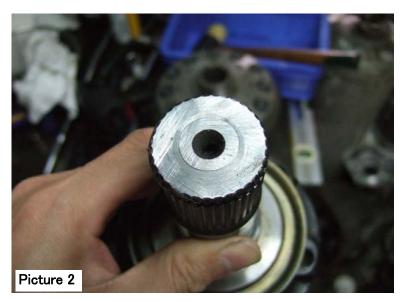

The protruding area interferes with the OS GIKEN Super Lock LSD inside parts.

Please shave the protruding aprea flat shown as Picture 2 and 3.

Attention: Please be aware of potential risks and hazards when installing our products. We do not take any responsibility for any loss and/or injury occurred when our products are modified, re-used and/or ill-fitted.