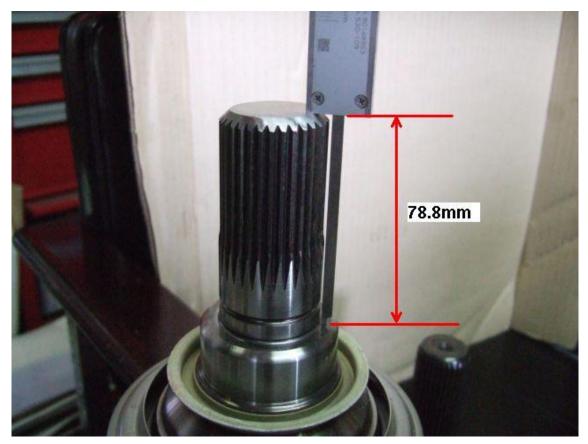

The both longer side flanges are needed to be shortened to 78.8mm as shown in the picture 1 below.

(Picture 1)

- Please be aware of potential risks and hazards when installing our products. We do not take any responsibility for any loss and/or injury occurred when our products are modified, re-used and/or ill-fitted. We do not take any responsibility for any loss and/or injury that resulted from the failure in following instructions given on this sheet.
- X All information on this manual is collected from BMW E46 M3 sold in Japan, and it may not be applicable to the vehicles sold in your country.
- \* Specifications may be changed without notice.