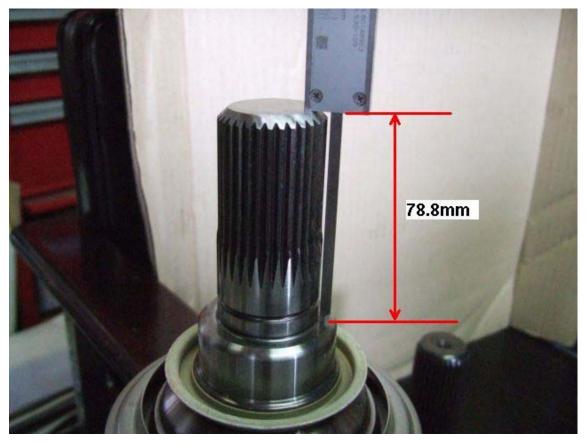

You need to shorten 2 x BMW OEM Side Flange # 33 13 2 229 972. Both side flanges are needed to be shortened at 78.8mm from the origin of the measurement (Please refer to Picture 1 for details.).

Picture 1