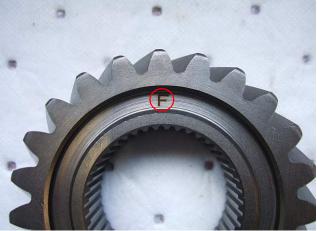

The 4th main gear has "F" laser marked; this indicates front side installation.

Pic 2. Check Ball Spring of Shift Rod

Please remove 3x OEM springs indicated by the RED circles and replace with included SPRINGS.