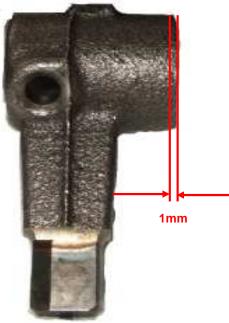

## Pic 4. Striking lever modification

Please shave striking lever by 1mm as shown in pic 4.

Pic 5. Counter Shaft Front Bearing

OEM bearing is NOT compatible. Please insert included SPACER first and install included BEARING.