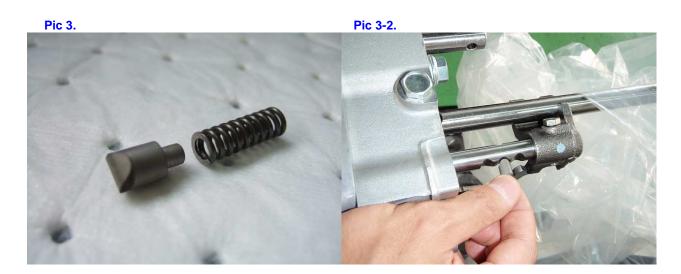

Please remove 1x OEM spring and check ball indicated by the BLUE circle and replace with included PIN and SPRING (pic 3)

Please pay attention to the PIN install direction; it should be fitted to the shaft groove. (pic 3-2)