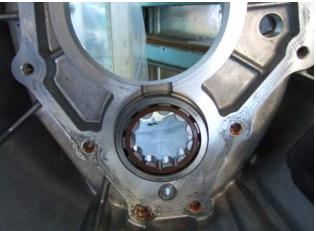

## Pic 4. Striking lever modification

Please shave striking lever by 1mm as shown in pic 4.

Pic 5. Counter Shaft Front Bearing

OEM bearing is NOT compatible. Please insert included SPACER first and install included BEARING.