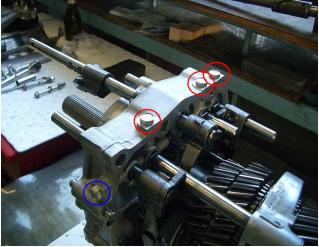

The 4th main gear has "F" laser marked; this indicates front side installation.

Pic 2. Check Ball Spring of Shift Rod

Please remove 3x OEM springs indicated by the RED circles and replace with included SPRINGS.

Please remove 1x OEM spring and check ball indicated by the BLUE circle and replace with included PIN and SPRING (pic 3)

Please pay attention to the PIN install direction; it should be fitted to the shaft groove. (pic 3-2)