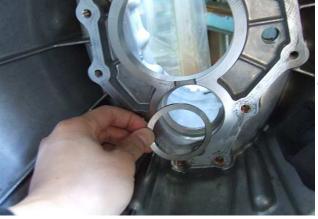

The 4th main gear has "F" laser marked; this indicates front side installation.

Pic 2. Check Ball Spring of Shift Rod

Please remove 3x OEM springs indicated by the RED circles and replace with included SPRINGS.