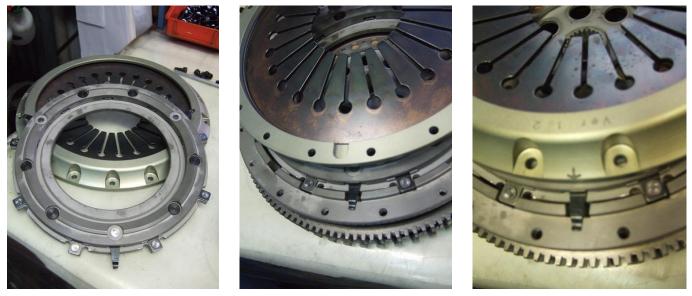

## Installation Warning:

There are 3 metal fingers / hooks extending from the pressure plate. (See P-1) There are 3 grooves on the back of the clutch cover to fit the metal fingers / hooks. (See P-2) \*Location of the groove is marked on the clutch cover with an arrow as a guide. (See P-3) Please align the metal fingers and the grooves for proper installation. \*Caution: Failure to align the fingers and the grooves may result in damaged parts.

P-1

P-2

P-3

- % Please prepare necessary genuine parts for installation.
- \* Please be aware of potential risks and hazards when installing our products. We do not take any responsibility for any loss and/or injury occurred when our products are modified, re-used and/or ill-fitted.