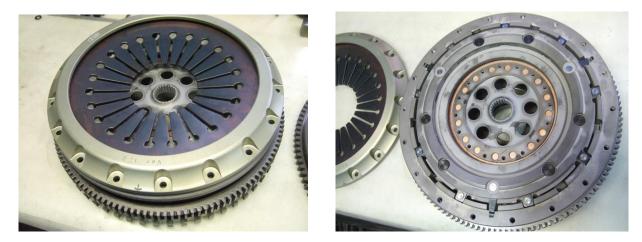

## Installation Warning:

There are 3 metal fingers / hooks extending from the pressure plate. (See P-1) There are 3 grooves on the back of the clutch cover to fit the metal fingers / hooks. (See P-2) \*Location of the groove is marked on the clutch cover with an arrow as a guide. (See P-3) Please align the metal fingers and the grooves for proper installation. \*Caution: Failure to align the fingers and the grooves may result in damaged parts.

P-1

P-2

P-3

- % Please prepare necessary genuine parts for installation.
- \* Please be aware of potential risks and hazards when installing our products. We do not take any responsibility for any loss and/or injury occurred when our products are modified, re-used and/or ill-fitted.