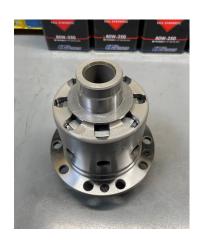

## Instructions

1. For installation into Porsche 987 Cayman 6spd manual transmission, please use the included 3mm shim prior to installing side bearings. The shim is to be placed on the bearing flange on the "long" side of the differential. Please reference the above pictures for orientation.