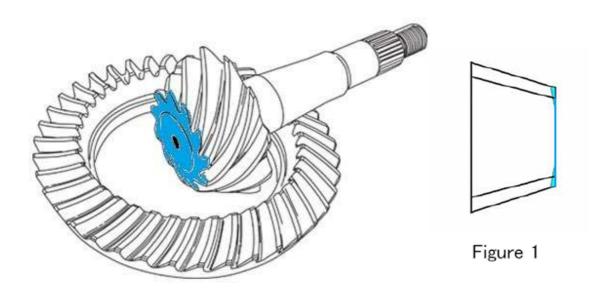

## **Modification**

 Some Datsun R160 differentials may require shaving the nose of the pinion gear for proper clearance to the LSD case. The LSD has very tight clearances to that area and requires close attention to detail during installation. Clearances can vary from carrier to carrier and may require this modification. Please contact your local gear shop professional for installation.