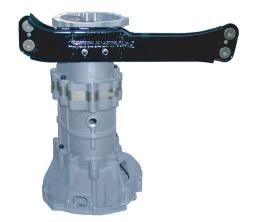

Picture 1

Fit transmission cross mumber bracket with the nuts enclosed in the kit. See picture 2.

Picture 2

Picture 3

Fit transmission cross member using M10U nuts enclosed. See picture 3.

When attaching the member to the vehicle, please attach it with the attached collar in between.