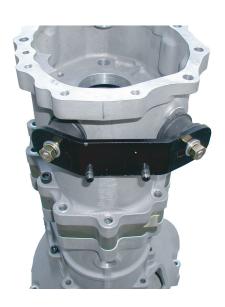

Picture 1

Fit transmission cross mumber bracket with the nuts enclosed in the kit. See picture 2.

Picture 2

Picture 3

Fit transmission cross member using M10U nuts enclosed. See picture 3.

When attaching the member to the vehicle, please attach it with the attached collar in between.