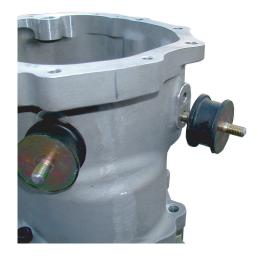

Fit 2 bushings as shown in picture 1. The side that is tapped to the seat should face the transmission case. Tighten it till its surface touches the case. If it won't, check the bolt hole and the surface of the case.

Picture 1

Fit transmission cross mumber bracket with the nuts enclosed in the kit. See picture 2.

Picture 2

Picture 3

Fit transmission cross member using M10U nuts enclosed. See picture 3.

When attaching the member to the vehicle, please attach it with the attached collar in between.