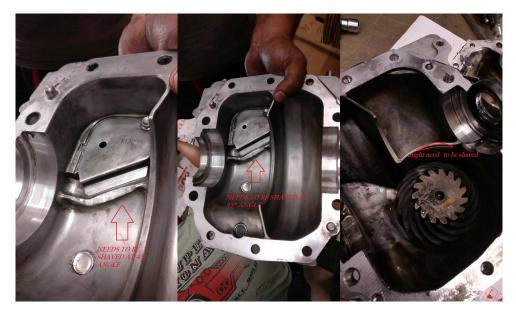

## Modification

- 1. The 2016+ Mazda MX5 may require shaving the LSD case for proper clearance to the LSD cover. The LSD has very tight clearances to that area and requires close attention to detail during installation. Clearances can vary from carrier to carrier and may require this modification. Please contact your local gear shop professional for installation.
- 2. The 2016+ Mazda MX5 <u>requires</u> shaving the LSD cover for proper clearance to the LSD itself.