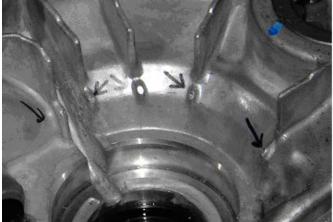

## **Transmission Case Modification**

The case of the OS Super Lock L.S.D. and the transmission case may hit each other. When they hit each other, modify the transmission case to prevent them from hitting each other. Shave slightly a part of convex surface indicated by arrows.