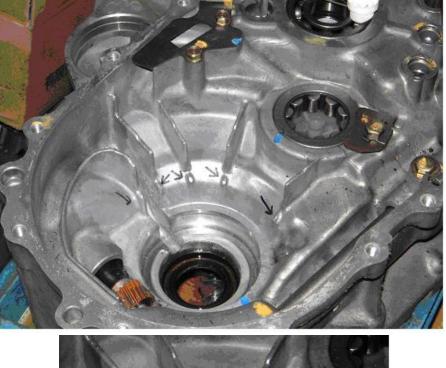

## **Transmission Case Modification**

The case of the OS Super Lock L.S.D. and the transmission case may hit each other. When they hit each other, modify the transmission case to prevent them from hitting each other. Shave slightly a part of convex surface indicated by arrows.