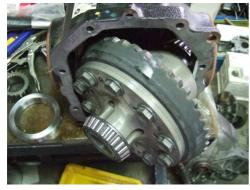

## Sander (Small Size)

Please shave the career gradually until there is enough clearance to fit the TCD. DO NOT over shave the case. It may cause structural weakness.

Attention: Following pictures are taken during installation of a similar vehicle. However, the shaving process is similar to ISF TCD installation and we are showing these pictures as visual aid.