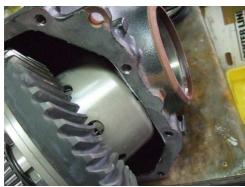

## Sander (Small Size)

Please shave the career gradually until there is enough clearance to fit the TCD. DO NOT over shave the case. It may cause structural weakness.

Attention: Following pictures are taken during installation of a similar vehicle. However, the shaving process is similar to ISF TCD installation and we are showing these pictures as visual aid.