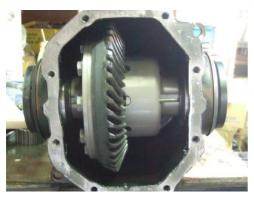

## Sander (Small Size)

Please shave the career gradually until there is enough clearance to fit the TCD. DO NOT over shave the case. It may cause structural weakness.

Attention: Following pictures are taken during installation of a similar vehicle. However, the shaving process is similar to ISF TCD installation and we are showing these pictures as visual aid.