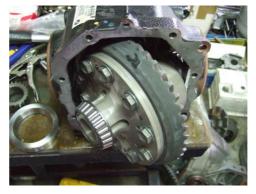

## Sander (Small Size)

Please shave the career gradually until there is enough clearance to fit the TCD. DO NOT over shave the case. It may cause structural weakness.

Attention: Following pictures are taken during installation of a similar vehicle. However, the shaving process is similar to ISF TCD installation and we are showing these pictures as visual aid.