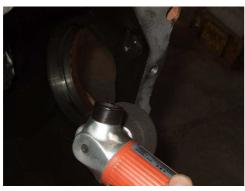

## Sander (Small Size)

Please shave the career gradually until there is enough clearance to fit the TCD. DO NOT over shave the case. It may cause structural weakness.

Attention: Following pictures are taken during installation of a similar vehicle. However, the shaving process is similar to ISF TCD installation and we are showing these pictures as visual aid.