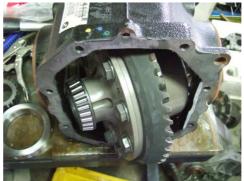

## Sander (Small Size)

Please shave the career gradually until there is enough clearance to fit the TCD. DO NOT over shave the case. It may cause structural weakness.

Attention: Following pictures are taken during installation of a similar vehicle. However, the shaving process is similar to ISF TCD installation and we are showing these pictures as visual aid.