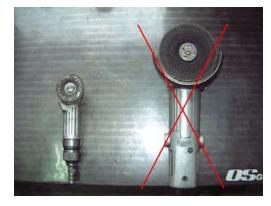

## Pinion Gear Modification Reference for OS Giken GTR R35 VR38DETT Front LSD Installation

## **Required Tool**

Small Sander (Refer to Picture 3.)



Picture 3

## Modification

1. You need to shave off blue colored area shown as Picture 2 and Figure 1 until OEM pinion gear has enough clearance with installed LSD case to prevent pinion gear contact with LSD case. Please do not over shave it. Shaven amount differs depending on tolerance of the pinion gears. Picture 1 shows the pinion gear before shaving off.



Picture 1

Picture 2

Figure 1

2. Left over piece of metal, grease and other waste generated during the modification cause critical damage to bearings, gears, LSD and other parts. Please clean up the diff career carefully to remove the piece of metal, grease and other waste.

## **General Warning**

Please be aware of potential risks and hazards when installing our products. We do not take any responsibility for any loss and/or