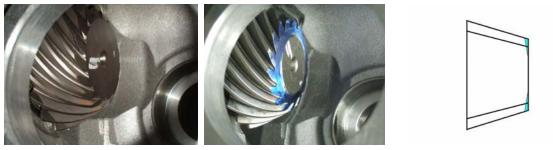

## Modification

1. You need to shave off blue colored area shown as Picture 2 and Figure 1 until OEM pinion gear has enough clearance with installed LSD case to prevent pinion gear contact with LSD case. Please do not over shave it. Shaven amount differs depending on tolerance of the pinion gears. Picture 1 shows the pinion gear before shaving off.

Picture 1

Picture 2

Figure 1

2. Left over piece of metal, grease and other waste generated during the modification cause critical damage to bearings, gears, LSD and other parts. Please clean up the diff career carefully to remove the piece of metal, grease and other waste.