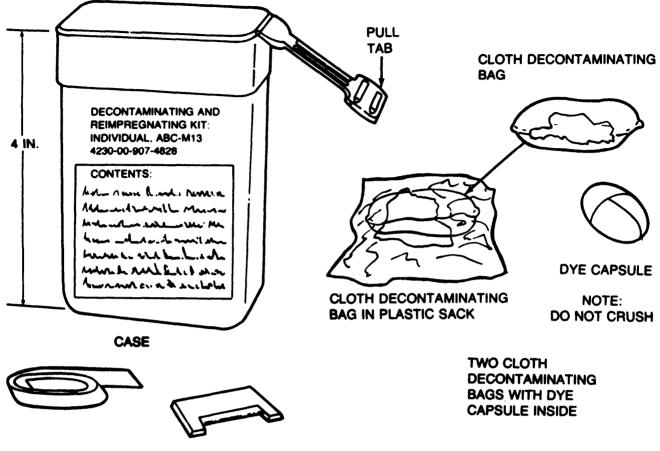

#### Description:

The ABC-M13 individual decontaminating and reimpregnating kit consists 0f a plastic bag containing two cloth begs each filled with chloramide (*XXCC3*) decontaminating and reimpregnation powder and a capsule containing a dye a plastic bag containing a small decontaminating pad filled with Fuller's earth, and a cutter.

#### LimItations:

a. The decontaminating and reimpregnating powder is very irritating to the eyes and is poisonous.

b. Do not store in places where temperatures may exceed  $120^{\circ}\text{F}.$ 

c. Laboratory tests indicat the dye may cause cancer. Do not crush the dye capsule. if a dye capsule is found to be crushed, dispose of the of kit.