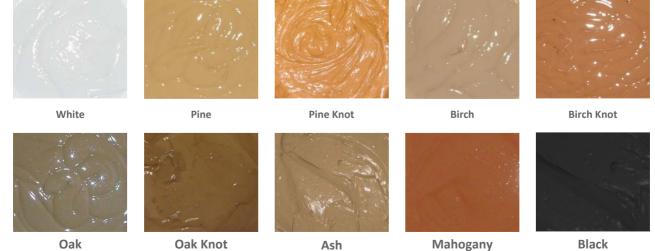

## Traditional, fine-grained paste filler

## An economic alternative to other paste fillers

As a part of our wood repair product line we also offer a traditional paste filler with a nice, fine-grained texture. Wood Filler is ready-foruse and it is easy to handle and apply. Ten great colors make the paste filler a great match for most wood sorts.