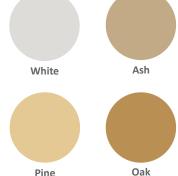

- **Eco-friendly product**
- Water repellent
- Accepts stain, lacquer, paint, oil
- For indoor and outdoor use
- Does not sink
- 10 well suited wood colors
- Only minimal dust when sanding
- Practical 400 g tube and 7 kg bucket