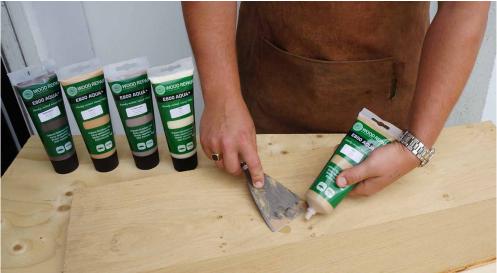

## **Wood Mastic E800 Aqua+**

- **Eco-friendly product**
- Water repellent
- Accepts stain, lacquer, paint, oil
- For indoor and outdoor use
- Does not sink
- 10 well suited wood colors
- Only minimal dust when sanding
- Practical 400 g tube and 7 kg bucket