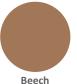

- **Eco-friendly product**
- Water repellent
- Accepts stain, lacquer, paint, oil
- For indoor and outdoor use
- Does not sink
- 10 well suited wood colors
- Only minimal dust when sanding
- Practical 400 g tube and 7 kg bucket