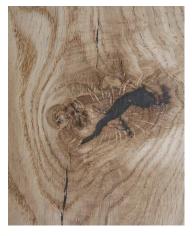

## Perfect for outdoor use.

The E800 paste filler is a popular product of very high quality. It is a traditional fine-grained paste filler which is very suitable for wood repairs. It stands out thanks to the exceptional water repellency that is created when the paste filler hardens. Even without finishing surface treatment the filler will repel water and moisture in general.

This specific quality makes the filler especially suitable for wood that is used outdoors such as windows and doors. Stain, lacquer, paint oil etc. can be applied when the filler has hardened. E800 Aqua+ is water based and safe to use. Made from non-toxic mineral components.