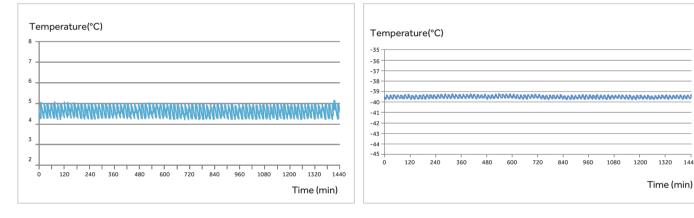

tem with cycle defrost, temperature uniformity  $\pm 3^\circ C$
- Freezer: Cold wall cooling system, manual defrost, temperature uniformity±5°C
- Standard USB port & optional printer, easy to get temperature record

Ergonomic Design 🔇



Equipped with padlocks in both refrigerator and freezer to ensure storage safety



Equipped with electrically heated glass to prevent condensation effectively



Refrigerator and freezer are equipped with self-closing hinges to avoid door ajar (less than 90° self-closing)





Two test holes for both refrigerator and freezer as standard, allow independent testing of cabinet temperature

## **Combined Refrigerator and Freezer**





Haier Biomedical



#### Refrigerator Cool Down Curve





Freezer Cool Down Curve

#### **Refrigerator Stability Curve**









Haier Biomedical

1440

# **Combined Refrigerator and Freezer**



| Model                |                               |     | HYCD-319A                                                                                   |
|----------------------|-------------------------------|-----|---------------------------------------------------------------------------------------------|
|                      | Cabinet Type                  |     | Upright                                                                                     |
| Technical Data       | Climate Class                 |     | Ν                                                                                           |
|                      | Cooling Type                  |     | Refrigerator: Forced air cooling<br>