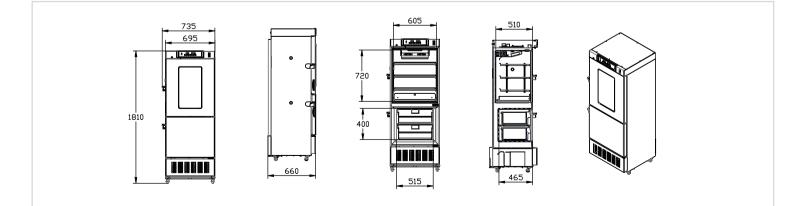

# **Combined Refrigerator and Freezer**

| Model                |                               |     | HYCD-319A                                                                                   |
|----------------------|-------------------------------|-----|---------------------------------------------------------------------------------------------|
|                      | Cabinet Type                  |     | Upright                                                                                     |
| Technical Data       | Climate Class                 |     | Ν                                                                                           |
|                      | Cooling Type                  |     | Refrigerator: Forced air cooling<br>Freezer: Direct cooling                                 |
|                      | Defrost Mode                  |     | Refrigerator: Auto/ Freezer: Manual                                                         |
|                      | Refrigerant                   |     | Refrigerator: R600a 45g/ Freezer: R290 60g                                                  |
|                      | Sound Level (dB(A))           |     | 50                                                                                          |
| Performance          | e Temperature Range (°C)      |     | Refrigerator: 2~8 / Freezer: -10~-40                                                        |
| Control              | Controller                    |     | Microprocessor                                                                              |
|                      | Display                       |     | LED                                                                                         |
| Electrical Data      | Power Supply (V/Hz)           |     | 115/60                                                                                      |
|                      | Electrical Current (A)        |     | 6                                                                                           |
| Dimensions           | Capacity (L/Cu.Ft)            |     | Refrigerator: 200/7.06; Freezer: 100/3.53                                                   |
|                      | Net/Gross Weight (approx)     | kg  | 145/160                                                                                     |
|                      |                               | lbs | 319.7/352.7                                                                                 |
|                      | Interior Dimensions (W*D*H)   | mm  | Refrigerator: 605*510*720<br>Freezer: 515*465*440                                           |
|                      |                               | in  | Refrigerator: 23.8*20*28.3<br>Freezer: 20.2*18.3*17.3                                       |
|                      | Exterior Dimensions (W*D*H)   | mm  | 735*660*1810                                                                                |
|                      |                               | in  | 28.9*26.0*71.3                                                                              |
|                      | Packing Dimensions (W*D*H)    | mm  | 775*720*1930                                                                                |
|                      |                               | in  | 30.5*28.3*76                                                                                |
|                      | Container Load (20'/40'/40'H) |     | 21/43/43                                                                                    |
| Alarms               | High/Low Temperature          |     | Υ                                                                                           |
|                      | Sensor Error                  |     | Y                                                                                           |
|                      | Power Failure                 |     | Y                                                                                           |
|                      | Door Ajar                     |     | Y                                                                                           |
|                      | High Ambient Temp             |     | Y                                                                                           |
|                      | Low Battery                   |     | Y                                                                                           |
|                      | Remote Alarm                  |     | Y                                                                                           |
| Accessories          | Caster                        |     | Y/4                                                                                         |
|                      | Foot                          |     | Y/2                                                                                         |
|                      | Porthole                      |     | Y/2                                                                                         |
|                      | Shelves/Drawers               |     | Refrigerator: 3/1;<br>Freezer:1 (For supporting the upper drawer) /2 (without sliding rack) |
|                      | Stylus printer/RS485          |     | Optional (printer or RS 485, either-or)                                                     |
|                      | USB Interface                 |     | Optional                                                                                    |
| Others Certification |                               |     | UL                                                                                          |