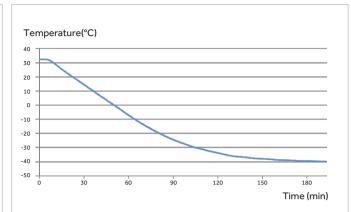

igh Performance**

- $\bullet$  Refrigerator: Forced-air cooling system with cycle defrost, temperature uniformity  $\pm 3^\circ C$
- Freezer: Cold wall cooling system, manual defrost, temperature uniformity±5°C
- Standard USB port & optional printer, easy to get temperature record

Ergonomic Design 🔇



Equipped with padlocks in both refrigerator and freezer to ensure storage safety



Equipped with electrically heated glass to prevent condensation effectively



Refrigerator and freezer are equipped with self-closing hinges to avoid door ajar (less than 90° self-closing)





Two test holes for both refrigerator and freezer as standard, allow independent testing of cabinet temperature

## **Combined Refrigerator and Freezer**





Haier Biomedical



#### Refrigerator Cool Down Curve





Freezer Cool Down Curve

#### **Refrigerator Stability Curve**









Haier Biomedical

1440

# **Combined Refrigerator and Freezer**



| Model                |                               |     | HYCD-319A                                                                                   |
|----------------------|-------------------------------|-----|---------------------------------------------------------------------------------------------|
|                      | Cabinet Type                  |     | Upright                                                                                     |
| Technical Data       | Climate Class                 |     | Ν                                                                                           |
|                      | Coolin