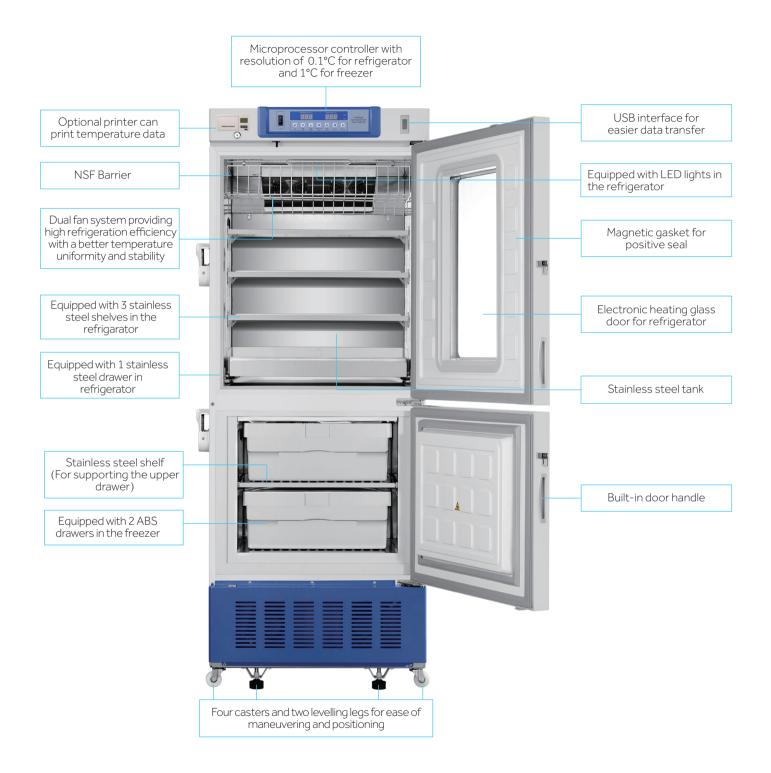

### **Innovative Design**

Intelligent Microprocessor with Digital Display

• Audible and Visual Alert with Remote Alarm Contact

Natural Hydrocarbon Refrigerant

Stainless Steel Interior

Self-closing Door with Magnetic Gasket

#### **Multipurpose and Space Efficient**

- One cabinet with two independent chambers, both are self-contained and independently controlled with individual doors
- Refrigerator chamber is equipped with a double-paned glass viewing window and LED interior lighting

#### **Environment Friendly**

Hydrocarbon refrigerant (R600a for refrigerator / R290 for freezer) and CFC-free polyurethane insulation for reduced global warning potential

#### Stainless Steel Interior

The interior of refrigerator and freezer are both made of stainless steel, which is easy to clean and corrosion-proof

#### Microprocessor Controller with Digital Display

- Refrigerator temperature 2~8°C with resolution of 0.1°C
- Freezer temperature -40~-10°C with resolution of 1°C
- Multiple alarm functions with remote alarm contact to ensure safe monitoring

#### **High Performance**

- $\bullet$  Refrigerator: Forced-air cooling system with cycle defrost, temperature uniformity  $\pm 3^\circ C$
- Freezer: Cold wall cooling system, manual defrost, temperature uniformity±5°C
- Standard USB port & optional printer, easy to get temperature record

Ergonomic Design 🔇

Equipped with padlocks in both refrigerator and freezer to ensure storage safety

Equipped with electrically heated glass to prevent condensation effectively

Refrigerator and freezer are equipped with self-closing hinges to avoid door ajar (less than 90° self-closing)