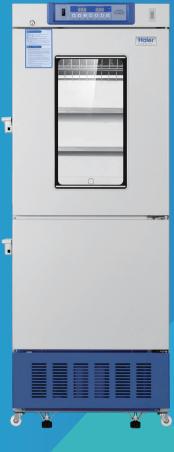

# **Combined Refrigerator** and Freezer

# **Combined Refrigerator and Freezer**

#### **Multipurpose and Space Efficient**

- One cabinet with two independent chambers, both are self-contained and independently controlled with individual doors
- Refrigerator chamber is equipped with a double-paned glass viewing window and LED interior lighting

#### Stainless Steel Interior

The interior of refrigerator and freezer are both made of stainless steel, which is easy to clean and corrosion-proof

Ergonomic Design 🔇

Equipped with padlocks in both refrigerator and freezer to ensure storage safety

Equipped with electrically heated glass to prevent condensation effectively

Refrigerator and freezer are equipped with self-closing hinges to avoid door ajar (less than 90° self-closing)