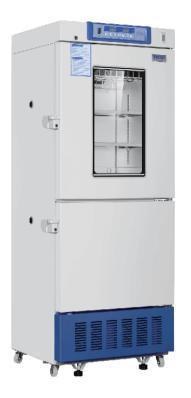

# **Combined Refrigerator** and Freezer

# **Combined Refrigerator and Freezer**

#### **Multipurpose and Space Efficient**

- One cabinet with two independent chambers, both are self-contained and independently controlled with individual doors
- Refrigerator chamber is equipped with a double-paned glass viewing window and LED interior lighting

#### Stainless Steel Interior

The interior of refrigerator and freezer are both made of stainless steel, which is easy to clean and corrosion-proof