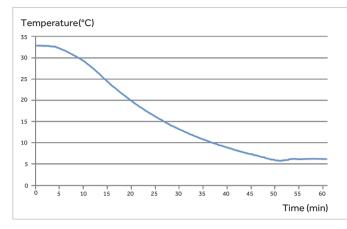

*High Performance**

- $\bullet$  Refrigerator: Forced-air cooling system with cycle defrost, temperature uniformity  $\pm 3^\circ C$
- Freezer: Cold wall cooling system, manual defrost, temperature uniformity±5°C
- Standard USB port & optional printer, easy to get temperature record

Ergonomic Design 🔇



Equipped with padlocks in both refrigerator and freezer to ensure storage safety



Equipped with electrically heated glass to prevent condensation effectively



Refrigerator and freezer are equipped with self-closing hinges to avoid door ajar (less than 90° self-closing)





Two test holes for both refrigerator and freezer as standard, allow independent testing of cabinet temperature

## **Combined Refrigerator and Freezer**





Haier Biomedical



#### Refrigerator Cool Down Curve





Freezer Cool Down Curve

#### **Refrigerator Stability Curve**









Haier Biomedical

1440

# **Combined Refrigerator and Freezer**



| Model                |                               |     | HYCD-319A                                                                                   |
|----------------------|-------------------------------|-----|---------------------------------------------------------------------------------------------|
|                      | Cabinet Type                  |     | Upright                                                                                     |
| Technical Data       | Climate Class                 |     | Ν                                                                                           |
|                      | Cool