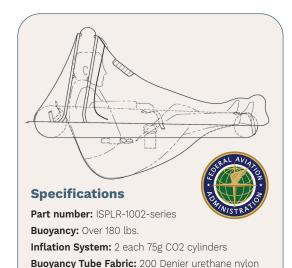

### Fully reversible

The unique U-shaped design allows the raft to be fully reversible, allowing quick, easy entry from the water – whichever side is up when it automatically inflates. The ISPLR's low slung floor design allows seating at a slight recline lowering the center of gravity well below the waterline, increasing stability in rough waters.

#### **Standard Features**

- Fully reversible
- · Quick and easy boarding
- Low-slung floor design for significantly enhanced seating comfort and stability in water
- · Weather-tight canopy protection with viewing window
- Three layer inflation chamber design for redundancy
- · Vacuum packaging available for extended TBO
- Optional inflatable floor for enhanced thermal protection
- · Stowage pockets for personal safety items
- · Compact bailer and sea anchor included
- Easily transportable between aircraft. Soft valise has removable cylinders ideal for ferry pilots