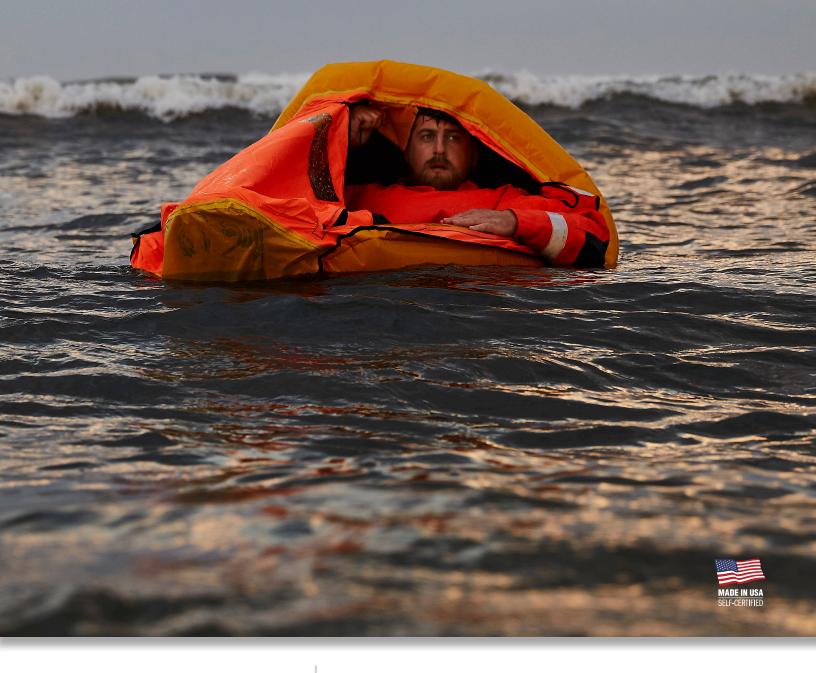

# SWITLIK ISPLR: Military design, for serious pilots

The ISPLR is our single person life raft of choice for solo flights over water. Lightweight and compact, the ISPLR is easily transportable between aircraft. Swim right into the ISPLR and with twin zippers, located on either side, partially or fully

close the canopy, keeping the elements out while providing great ventilation.

### Fully reversible

The unique U-shaped design allows the raft to be fully reversible, allowing quick, easy entry from the water – whichever side is up when it automatically inflates. The ISPLR's low slung floor design allows seating at a slight recline lowering the center of gravity well below the waterline, increasing stability in rough waters.