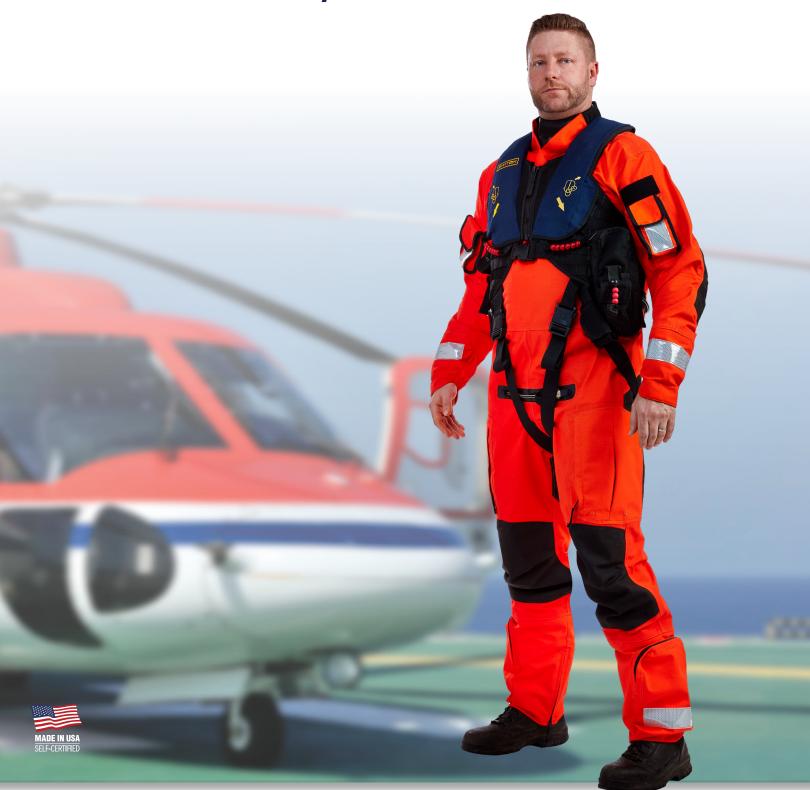

## CAP1034 Approved Life Vest, Dry Suit and CA-EBS Combination

Designed for operations to or from helidecks located in hostile sea areas.

## CAP1034 Life Vest, Dry Suit and EBS Combination

to and from helidecks located in hostile sea greas.

Working with Capewell Aerial Systems and Aqua Lung, Switlik has integrated the SEA LV2 CA-EBS into the Switlik survival ensemble consisting of the ETSO Pilot and Passenger Suits and the X-Back MOLLE+ Life Vest. Together, the ensemble is approved under ETSO 2C503, ETSO 2C504 and CAP1034 for use in helicopter operations