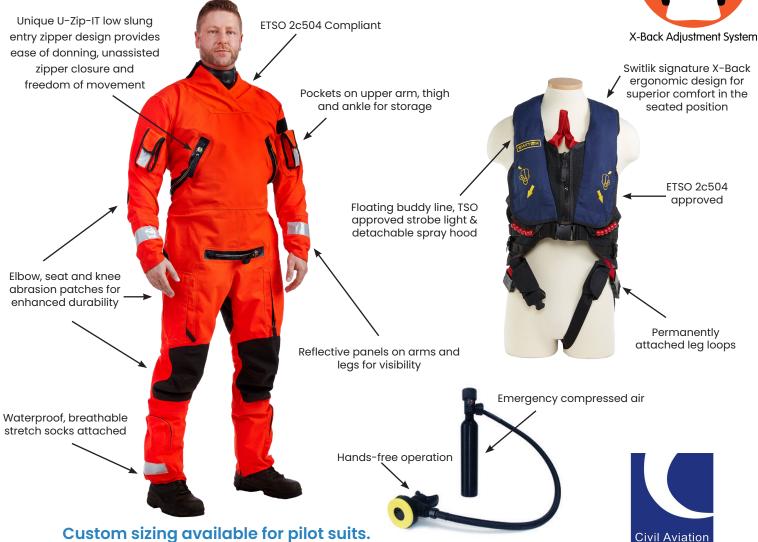

## CAP1034 Approved Life Vest, Dry Suit and CA-EBS Combination

Designed for operations to or from helidecks located in hostile sea areas.

## CAP1034 Life Vest, Dry Suit and EBS Combination

to and from helidecks located in hostile sea greas.

Working with Capewell Aerial Systems and Aqua Lung, Switlik has integrated the SEA LV2 CA-EBS into the Switlik survival ensemble consisting of the ETSO Pilot and Passenger Suits and the X-Back MOLLE+ Life Vest. Together, the ensemble is approved under ETSO 2C503, ETSO 2C504 and CAP1034 for use in helicopter operations