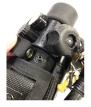

## 2.0 cu.ft. CA-EBS Bottle

Secure top button snap & secure VELCRO pull tab. Pull webbing from the bottom to extend the length of the cylinder pocket.

Use bottle-neck snap to secure bottle in place.

This holster attaches directly to the MOLLE webbing on Switlik constant wear life jackets.