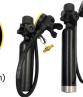

**CA-EBS HOLSTER** 

Compatible w/ CA-EBS Bottle Types: 1.5 cu.ft & 2.0 cu.ft

Aqualung SEA LV2 1.5 & 2.0 cu.ft Poseidon EBS MKII 1.5 & 2.0 cu.ft

(20" recommended hose length)