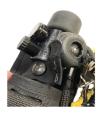

## 2.0 cu.ft. CA-EBS Bottle

Secure top button snap & secure VELCRO pull tab. Pull webbing from the bottom to extend the length of the cylinder pocket.

Use bottle-neck snap to secure bottle in place.

This holster attaches directly to the MOLLE webbing on Switlik constant wear life jackets.