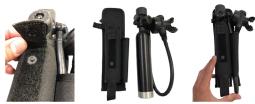

## 1.5 cu.ft. CA-EBS Bottle

Secure both button snaps and attach entire length of VELCRO pull tab.

## 2.0 cu.ft. CA-EBS Bottle

Secure top button snap & secure VELCRO pull tab. Pull webbing from the bottom to extend the length of the cylinder pocket.

Use bottle-neck snap to secure bottle in place.

This holster attaches directly to the MOLLE webbing on Switlik constant wear life jackets.