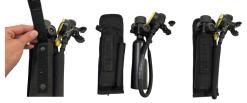

## 2.0 cu.ft. CA-EBS Bottle

Secure top button snap & secure VELCRO pull tab. Pull webbing from the bottom to extend the length of the cylinder pocket.

Use bottle-neck snap to secure bottle in place.

This holster attaches directly to the MOLLE webbing on Switlik constant wear life jackets.