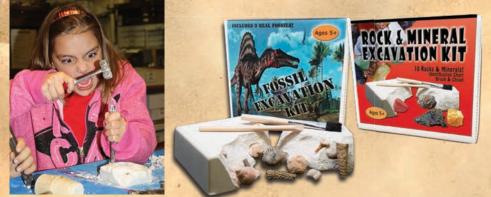

# **Rock & Mineral Excavation Kit or Fossil Excavation Kit** \$14.99 ea

Kids can chip away at the plaster block with the included chisel and brush to reveal rocks, minerals or fossils! Depending on the kit you get, you can find either 10 real rocks and minerals, or 9 real fossils! Identify the treasures with the included chart. Rock & Mineral Kit includes plaster block, wooden chisel, and brush. Fossil Kit includes a wooden chisel, brush and the fossil block. Both kits are a "Made in the U.S.A." product, and are recommended for ages 5 & up.