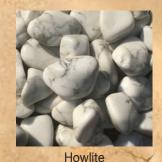

# Pebbles

Fully Polished Pebbles, which are 1 1/2" to 3" in diameter

Amethyst \$8.99 ea.

**Green Opal** 

\$11.99 ea.

Botswana \$5.99 ea.

Indigo Gabbro \$8.99 ea.

**Petrified Wood** 