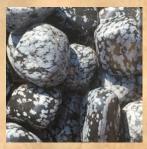

# Pebbles

Fully Polished Pebbles, which are 1 1/2" to 3" in diameter

Amethyst \$8.99 ea.

**Green Opal** 

\$11.99 ea.

Botswana \$5.99 ea.

Indigo Gabbro \$8.99 ea.

**Petrified Wood** 