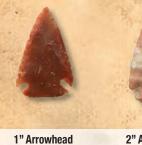

# Arrowheads

Available in 1" - 5" sizes plus segmented and circle shapes.

\$2.99

Approximately 1" in

length. Made from

Jasper

2" Arrowhead \$4.99 Approximately 2" in length. Made from

Jasper

3" Arrowhead \$7.99 Approximately 3" in length. Made from Jasper

5" Arrowhead \$9.99 Approximately 5" in length. Made from Jasper

Segmented Arrowhead \$3.99 Approximately 1" in length. Made from Jasper

**Circle Arrowhead** \$5.99 Approximately 1" in dimension. Made from Jasper