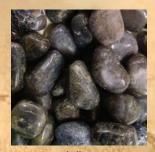

# Pebbles

Fully Polished Pebbles, which are 1 1/2" to 3" in diameter

Amethyst \$8.99 ea.

**Green Opal** 

\$11.99 ea.

Botswana \$5.99 ea.

Indigo Gabbro \$8.99 ea.

**Petrified Wood** 