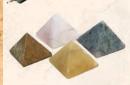

#### **Stone Pyramids** \$5.99

The pyramids are created from an assortment of material such as Coquina, Aventurine, Obsidian, Rose Quartz, and other agates and jaspers. Approx. size 1" x 1"