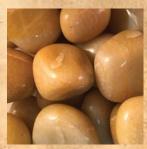

# Pebbles

Fully Polished Pebbles, which are 1 1/2" to 3" in diameter

Amethyst \$8.99 ea.

**Green Opal** 

\$11.99 ea.

Botswana \$5.99 ea.

Indigo Gabbro \$8.99 ea.

**Petrified Wood** 