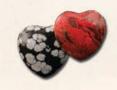

#### **Stone Hearts** \$4.99

Word Stones

\$4.99

Polished hearts made from a variety of agates, jaspers, and other semi-precious stones. Each stone heart is unique, and has a different meaning depending on the stone. Sized perfectly to fit in a pocket or give as a gift!