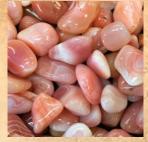

# Pebbles

Fully Polished Pebbles, which are 1 1/2" to 3" in diameter

Amethyst \$8.99 ea.

**Green Opal** 

\$11.99 ea.

Botswana \$5.99 ea.

Indigo Gabbro \$8.99 ea.

**Petrified Wood** 