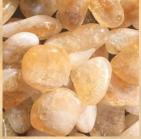

# Pebbles

Fully Polished Pebbles, which are 1 1/2" to 3" in diameter

Amethyst \$8.99 ea.

**Green Opal** 

\$11.99 ea.

Botswana \$5.99 ea.

Indigo Gabbro \$8.99 ea.

**Petrified Wood** 