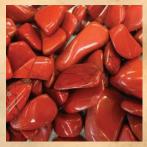

# Pebbles

Fully Polished Pebbles, which are 1 1/2" to 3" in diameter

Amethyst \$8.99 ea.

**Green Opal** 

\$11.99 ea.

Botswana \$5.99 ea.

Indigo Gabbro \$8.99 ea.

**Petrified Wood** 