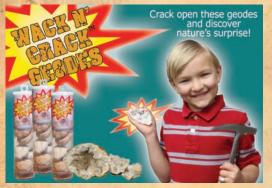

### Wack 'n Crack Geodes \$12.99 or

### Wack 'n Crack Geodes Short Stack \$9.99

Wack 'n Crack Geodes features a tube of 5 - 7 sugar geodes filled with crystals just waiting to be cracked open! Fun for all ages. Adult supervision recommended.