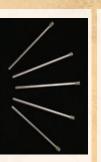

# Arrowheads

Available in 1" - 5" sizes plus segmented and circle shapes.

\$2.99

Approximately 1" in

length. Made from

Jasper

2" Arrowhead \$4.99 Approximately 2" in length. Made from

Jasper

3" Arrowhead \$7.99 Approximately 3" in length. Made from Jasper

5" Arrowhead \$9.99 Approximately 5" in length. Made from Jasper

Segmented Arrowhead \$3.99 Approximately 1" in length. Made from Jasper

**Circle Arrowhead** \$5.99 Approximately 1" in dimension. Made from Jasper

**Obsidian Arrowhead** \$0.99 Approximately 1" in length. Made from Obsidia