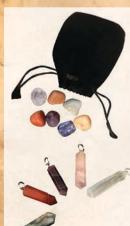

Chakra Set \$6.99

Set contains seven stones for balancing the chakras in a colored velvet pouch. The stones included are Red Jasper, Orange Aventurine, Yellow Aventurine, Green Aventurine, Lapis Lazuli, Amethyst, and Clear Quartz.

#### **Crystal Pendants** \$9.99

The pendants are made from a variety of material with a sterling silver loop. Stones include: Green Moss Agate, Amethyst, Rose Quartz, Carnelian, and Quartz.