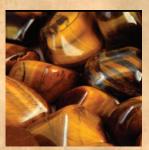

# Pebbles

Fully Polished Pebbles, which are 1 1/2" to 3" in diameter

Amethyst \$8.99 ea.

**Green Opal** 

\$11.99 ea.

Botswana \$5.99 ea.

Indigo Gabbro \$8.99 ea.

**Petrified Wood** 