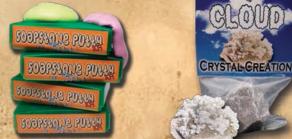

# \$5.99

**Soapstone Putty Kit** 

Kids will love making Soapstone Putty with this fun experiment! Soapstone is primarily made up of talc, and is a metamorphic rock. Using the soapstone, and the activating ingredient helps make an elastic, fun to play with putty. Kit includes: powdered Soapstone, activating ingredient, mixing and storage container, and recipe. Recommended for ages 4 and up.