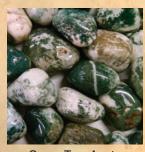

# Pebbles

Fully Polished Pebbles, which are 1 1/2" to 3" in diameter

Amethyst \$8.99 ea.

**Green Opal** 

\$11.99 ea.

Botswana \$5.99 ea.

Indigo Gabbro \$8.99 ea.

**Petrified Wood** 