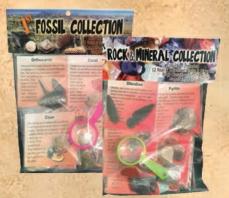

### **1st Fossil Collection 1st Rock Mineral Collection** \$15.99 ea.

Spark the interest of a young budding paleontologist with this First Fossil Collection or 1st Rock & Mineral Collection! Have fun exploring the details of the fossils with the included magnifying lens, and learn fascinating facts about each fossils. 1st Fossil Collection Kit includes a geological time chart and 10 real fossils.

1st Rock & Mineral Collection Kit includes a rock classification chart and 12 real rocks and minerals.