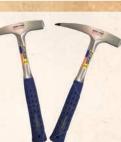

d all other hard materials.

1.4mm Drill Bit \$4.50/20-5 pack Speed Recommendation: 5,000 to 20,000 RPM 2.1mm Drill Bit \$4.50/20-5 pack



# Estwing Gold Pan \$14.99

Solid aluminum, this gold pan measures 12" in diameter and is about 2" deep. This pan is durable and perfect for panning for gold.



### Epoxy 330 \$4.99

Epoxy 330 is made for bonding gem materials to metal findings. It may also be used for the invisible bonding of glass, china, ceramics, stone materials, and other non-porous materials. It sets water-clear, and hardens in 2 hours or 10 minutes under a heat lamp.



# Estwing 14 oz, 22oz pick \$29.99, \$34.99

The finest steel picks with phenomenal balance. Forged of one piece tool steel with a super tough shock resistant grip, these are some of the toughest tools around.



### Estwing 2#, 3#, 4# Sledgehammer \$29.99. \$34.99. \$36.99

The finest steel hammers with phenomenal balance. Forged of one piece tool steel with a super tough shock resistant grip, these are some of the toughest tools around.



# Estwing Short/Long Chisel \$15.99

These chisels have one piece solid steel construction, are perfectly balanced, and a shock reducing grip.



# Great Shape Template \$64 The complete set

of plastic templates #1 - #8. Each template provides a variety of shapes and sizes. Great for cabbing! \$8

Templates, Individually #1-8



The Gem Shop, Inc.

14

For Orders: 866-377-4666

| ġ. | and the second second second | WAR                                                                                                    |
|----|------------------------------|---