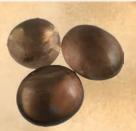

# Pebbles

Fully Polished Pebbles, which are 1 1/2" to 3" in diameter

Amethyst \$8.99 ea.

**Green Opal** 

\$11.99 ea.

Botswana \$5.99 ea.

Indigo Gabbro \$8.99 ea.

**Petrified Wood** 