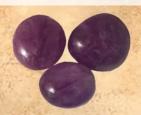

# Pebbles

Fully Polished Pebbles, which are 1 1/2" to 3" in diameter

Amethyst \$8.99 ea.

**Green Opal** 

\$11.99 ea.

Botswana \$5.99 ea.

Indigo Gabbro \$8.99 ea.

**Petrified Wood** 