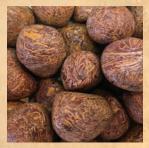

# Pebbles

Fully Polished Pebbles, which are 1 1/2" to 3" in diameter

Amethyst \$8.99 ea.

**Green Opal** 

\$11.99 ea.

Botswana \$5.99 ea.

Indigo Gabbro \$8.99 ea.

**Petrified Wood** 