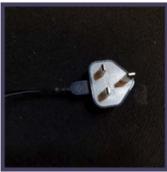

- 1) Carefully unpack the frame.
- 2) Install the Infra-red extension kit.
  - i. Connect the kit and USB plug provided and plug it in the socket at the back of the TV.

ii.The edge with the transparent section of the IR kit should be stuck on the TV infrared emitter (where you see the red flashing on the TV when you press the remote control).