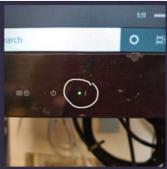

- 1) Carefully unpack the frame.
- 2) Install the Infra-red extension kit.
  - i. Connect the kit and USB plug provided and plug it in the socket at the back of the TV.

ii.The edge with the transparent section of the IR kit should be stuck on the TV infrared emitter (where you see the red flashing on the TV when you press the remote control).

iii. Once you did step ii., turn your back at the TV and take the cable with the black edge in your hand. Point the remote control at it, but not in the direction of the TV. If that would make the TV work (see if volume goes higher or lower for example), then the set-up is fine, and you can now proceed with the frame fitting. You can use some gaffe tape to stick the IR emitter, to make sure it does not move once it is correctly stuck.