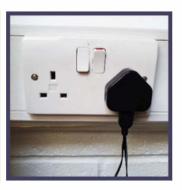

- 1) Carefully unpack the frame.
- 2) Install the Infra-red extension kit.
  - i. Connect the kit and USB plug provided and plug it in the socket at the back of the TV.

ii.The edge with the transparent section of the IR kit should be stuck on the TV infrared emitter (where you see the red flashing on the TV when you press the remote control).