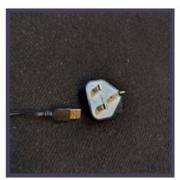

- 1) Carefully unpack the frame.
- 2) Install the Infra-red extension kit.
  - i. Connect the kit and USB plug provided and plug it in the socket at the back of the TV.

ii.The edge with the transparent section of the IR kit should be stuck on the TV infrared emitter (where you see the red flashing on the TV when you press the remote control).