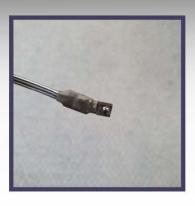

- 1) Carefully unpack the frame.
- 2) Install the Infra-red extension kit.
  - i. Connect the kit and USB plug provided and plug it in the socket at the back of the TV.

ii.The edge with the transparent section of the IR kit should be stuck on the TV infrared emitter (where you see the red flashing on the TV when you press the remote control).