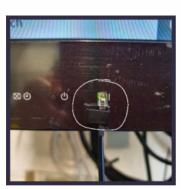

- 1) Carefully unpack the frame.
- 2) Install the Infra-red extension kit.
  - i. Connect the kit and USB plug provided and plug it in the socket at the back of the TV.

ii.The edge with the transparent section of the IR kit should be stuck on the TV infrared emitter (where you see the red flashing on the TV when you press the remote control).

iii. Once you did step ii., turn your back at the TV and take the cable with the black edge in your hand. Point the remote control at it, but not in the direction of the TV. If that would make the TV work (see if volume goes higher or lower for example), then the set-up is fine, and you can now proceed with the frame fitting. You can use some gaffe tape to stick the IR emitter, to make sure it does not move once it is correctly stuck.