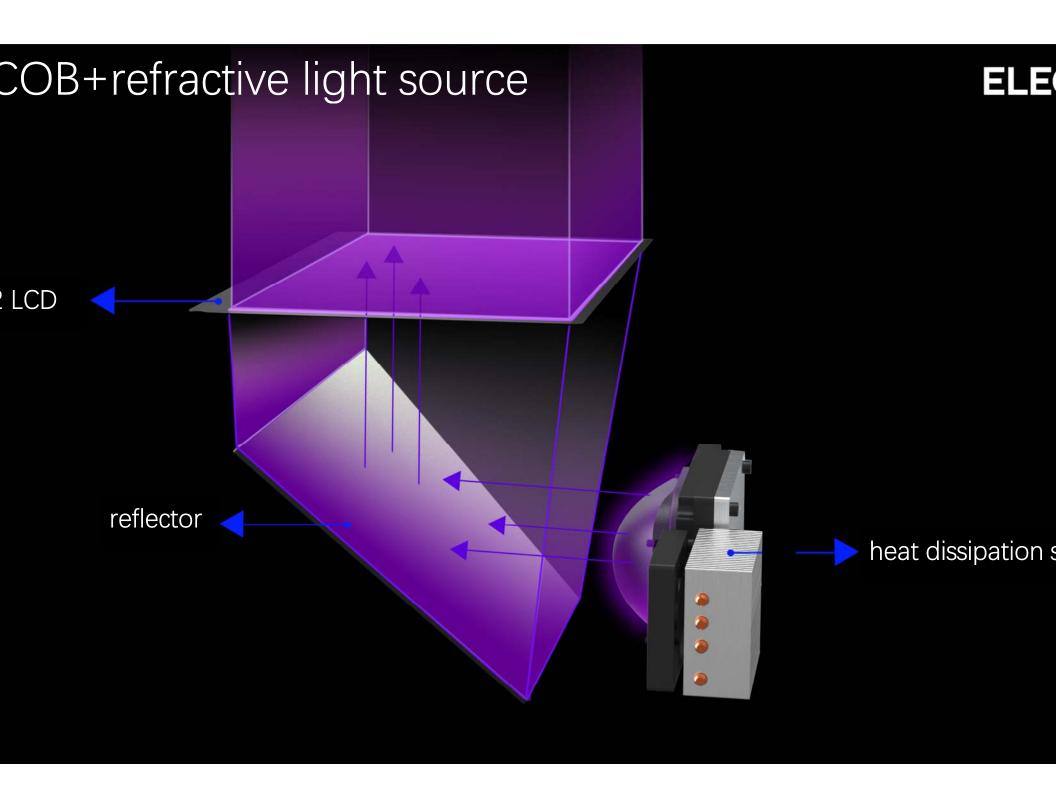

#### **ELE**

12K HD LCD Resolution 11520\*5120(19\*24um)

Tempered Glass 9H Hardness

ACF Release Fil Fast Printing 3 times faster (max15

WIFI Transfer

Upgraded Heat Sink

Laser Engraved
Build Plate

COB+refractive light source

#### Saturn 3 Ultra Parameters

System: EL3D-4.0

Control: 4.0 inch capacitive touch screen Slicer: Chitu Box & Voxeldance Tango

Connectivity: USB & WiFi

Technology: MSLA

Lightsource: COB+refractive lightsouce (wavele