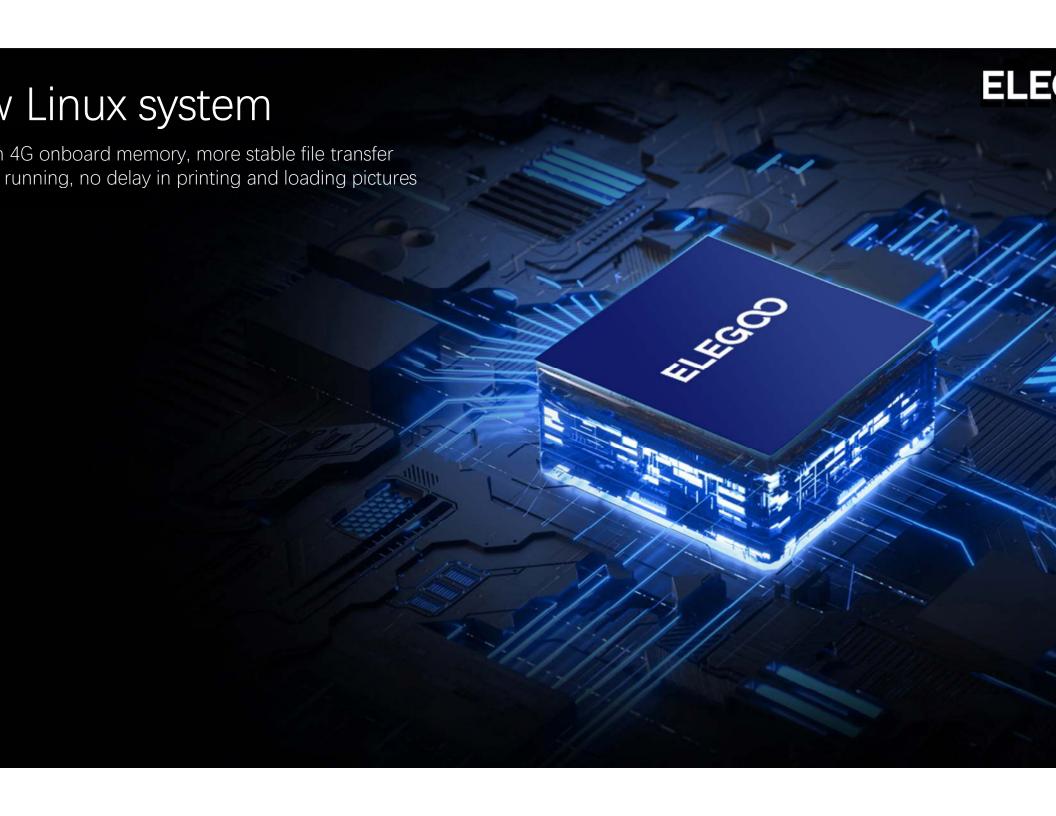

HD Capacitive Touch Screen

Linux System

Upgraded Plug-in
Air Purifier

Multiple Languages

Open-Source G0 Slicing Forma (support multiple slicing

\*Above data from ELEGOO I

ncredible 12K LCD Screen

(Y Resolution 11520\*5120px (19\*24um)