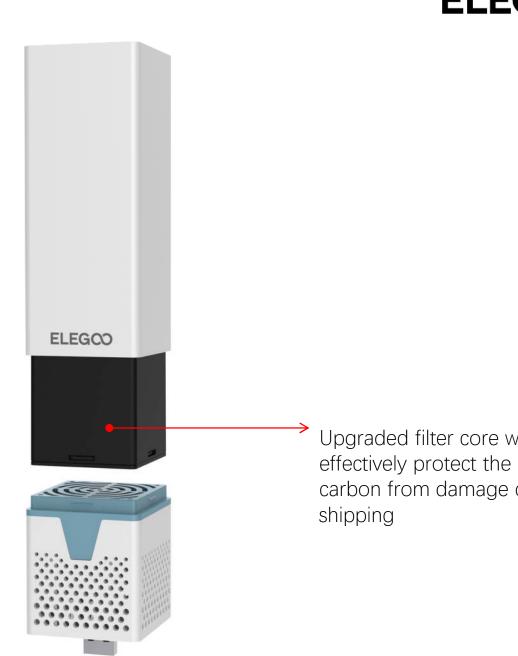

# graded Air Purifier 2.0

y designed for 3D printers, it can effectively absorb the odor es emitted by the resin, purify the air. With a built-in cover activated carbon core, the filter element does not drop slag.