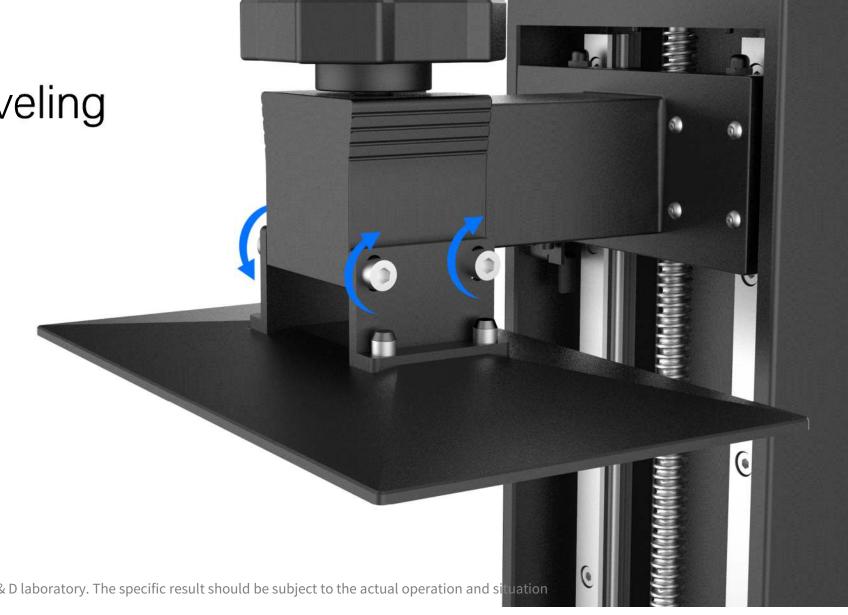

#### grated Ball Screw Design + Double Z-axis Linear Railways

er motion, max 150mm/H e stable, Z-axis precision 0.01mm ificantly improve the print quality

from other brands

Integrated ball screw

Screws Leveling

ckwise tightening, y operation, y need leveling once\*

sult is provided by the ELEGOO R & D laboratory. The specific result should be subject to the actual operation and situation