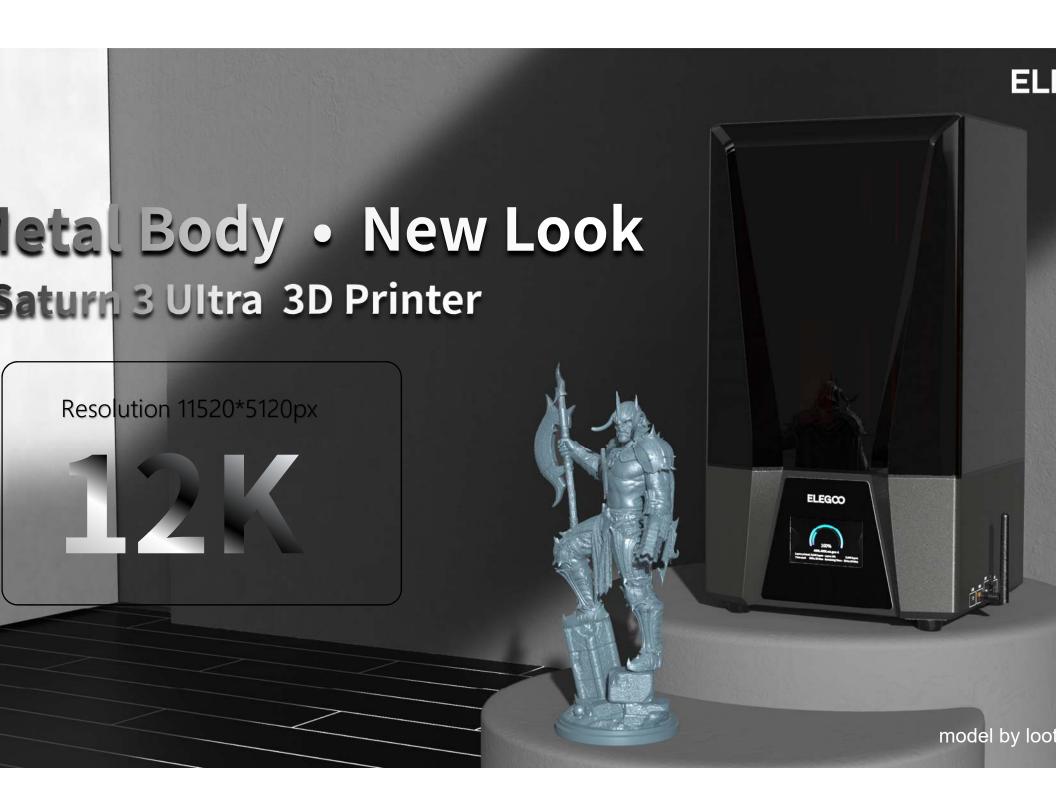

# GCO Saturn 3 Ultra

#### **ELE**

12K HD LCD Resolution 11520\*5120(19\*24um)

Tempered Glass 9H Hardness

ACF Release Fil Fast Printing 3 times faster (max15

WIFI Transfer

Upgraded Heat Sink

Laser Engraved
Build Plate

COB+refractive light source

HD Capacitive Touch Screen

Linux System

Upgraded Plug-in
Air Purifier

Multiple Languages

Open-Source G0 Slicing Forma (support multiple slicing

\*Above data from ELEGOO I

ncredible 12K LCD Screen

(Y Resolution 11520\*5120px (19\*24um)