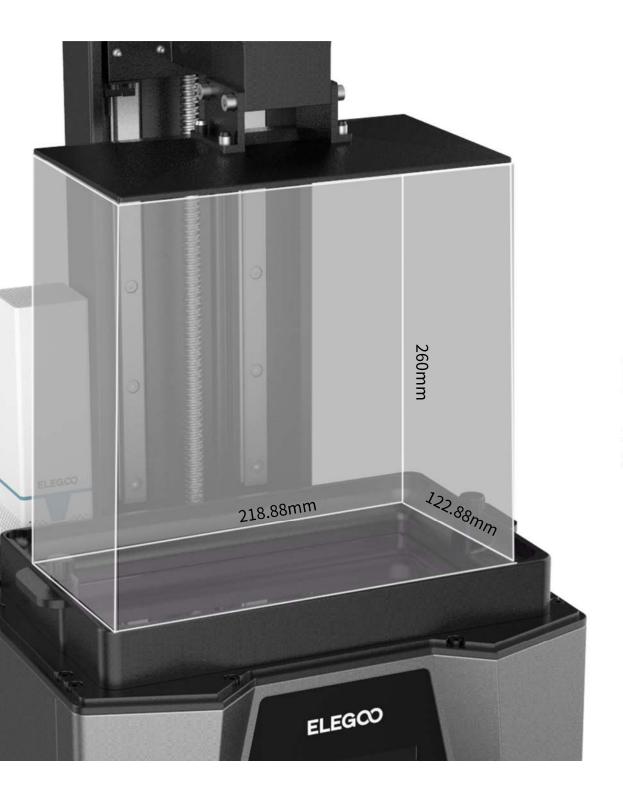

# Large Print Volume

218.88 (L)\*122.88 (W)\*260mm (H) Satisfy your creativity

XY Resolution: 19\*24um (11520\*5120)

Z Axis Accuracy: 0.01mm Layer Thickness: 0.01-0.2mm Printing Speed: MAX 150mm/H

Power Requirements: 100-240V 50/60 Hz 24V

Printer Dimensions: 305.9mm(L)\*273mm(W)\*56 Print Volume: 218.88mm (L)\*122.88mm (W)\*26