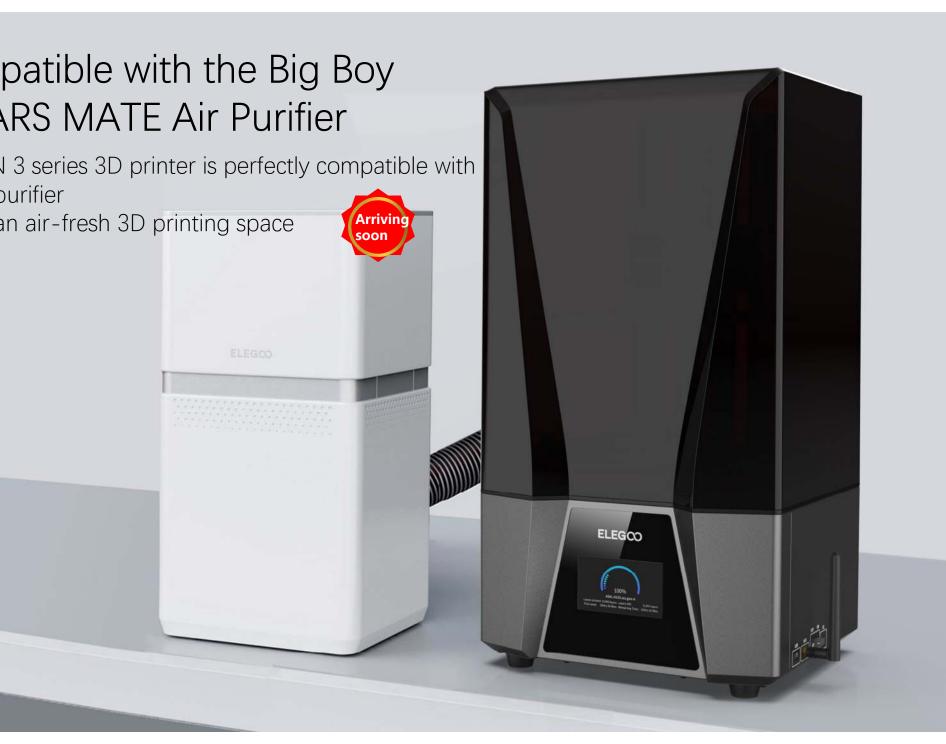

# graded Air Purifier 2.0

y designed for 3D printers, it can effectively absorb the odor es emitted by the resin, purify the air. With a built-in cover activated carbon core, the filter element does not drop slag.