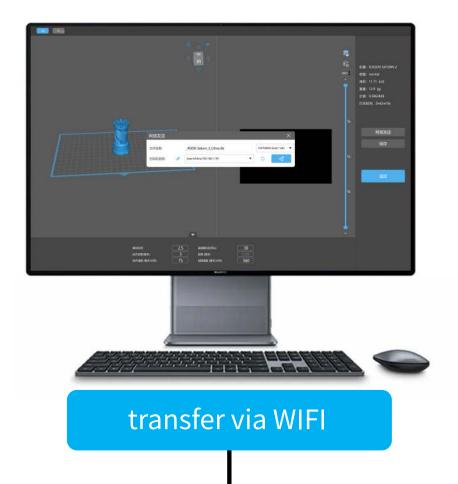

## oport Wi-Fi Transfer

n transfer files without plugging in the USB, the transfer speed is 6r, compatible with 2.4G and 5G networks