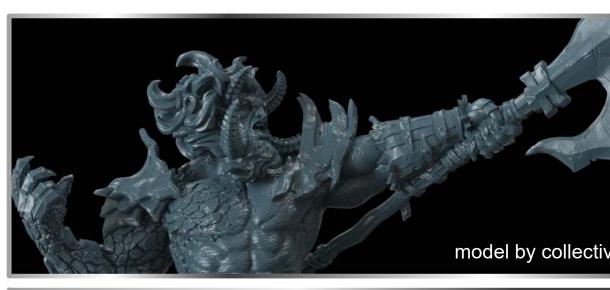

# GCO Saturn 3 Ultra



#### **ELE**





12K HD LCD Resolution 11520\*5120(19\*24um)



Tempered Glass 9H Hardness



ACF Release Fil Fast Printing 3 times faster (max15



WIFI Transfer



Upgraded Heat Sink



Laser Engraved
Build Plate



COB+refractive light source



HD Capacitive Touch Screen



Linux System



Upgraded Plug-in
Air Purifier



Multiple Languages



Open-Source G0 Slicing Forma (support multiple slicing

\*Above data from ELEGOO I

ncredible 12K LCD Screen

(Y Resolution 11520\*5120px (19\*24um)















## oport Wi-Fi Transfer

n transfer files without plugging in the USB, the transfer speed is 6r, compatible with 2.4G and 5G networks











# Large Print Volume

218.88 (L)\*122.88 (W)\*260mm (H) Satisfy your creativity





#### grated Ball Screw Design + Double Z-axis Linear Railways



er motion, max 150mm/H e stable, Z-axis precision 0.01mm ificantly improve the print quality



from other brands

Integrated ball screw



Screws Leveling

ckwise tightening, y operation, y need leveling once\*



sult is provided by the ELEGOO R & D laboratory. The specific result should be subject to the actual operation and situation







# 2 Languages

nese, English, Japanese, Korean, Portuguese, Russian, Turkish, German, Spanish, French, ch, Italian



#### Senseful designs for bett