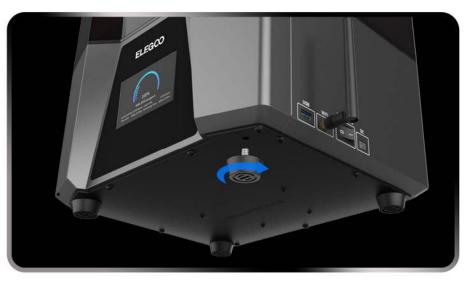

#### Senseful designs for better user experience

The 4 screws that fix the build plate are added a rubber cover on top to reduce the cleaning job

A USB interface is reserved to be able to use two air purifiers

Adjustable foot pads, can adapt to the unevenness of the desktop where the machine is placed

The small stepped design of the middle platform effectively prevents the resin from flowing into the interior and damaging the machine