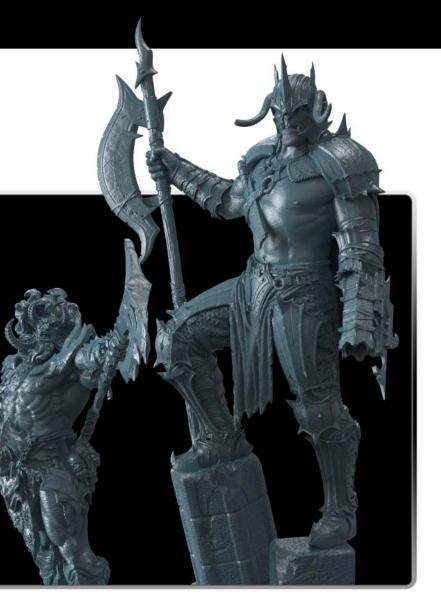

# GCO Saturn 3 Ultra



#### **ELE**





12K HD LCD Resolution 11520\*5120(19\*24um)



Tempered Glass 9H Hardness



ACF Release Fil Fast Printing 3 times faster (max15



WIFI Transfer



Upgraded Heat Sink



Laser Engraved
Build Plate



COB+refractive light source



HD Capacitive Touch Screen



Linux System



Upgraded Plug-in
Air Purifier



Multiple Languages



Open-Source G0 Slicing Forma (support multiple slicing

\*Above data from ELEGOO I

ncredible 12K LCD Screen

(Y Resolution 11520\*5120px (19\*24um)















## oport Wi-Fi Transfer

n transfer files without plugging in the USB, the transfer speed is 6r, compatible with 2.4G and 5G networks











# Large Print Volume

218.88 (L)\*122.88 (W)\*260mm (H) Satisfy your creativity





#### grated Ball Screw Design + Double Z-axis Linear Railways



er motion, max 150mm/H e stable, Z-axis precision 0.01mm ificantly improve the print quality



from other brands

Integrated ball screw



Screws Leveling

ckwise tightening, y operation, y need leveling once\*



sult is provided by the ELEGOO R & D laboratory. The specific result should be subject to the actual operation and situation







# 2 Languages

nese, English, Japanese, Korean, Portuguese, Russian, Turkish, German, Spanish, French, ch, Italian



#### Senseful designs for be