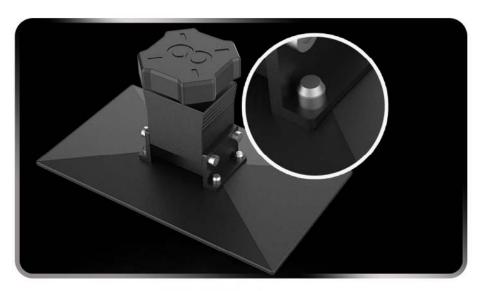

#### grated Ball Screw Design + Double Z-axis Linear Railways

er motion, max 150mm/H e stable, Z-axis precision 0.01mm ificantly improve the print quality

from other brands

Integrated ball screw

Screws Leveling

ckwise tightening, y operation, y need leveling once\*

sult is provided by the ELEGOO R & D laboratory. The specific result should be subject to the actual operation and situation