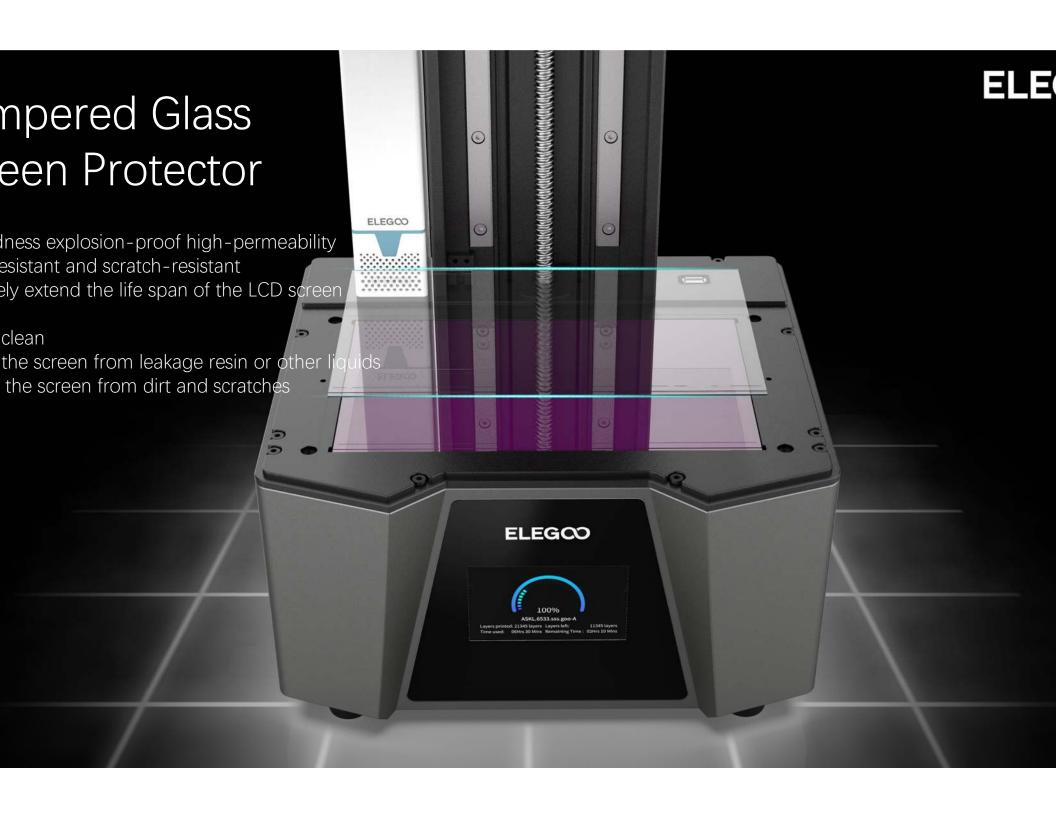

#### **ELE**

12K HD LCD Resolution 11520\*5120(19\*24um)

Tempered Glass 9H Hardness

ACF Release Fil Fast Printing 3 times faster (max15

WIFI Transfer

Upgraded Heat Sink

Laser Engraved
Build Plate

COB+refractive light source

HD Capacitive Touch Screen

Linux System

Upgraded Plug-in
Air Purifier

Multiple Languages

Open-Source G0 Slicing Forma (support multiple slicing

\*Above data from ELEGOO I

ncredible 12K LCD Screen

(Y Resolution 11520\*5120px (19\*24um)