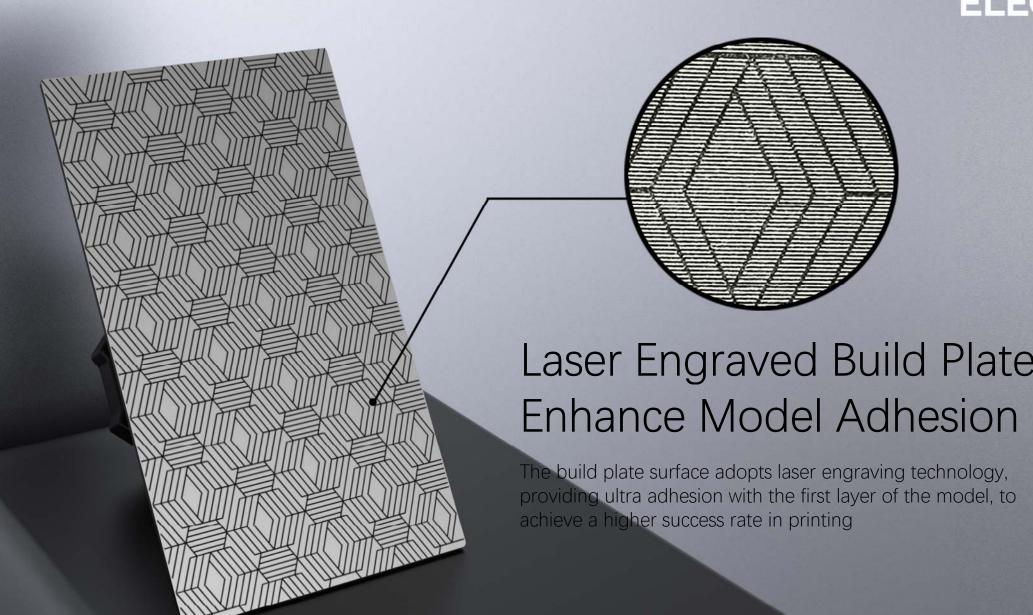

# GCO Saturn 3 Ultra



#### **ELE**





12K HD LCD Resolution 11520\*5120(19\*24um)



Tempered Glass 9H Hardness



ACF Release Fil Fast Printing 3 times faster (max15



WIFI Transfer



Upgraded Heat Sink



Laser Engraved
Build Plate



COB+refractive light source



HD Capacitive Touch Screen



Linux System



Upgraded Plug-in
Air Purifier



Multiple Languages



Open-Source G0 Slicing Forma (support multiple slicing

\*Above data from ELEGOO I

ncredible 12K LCD Screen

(Y Resolution 11520\*5120px (19\*24um)















## oport Wi-Fi Transfer

n transfer files without plugging in the USB, the transfer speed is 6r, compatible with 2.4G and 5G networks











# Large Print Volume

218.88 (L)\*122.88 (W)\*260mm (H) Satisfy your creativity





#### grated Ball Screw Design + Double Z-axis Linear Railways



er motion, max 150mm/H e stable, Z-axis precision 0.01mm ificantly improve the print quality



from other brands

Integrated ball screw



Screws Leveling

ckwise tightening, y operation, y need leveling once\*



sult is provided by the ELEGOO R & D laboratory. The specific result should be subject to the actual operation and situation







# 2 Languages

nese, English, Japanese, Korean, Portuguese, Russian, Turkish, German, Spanish, French, ch, Italian



#### Senseful designs for better user experience





The 4 screws that fix the build plate are added a rubber cover on top to reduce the cleaning job



A USB interface is reserved to be able to use two air purifiers



Adjustable foot pads, can adapt to the unevenne