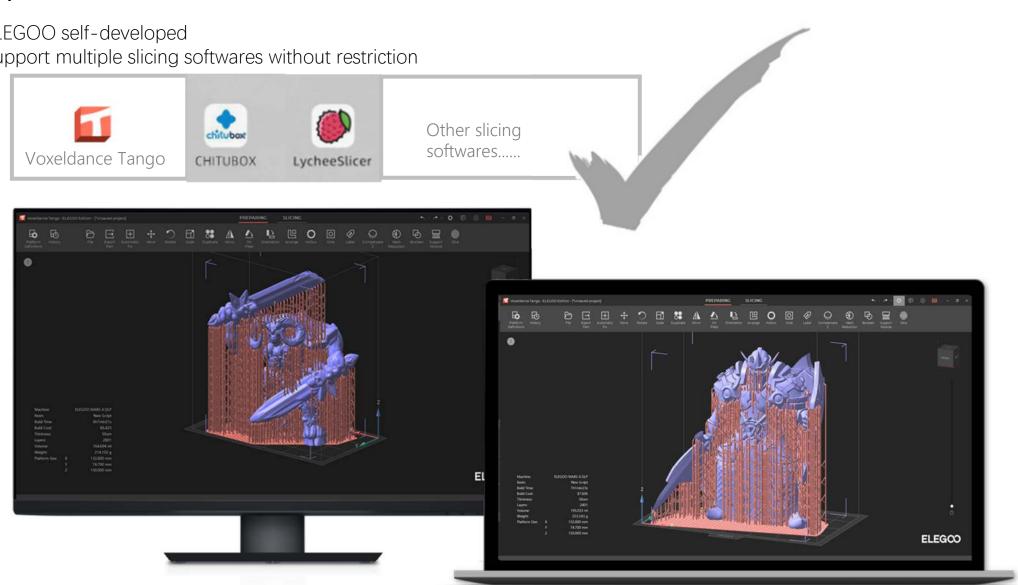

### pen-Source GOO Slice Format

HD Capacitive Touch Screen

Linux System

Upgraded Plug-in
Air Purifier

Multiple Languages

Open-Source G0 Slicing Forma (support multiple slicing

\*Above data from ELEGOO I

ncredible 12K LCD Screen

(Y Resolution 11520\*5120px (19\*24um)