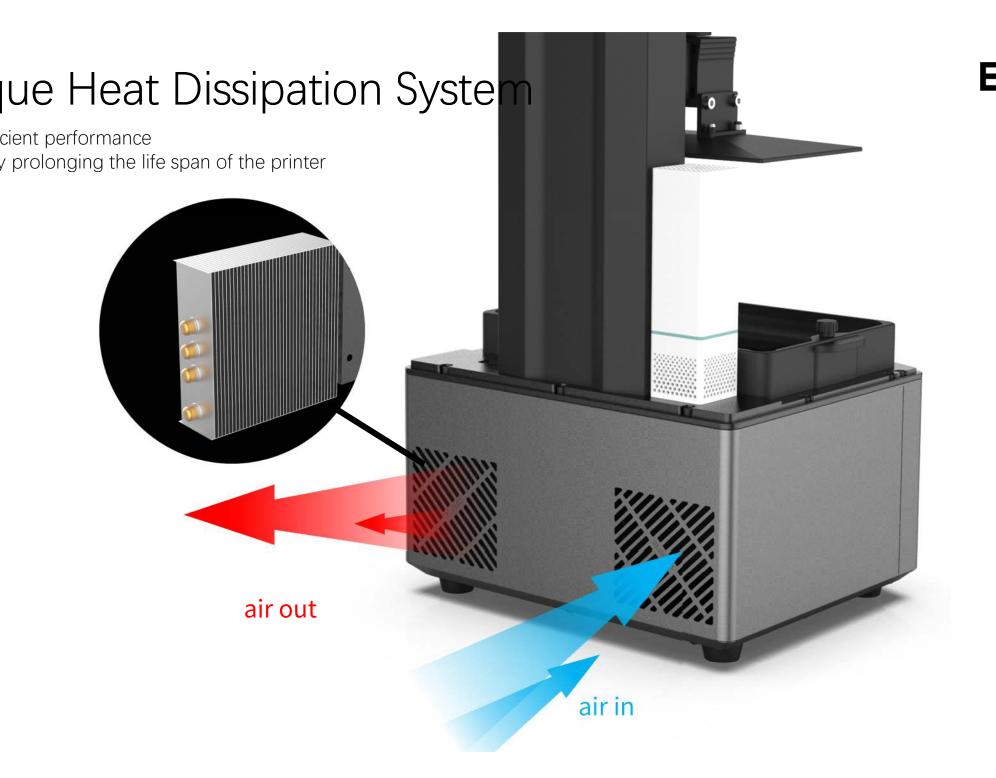

#### **ELE**

12K HD LCD Resolution 11520\*5120(19\*24um)

Tempered Glass 9H Hardness

ACF Release Fil Fast Printing 3 times faster (max15

WIFI Transfer

Upgraded Heat Sink

Laser Engraved
Build Plate

COB+refractive light source