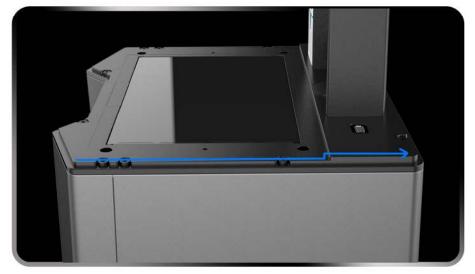

Adjustable foot pads, can adapt to the unevenness of the desktop where the machine is placed

The small stepped design of the middle platform effectively prevents the resin from flowing into the interior and damaging the machine