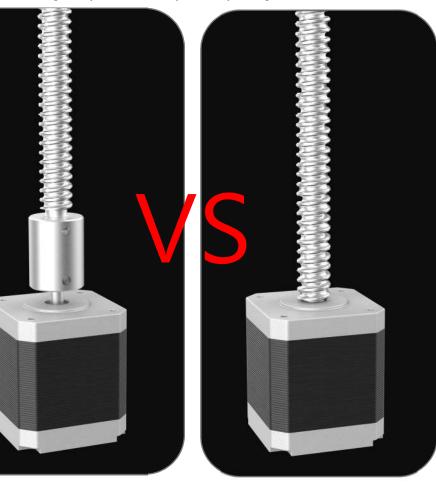

#### grated Ball Screw Design + Double Z-axis Linear Railways

er motion, max 150mm/H e stable, Z-axis precision 0.01mm ificantly improve the print quality

from other brands

Integrated ball screw

Screws Leveling

ckwise tightening, y operation, y need leveling once\*

sult is provided by the ELEGOO R & D laboratory. The specific result should be subject to the actual operation and situation