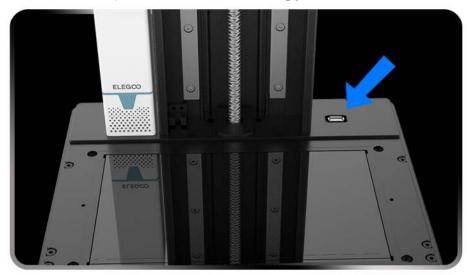

## oport Wi-Fi Transfer

n transfer files without plugging in the USB, the transfer speed is 6r, compatible with 2.4G and 5G networks