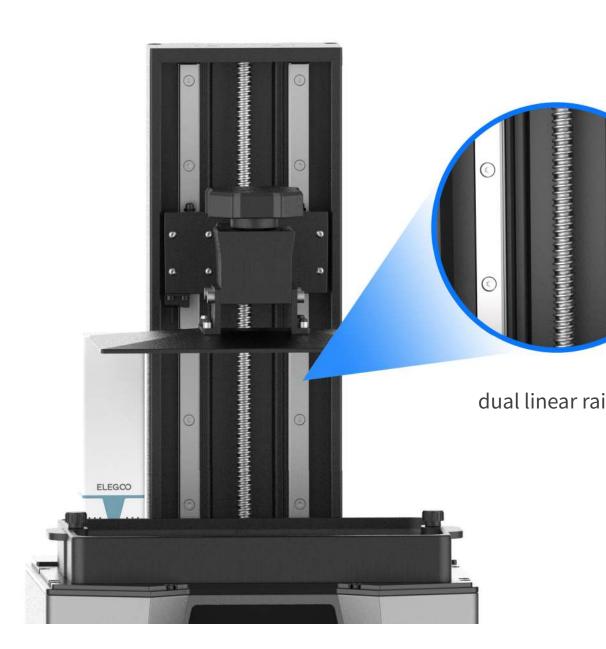

#### grated Ball Screw Design + Double Z-axis Linear Railways

er motion, max 150mm/H e stable, Z-axis precision 0.01mm ificantly improve the print quality

from other brands

Integrated ball screw

Screws Leveling

ckwise tightening, y operation, y need leveling once\*

sult is provided by the ELEGOO R & D laboratory. The specific result should be subject to the actual operation and situation