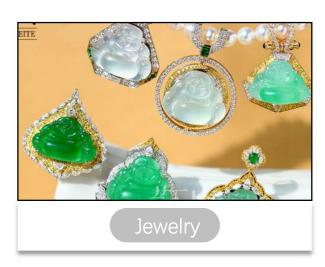

printing, 3 times faster







**ELEGCO** 

erimental results are provided by the ELEGOO R & D laboratory. The specific results should be subject to the actual operation and situation

### pen-Source GOO Slice Format





#### Saturn 3 Ultra Parameters





System: EL3D-4.0

Control: 4.0 inch capacitive touch screen Slicer: Chitu Box & Voxeldance Tango

Connectivity: USB & WiFi

Technology: MSLA

Lightsource: COB+refractive lightsouce (wavele

XY Resolution: 19\*24um (11520\*5120)

Z Axis Accuracy: 0.01mm Layer Thickness: 0.01-0.2mm Printing Speed: MAX 150mm/H

Power Requirements: 100-240V 50/60 Hz 24V

Printer Dimensions: 305.9mm(L)\*273mm(W)\*56 Print Volume: 218.88mm (L)\*122.88mm (W)\*26

Package Dimension: 640mm(L)\*395mm(W)\*36

G.W.: 16.2KG N.W.: 12KG



# Wide Application