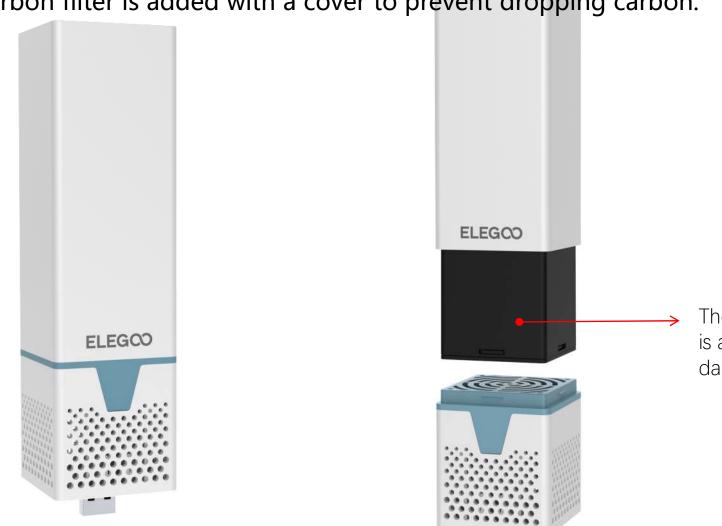

# graded Air Purifier 2.0

ned for 3D printers, it can effectively absorb the odor molecules emitted by resin. activated carbon filter is added with a cover to prevent dropping carbon.

The built-in activated carb is added with a cover to p damage during shipping