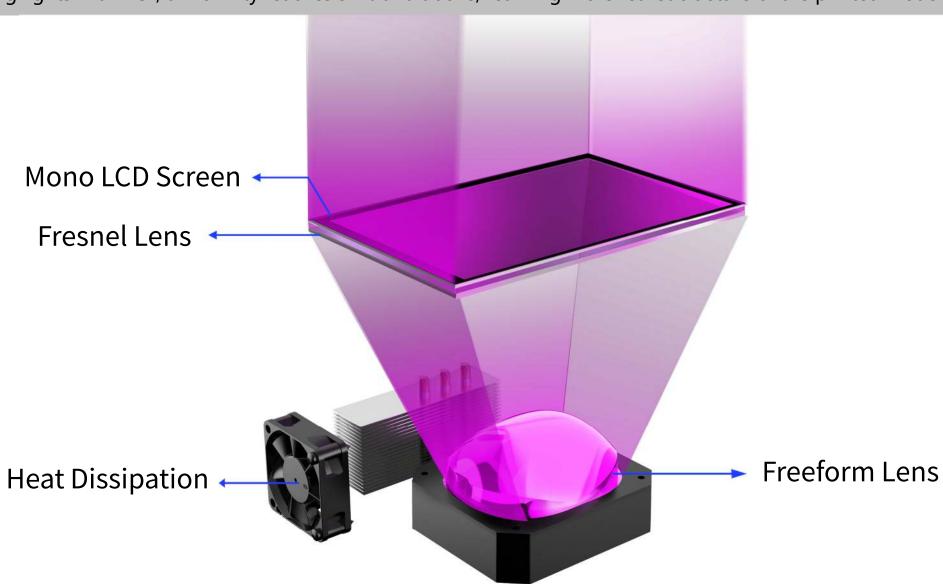

#### el Collimating Light Source

ve Patented Technology inglished in Parker in

#### Mars 4 Ultra Parameters

System: EL3D-4.0

Control: 4.0-inch capacitive touch screen Slicer: Chitu Box & Voxeldance Tango

Connectivity: USB & WiFi

Technology: MSLA

Light Source: COB+Fresnel Lens (wavelength405