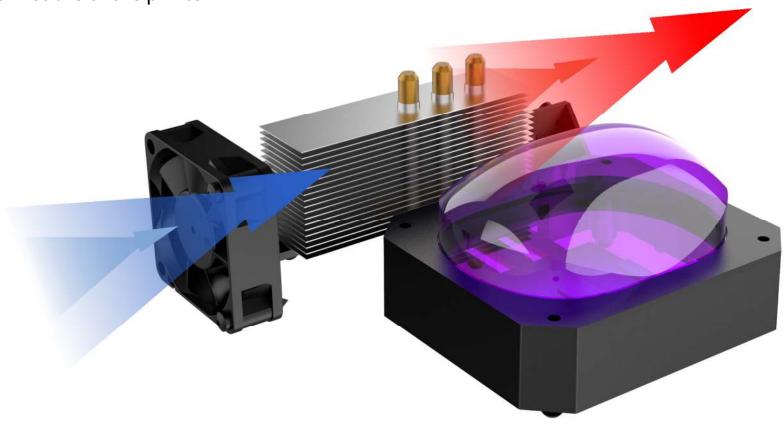

#### el Collimating Light Source

ve Patented Technology inglished in Parker in

# nique Heat Dissipation

efficient dissipation performance ong the service life of the printer

#### Mars 4 Ultra Parameters

System: EL3D-4.0

Control: 4.0-inch capacitive touch screen Slicer: Chitu Box & Voxeldance Tango

Connectivity: USB & WiFi

Technology: MSLA

Light Source: COB+Fresnel Lens (wavelength405