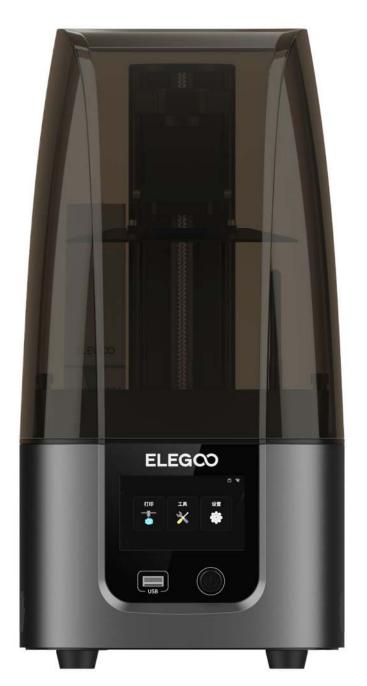

Capacitive Touch Screen

Linux System

Upgraded Plug-in Air Purifier

Multiple Languages

Open-source GOO Slicing Form ( Compatible with m slicing softwares

ta from ELEGOO R&D laboratory

# 2 Languages

inese, English, Japanese, Korean, Portuguese, Russian, Turkish, German, Spanish, French, Itch, Italian

EL

4-inch HD IPS apacitive Touch Screen

--HD touch screen 800\*480px

--New UI interface