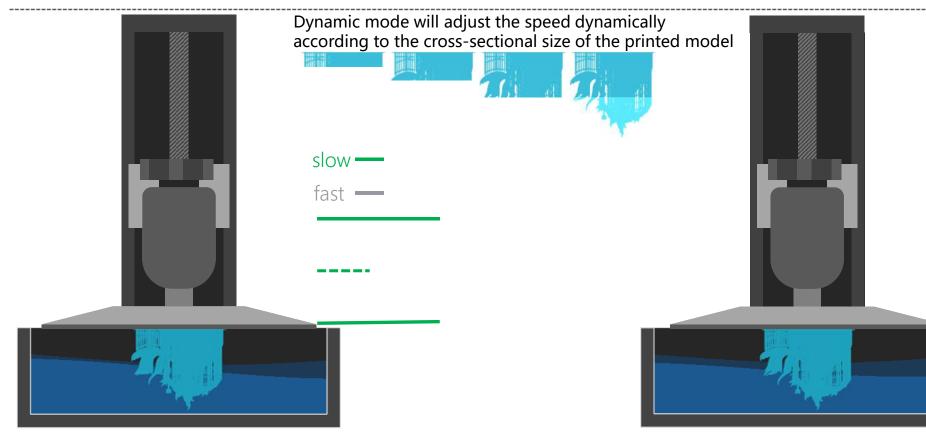

# art Voxeldance Tango rinting Modes

c mode: print according to the sliced settings

amic (smooth mode): adjust the printing speed dynamically according to the cross-sectional size of the printed model, reduces the influence of release force

amic (high-speed mode): print even faster based on the smooth mode, improves printing efficiency.

1ode

**Print Time** 

Static Mode

Dynamic Mo

Printing the same model under same exposure time (2.8s), speed comparison between