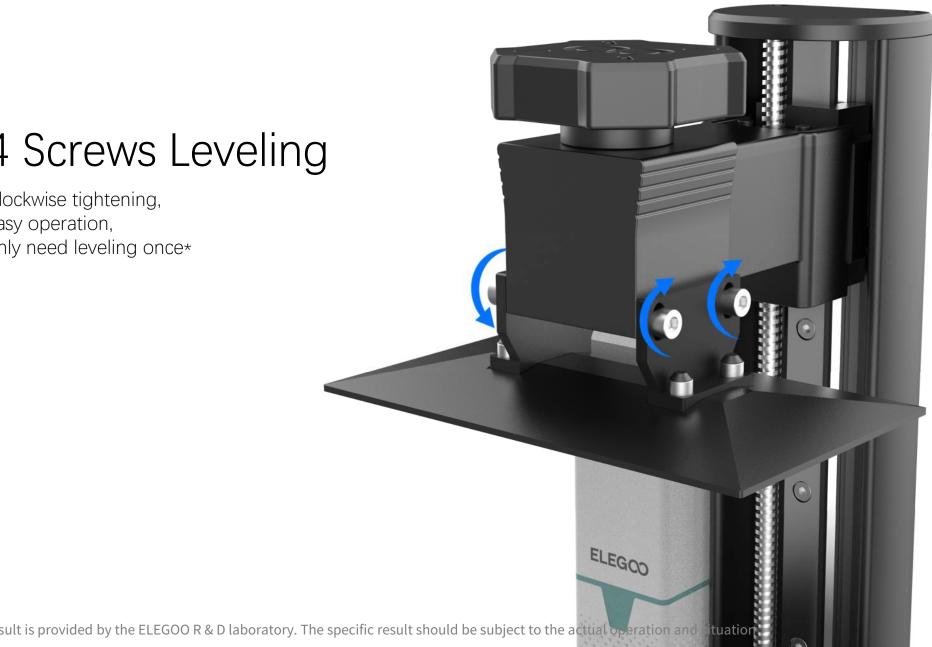

#### Stable Printing Experience

ELE

nt fast, max 70mm/H ove stably, z-axis accuracy 0.02mm, giving the prints more delicate details!

1 Screws Leveling

lockwise tightening, asy operation, nly need leveling once\*