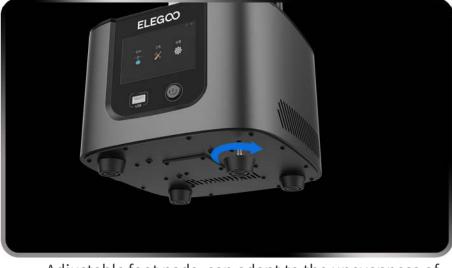

#### nseful Designs for better user experience

The 4 screws that fix the build plate are added a rubber cover on top to reduce the cleaning job

Adjustable foot pads, can adapt to the unevenness of the desktop where the machine is placed