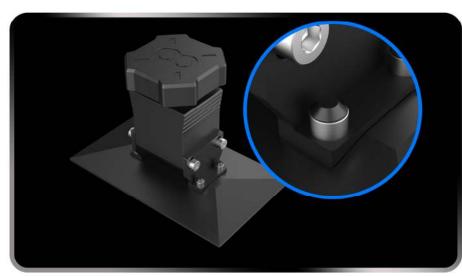

#### Stable Printing Experience

ELE

nt fast, max 70mm/H ove stably, z-axis accuracy 0.02mm, giving the prints more delicate details!

1 Screws Leveling

lockwise tightening, asy operation, nly need leveling once\*