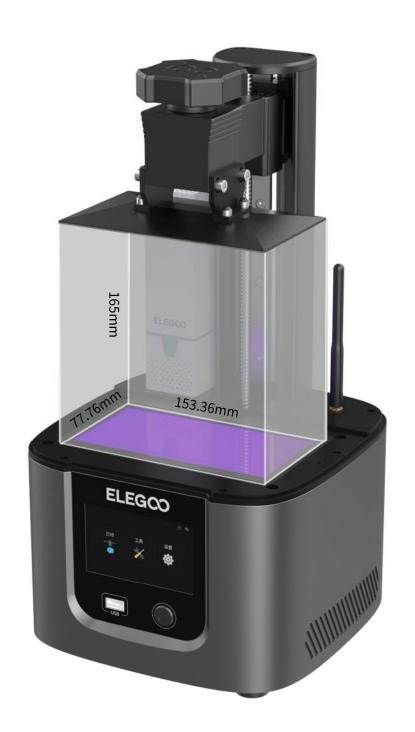

# Large Print Volume

153.36 (L)\*77.76 (W)\*165(H)mm<sup>3</sup> Unleash your creativity

\*Above data from ELEGOO R