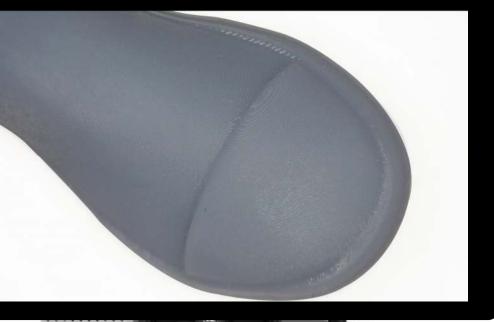

olume 153.36 \*77.76\*165m



WIFI Transfer



Efficient Heat Dissipation



Laser Engraved
Build Plate



COB+Fresnel Lens



Capacitive Touch Screen



Linux System



Upgraded Plug-in Air Purifier



Multiple Languages



Open-source GOO Slicing Form ( Compatible with m slicing softwares

ta from ELEGOO R&D laboratory

# npered Glass een Protector

dness explosion-proof high-permeability tempered glass esistant and scratch-resistant ely extend the life span of the LCD screen

clean

the screen from leakage resin or other liquids

the screen from dirt and scratches





#### **ELE**

# port Wi-Fi Transfer

n transfer files without plugging in the USB, the transfer speed is 6-s\*, compatible with 2.4G and 5G networks





## rs 4 Ultra

ution 18\*18um (8520\*4320),pixel density 1411 PPI





#### MARS 3 PRO

ELE

XY resolution 35\*35um (4098\*2560), pixel density 728





#### el Collimating Light Source

ve Patented Technology inglished in Parker in







# nique Heat Dissipation

efficient dissipation performance ong the service life of the printer





# Large Print Volume

153.36 (L)\*77.76 (W)\*165(H)mm<sup>3</sup> Unleash your creativity



\*Above data from ELEGOO R

#### Stable Printing Experience

ELE

nt fast, max 70mm/H ove stably, z-axis accuracy 0.02mm, giving the prints more delicate details!





1 Screws Leveling

lockwise tightening, asy operation, nly need leveling once\*









# 2 Languages

inese, English, Japanese, Korean, Portuguese, Russian, Turkish, German, Spanish, French, Itch, Italian



EL

4-inch HD IPS apacitive Touch Screen

--HD touch sc