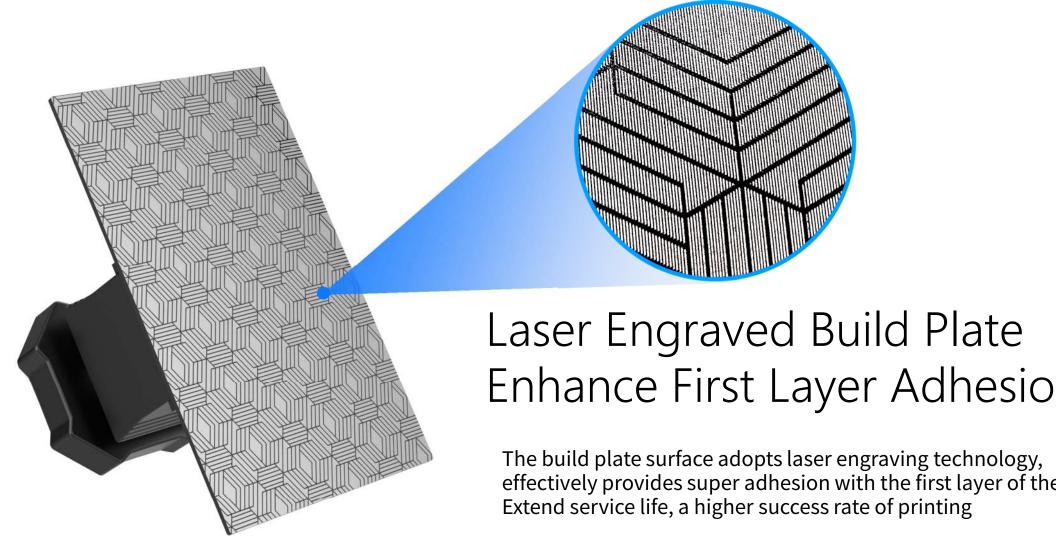

# GCO Mars 4 Ultra

HD Mono LCD Resolution 18\*18um (8520\*4320)

Tempered Glass 9H Hardness

Print Volume 153.36 \*77.76\*165m

WIFI Transfer

Efficient Heat Dissipation

Laser Engraved
Build Plate

COB+Fresnel Lens

## rs 4 Ultra

ution 18\*18um (8520\*4320),pixel density 1411 PPI