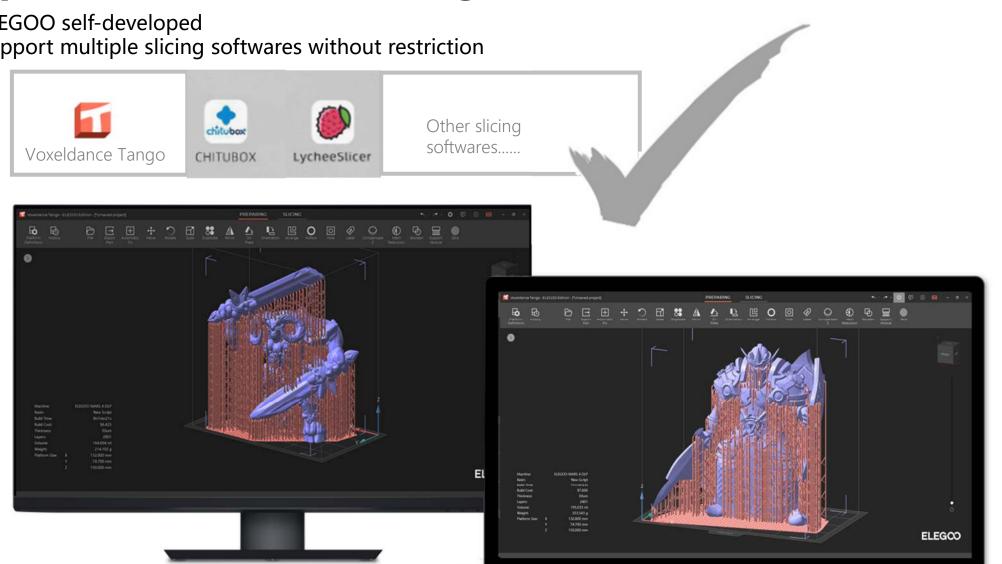

Capacitive Touch Screen

Linux System

Upgraded Plug-in Air Purifier

Multiple Languages

Open-source GOO Slicing Form ( Compatible with m slicing softwares

ta from ELEGOO R&D laboratory

### pen-Source GOO Slicing Format

ELE