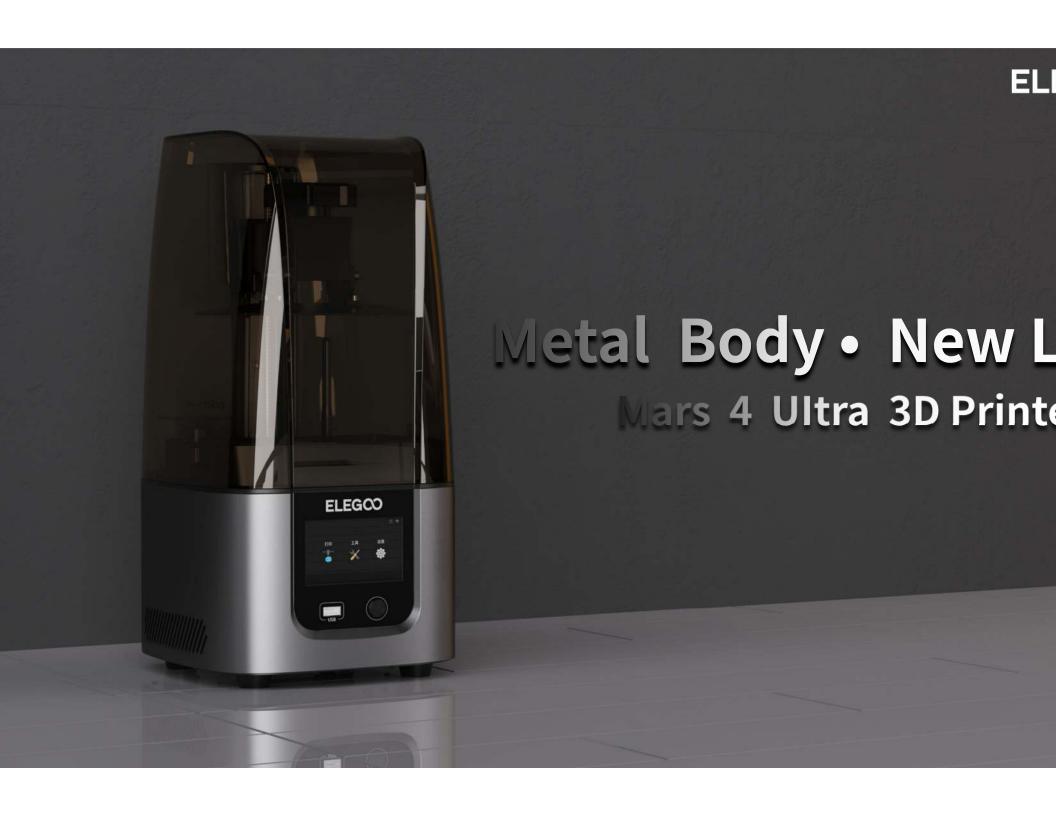

# GCO Mars 4 Ultra

HD Mono LCD Resolution 18\*18um (8520\*4320)

Tempered Glass 9H Hardness

Print Volume 153.36 \*77.76\*165m

WIFI Transfer

Efficient Heat Dissipation

Laser Engraved
Build Plate

COB+Fresnel Lens

## rs 4 Ultra

ution 18\*18um (8520\*4320),pixel density 1411 PPI

# Large Print Volume

153.36 (L)\*77.76 (W)\*165(H)mm<sup>3</sup> Unleash your creativity

\*Above data from ELEGOO R

#### Mars 4 Ultra Parameters

System: EL3D-4.0

Control: 4.0-inch capacitive touch screen Slicer: Chitu Box & Voxeldance Tango

Connectivity: USB & WiFi

Technology: MSLA

Light Source: COB+Fresnel Lens (wavelength405

XY Resolution: 18\*18um (8520\*4320)

Z Axis Accuracy: 0.02mm

Layer Thickness: 0.01-0.2mm

Print Speed: 30-70mm/H

Power Requirements: 100-240V 50/60 Hz 24V 3A

Printer Dimensions: 227mm(L)\*227mm(W)\*443. Print Volume: 153.36mm (L)\*77.76mm (W)\*165r Package Dimensions: 565mm(L)\*270mm(W)\*28