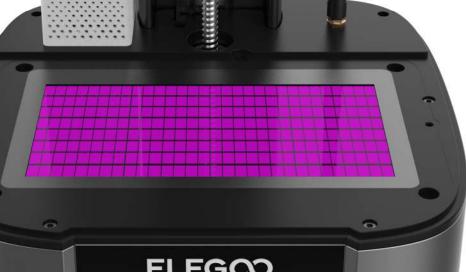

ume 153.36 \*77.76\*165m



WIFI Transfer



Efficient Heat Dissipation



Laser Engraved
Build Plate



COB+Fresnel Lens



Capacitive Touch Screen



Linux System



Upgraded Plug-in Air Purifier



Multiple Languages



Open-source GOO Slicing Form ( Compatible with m slicing softwares

ta from ELEGOO R&D laboratory

# npered Glass een Protector

dness explosion-proof high-permeability tempered glass esistant and scratch-resistant ely extend the life span of the LCD screen

clean

the screen from leakage resin or other liquids

the screen from dirt and scratches





#### **ELE**

# port Wi-Fi Transfer

n transfer files without plugging in the USB, the transfer speed is 6-s\*, compatible with 2.4G and 5G networks





## rs 4 Ultra

ution 18\*18um (8520\*4320),pixel density 1411 PPI





#### MARS 3 PRO

ELE

XY resolution 35\*35um (4098\*2560), pixel density 728





#### el Collimating Light Source

ve Patented Technology inglished in Parker in







# nique Heat Dissipation

efficient dissipation performance ong the service life of the printer





# Large Print Volume

153.36 (L)\*77.76 (W)\*165(H)mm<sup>3</sup> Unleash your creativity



\*Above data from ELEGOO R

#### Stable Printing Experience

ELE

nt fast, max 70mm/H ove stably, z-axis accuracy 0.02mm, giving the prints more delicate details!





1 Screws Leveling

lockwise tightening, asy operation, nly need leveling once\*









# 2 Languages

inese, English, Japanese, Korean, Portuguese, Russian, Turkish, German, Spanish, French, Itch, Italian



EL

4-inch HD IPS apacitive Touch Screen

--HD touch scre