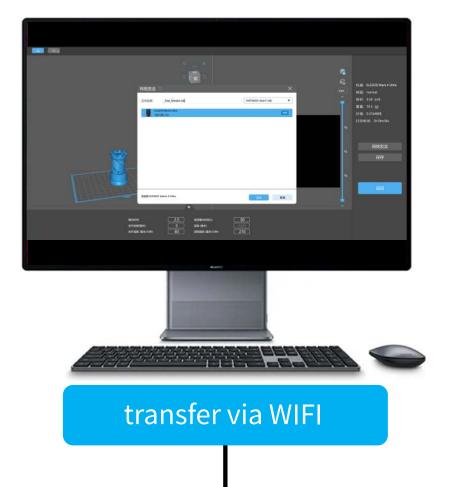

# port Wi-Fi Transfer

n transfer files without plugging in the USB, the transfer speed is 6-s\*, compatible with 2.4G and 5G networks