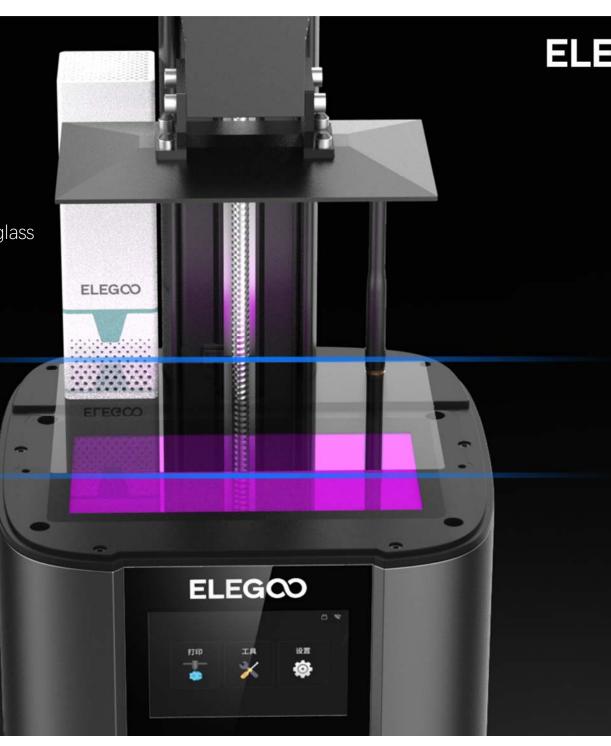

# Large Print Volume

153.36 (L)\*77.76 (W)\*165(H)mm<sup>3</sup> Unleash your creativity

\*Above data from ELEGOO R