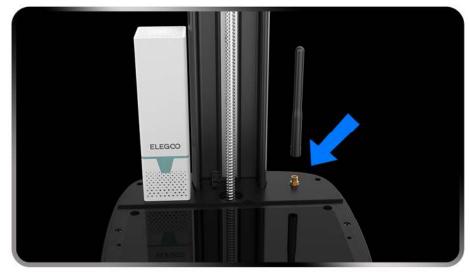

Detachable antenna

The small stepped design of the middle platform effectively prevents the resin from flowing into the interior and damaging the machine