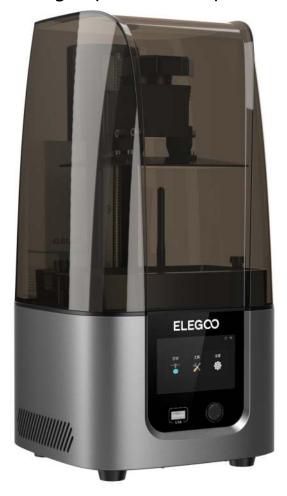

# GCO Mars 4 Ultra

HD Mono LCD Resolution 18\*18um (8520\*4320)

Tempered Glass 9H Hardness

Print Volume 153.36 \*77.76\*165m

WIFI Transfer

Efficient Heat Dissipation

Laser Engraved
Build Plate

COB+Fresnel Lens

Capacitive Touch Screen

Linux System

Upgraded Plug-in Air Purifier

Multiple Languages

Open-source GOO Slicing Form ( Compatible with m slicing softwares

ta from ELEGOO R&D laboratory

# Large Print Volume

153.36 (L)\*77.76 (W)\*165(H)mm<sup>3</sup> Unleash your creativity

\*Above data from ELEGOO R

#### Mars 4 Ultra Parameters

System: EL3D-4.0

Control: 4.0-inch capacitive touch screen Slicer: Chitu Box & Voxeldance Tango

Connectivity: USB & WiFi

Technology: MSLA

Light Source: COB+Fresnel Lens (wavelength405

XY Resolution: 18\*18um (8520\*4320)

Z Axis Accuracy: 0.02mm

Layer Thickness: 0.01-0.2mm

Print Speed: 30-70mm/H

Power Requirements: 100-240V 50/60 Hz 24V 3A

Printer Dimensions: 227mm(L)\*227mm(W)\*443. Print Volume: 153.36mm (L)\*77.76mm (W)\*165r Package Dimensions: 565mm(L)\*270mm(W)\*28