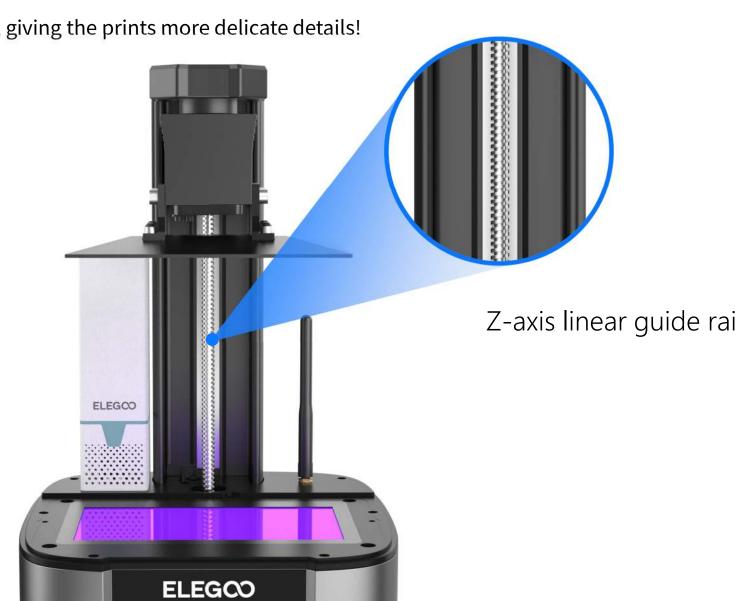

#### Stable Printing Experience

ELE

nt fast, max 70mm/H ove stably, z-axis accuracy 0.02mm, giving the prints more delicate details!

1 Screws Leveling

lockwise tightening, asy operation, nly need leveling once\*