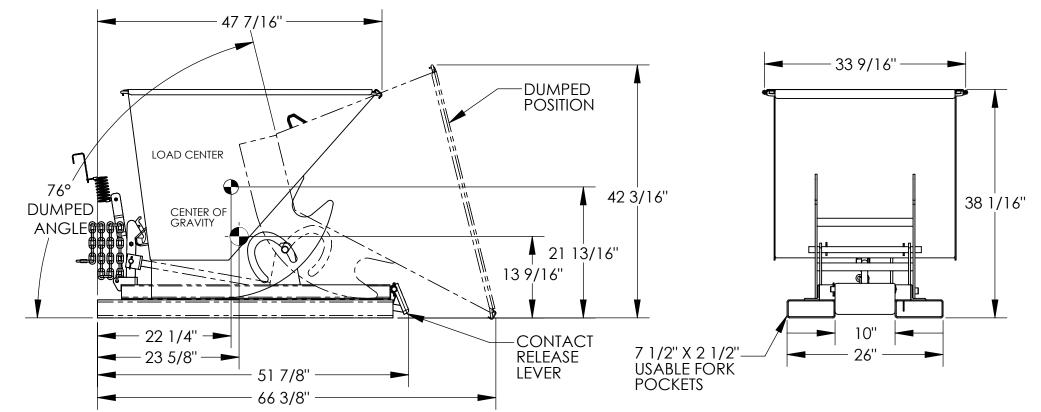

# STANDARD FEATURES

MODEL NUMBER: D-50-MD VOLUME: 1/2 CU. YDS. CAPACITY: 4,000 LBS.

OVERALL WIDTH: 33 9/16" **OVERALL LENGTH: 51 7/8"** OVERALL HEIGHT: 38 1/16" PULL CABLE IS AT LEAST: 48"

**TOUGH BAKED IN POWDER COATED BLUE FINISH** 

### SPECIAL FEATURES NONE

\*\*\*ADDITION OF CASTERS MAY CHANGE WEIGHT CAPACITY BASED ON CASTER RATING\*\*\*

NEVER EXCEED LOAD CENTER RATING PER FORK TRUCK MANUFACTURER'S GUIDELINES. DO NOT USE THIS FORK TRUCK ATTACHMENT IF LOAD WILL EXCEED FORK TRUCK MANUFACTURER'S LOAD CENTER RATING.