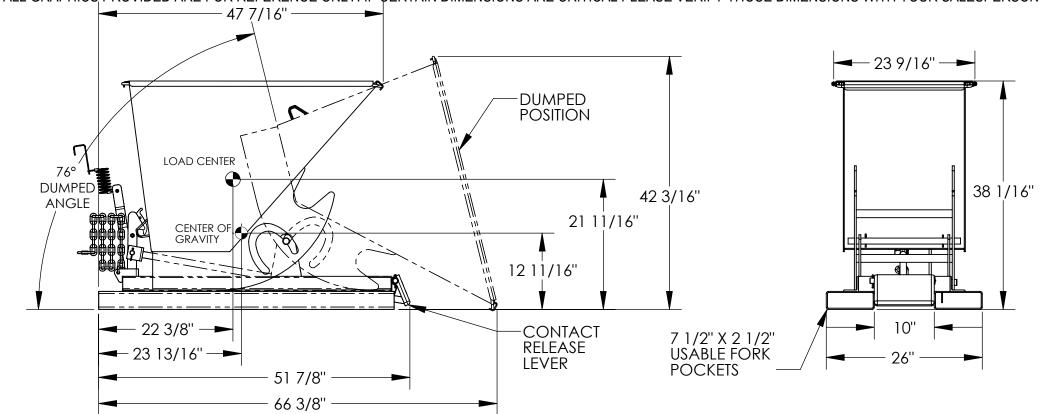

## SELF-DUMPING STEEL HOPPER W/ BUMPER RELEASE - D-25-MD APPROX WEIGHT: 396.57 lbs. \*\*\* ANY ADDITIONS. DELETIONS. OR OMISSIONS MUST BE CORRECTED ON THIS DRAWING AS THIS DRAWING WILL BE CONSIDERED ALL INCLUSIVE \*\*\*

ALL GRAPHICS PROVIDED ARE FOR REFERENCE ONLY. IF CERTAIN DIMENSIONS ARE CRITICAL PLEASE VERIFY THOSE DIMENSIONS WITH YOUR SALESPERSON

## STANDARD FEATURES

MODEL NUMBER: D-25-MD VOLUME: 1/4 CU. YDS. CAPACITY: 4,000 LBS. OVERALL WIDTH: 26"

OVERALL LENGTH: 51 7/8" OVERALL HEIGHT: 38 1/16" PULL CABLE IS AT LEAST: 48" **TOUGH BAKED IN POWDER COATED BLUE FINISH** 