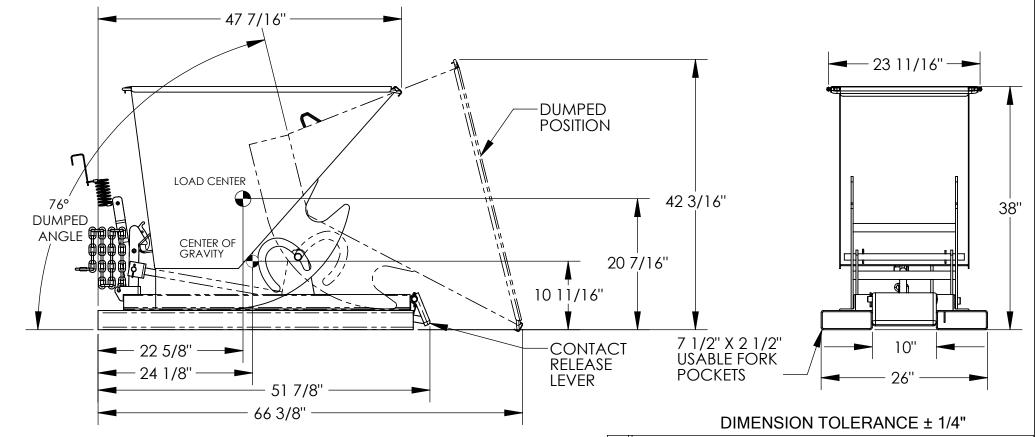

## STANDARD FEATURES

MODEL NUMBER: D-25-LD VOLUME: 1/4 CU. YDS. CAPACITY: 2.000 LBS. OVERALL WIDTH: 26" **OVERALL LENGTH: 51 7/8" OVERALL HEIGHT: 38"** 

PULL CABLE IS AT LEAST: 48" **TOUGH BAKED IN POWDER** 