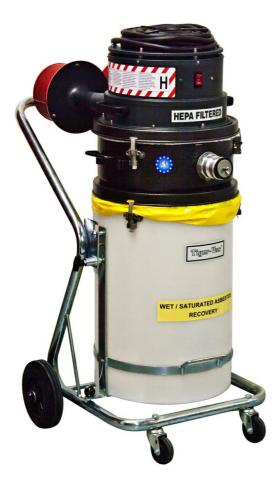

## **4D-16 (TC) RE HEPA MR (ASBESTOS)**

Remediation of wet/saturated Asbestos - Dual Motors

Applicable Requirements : ANSI/UL 1017 CSA C22.2 No.243

## **Characteristics**

- HEPA Filter Included with an efficiency of 99.995% on 0.3 micron. Tested: IEST-RP-CC001, H14 by MPPS method as per EN 1822 and OSHA compliant. All of our HEPA Vacuum Cleaners are Aerosol Leak Tested before leaving our facility.
- For general housekeeping
- Dual Bypass/Dual Speed Heavy Duty motors. 2000 watts (2400 maximum)
- Middle Ring for Polyliner, for the recovery of wet/saturated asbestos.
- For wet and dry recovery
- Polyethylene recovery tank.
- Silent operation
- Mounted on a Tilting Cart (TC) for easy disposal of recovered materials.

## **Specifications**

| 4D-16 (TC) RE HEPA MR (ASBESTOS) | 110569A                          |
|----------------------------------|----------------------------------|
| Model Name                       | 4D-16 (TC) RE HEPA MR (ASBESTOS) |
| Type (Powerhead)                 | Electric                         |
| Voltage                          | 115 V                            |
| Hertz                            | 60 Hz                            |
| Phase                            | Single                           |
| Wattage                          | 1955 W                           |
| Power                            | 2.6 HP                           |
| Amperage                         | 17 amps.                         |
| Air Flow                         | 200 CFM                          |
| Vacuum Pressure                  | 90 " H <sub>2</sub> 0            |
| Plug Type                        | Not Included                     |
| Suction Inlet                    | 2 "                              |
| Cart Type                        | Tilt Cart (TC)                   |
| Filter Cleaning                  | None                             |
| Dry Recovery - Tank              | 15 Gal                           |
| Wet Recovery Capacity            | 15 Gal                           |
| Length                           | 27 "                             |
| Width                            | 27 "                             |
| Weight (Vacuum Only)             | 101 lbs.                         |
| Height                           | 46 "                             |
| Cord Length                      | 33 ft.                           |