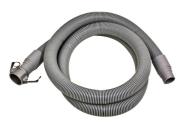

## Use only recommended tools & accessories

HEPA Filter - Included

Main Cloth Filter - Included

Dralon Pre-Filter & Liquid Filter - Included

Asbestos Polyliner (6) W retaining clip (not shown) - Included

PVC Crushproof Suction Hose Assembly - Included