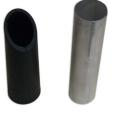

|
| Wet Recovery Capacity            | 15 Gal                           |
| Length                           | 27 "                             |
| Width                            | 27 "                             |
| Weight (Vacuum Only)             | 101 lbs.                         |
| Height                           | 46 "                             |
| Cord Length                      | 33 ft.                           |

Please note that specifications are subject to change without notice

## Use only recommended tools & accessories



HEPA Filter - Included



Main Cloth Filter - Included



Dralon Pre-Filter & Liquid Filter - Included



Asbestos Polyliner (6) W retaining clip (not shown) - Included



PVC Crushproof Suction Hose Assembly - Included



Conical Nozzle and Adaptor - Included