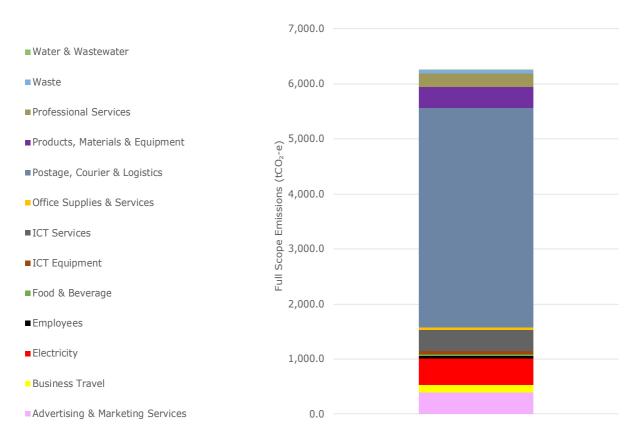

A comparison of the individual sector contributions to GHG emissions revealed that Postage, Courier & Logistics was the largest contributor, at 3,989.5 tCO<sub>2</sub>-e (63.7% of total GHG Protocol emissions).

The following Table and Figures provides a summary breakdown of GHG emissions by subunit and emissions category for Aje.

Figure I: GHG emissions for Aje by emissions category

Figure II: GHG emissions for Aje by subunit and emissions category

Table II: A summary of emissions (tCO<sub>2</sub>-e) for Aje by subunit and emissions category.

| Subunit                              | Advertising &<br>Marketing Services | <b>Business Travel</b> | Electricity | Employees | Food & Beverage | ICT Equipment | ICT Services | Office Supplies &<br>Services | Postage, Courier &<br>Logistics | Products, Materials<br>& Equipment | Professional<br>Services | Waste | Water &<br>Wastewater | Total Full Scope<br>Emissions<br>(tCO₂-e) | Contribution to<br>Total |
|--------------------------------------|-------------------------------------|------------------------|-------------|-----------|-----------------|---------------|--------------|-------------------------------|---------------------------------|------------------------------------|--------------------------|-------|-----------------------|-------------------------------------------|--------------------------|
| Aje Commercial Bay                   | 0.0                                 | 0.0                    | 0.0         | 0.1       | 0.0             | 0.0           | 0.0          | 0.0                           | 0.0                             | 0.0                                | 0.0                      | 1.2   | 0.0                   | 1.3                                       | 0.02%                    |
| Aje Newmarket                        | 0.0                                 | 0.0                    | 0.0         | 0.1       | 0.0             | 0.0           | 0.0          | 0.0                           | 0.0                             | 0.0                                | 0.0                      | 2.3   | 0.0                   | 2.3                                       | 0.04%                    |
| Aje Athletica Newmarket              | 0.0                                 | 0.0                    | 0.0         | 0.1       | 0.0             | 0.0           | 0.0          | 0.0                           | 0.0                             | 0.0                                | 0.0                      | 2.3   | 0.0                   | 2.3                                       | 0.04%                    |
| Sydney Head Office<br>(Riley Street) | 391.8                               | 146.7                  | 14.7        | 14.4      | 26.0            | 64.1          | 384.9        | 41.3                          | 3,989.5                         | 380.7                              | 238.7                    | 2.3   | 1.8                   | 5,697.0                                   | 90.9%                    |
| Aje Bondi                            | 0.0                                 | 0.0                    | 9.4         | 0.2       | 0.0             | 0.0           | 0.0          | 0.0                           | 0.0                             | 0.0                                | 0.0                      | 2.3   | 0.1                   | 12.0                                      | 0.2%                     |
| Aje Chatswood Chase                  | 0.0                                 | 0.0                    | 19.0        | 0.6       | 0.0             | 0.0           | 0.0          | 0.0                           | 0.0                             | 0.0                                | 0.0                      | 2.3   | 0.3                   | 22.1                                      | 0.4%                     |
| Aje Kotara                           | 0.0                                 | 0.0                    | 17.5        | 0.2       | 0.0             | 0.0           | 0.0          | 0.0                           | 0.0                             | 0.0                                | 0.0                      | 2.3   | 0.2                   | 20.2                                      | 0.3%                     |
| Aje Macquarie Centre                 | 0.0                                 | 0.0                    | 17.3        | 0.3       | 0.0             | 0.0           | 0.0          | 0.0                           | 0.0                             | 0.0                                | 0.0                      | 2.3   | 0.2                   | 20.1                                      | 0.3%                     |
| Aje Paddington                       | 0.0                                 | 0.0                    | 7.0         | 0.6       | 0.0             | 0.0           | 0.0          | 0.0                           | 0.0                             | 0.0                                | 0.0                      | 2.3   | 0.4                   | 10.2                                      | 0.2%                     |
| Aje Strand Arcade                    | 0.0                                 | 0.0                    | 7.0         | 0.2       | 0.0             | 0.0           | 0.0          | 0.0                           | 0.0                             | 0.0                                | 0.0                      | 2.3   | 0.1                   | 9.5                                       | 0.2%                     |
| Aje Sydney City                      | 0.0                                 | 0.0                    | 20.5        | 0.9       | 0.0             | 0.0           | 0.0          | 0.0                           | 0.0                             | 0.0                                | 0.0                      | 2.3   | 0.3                   | 23.9                                      | 0.4%                     |
| Aje Westfield Parramatta             | 0.0                                 | 0.0                    | 21.5        | 0.2       | 0.0             | 0.0           | 0.0          | 0.0                           | 0.0                             | 0.0                                | 0.0                      | 2.3   | 0.3                   | 24.3                                      | 0.4%                     |
| Aje Athletica Sydney City            | 0.0                                 | 0.0                    | 17.8        | 0.3       | 0.0             | 0.0           | 0.0          | 0.0                           | 0.0                             | 0.0                                | 0.0                      | 2.3   | 0.2                   | 20.6                                      | 0.3%                     |
| Aje Athletica Chatswood              | 0.0                                 | 0.0                    | 21.8        | 6.0       | 0.0             | 0.0           | 0.0          | 0.0                           | 0.0                             | 0.0                                | 0.0                      | 2.3   | 0.3                   | 30.5                                      | 0.5%                     |
| Aje Athletica Bondi                  | 0.0                                 | 0.0                    | 22.2        | 5.2       | 0.0             | 0.0           | 0.0          | 0.0                           | 0.0                             | 0.0                                | 0.0                      | 2.3   | 0.3                   | 30.1                                      | 0.5%                     |

| Aje Athletica Burwood      | 0.0   | 0.0   | 20.5  | 0.3   | 0.0  | 0.0  | 0.0   | 0.0  | 0.0     | 0.0   | 0.0   | 2.3  | 0.3 | 23.3    | 0.4% |
|----------------------------|-------|-------|-------|-------|------|------|-------|------|---------|-------|-------|------|-----|---------|------|
| Aje Athletica Parramatta   | 0.0   | 0.0   | 24.8  | 0.3   | 0.0  | 0.0  | 0.0   | 0.0  | 0.0     | 0.0   | 0.0   | 2.3  | 0.4 | 27.8    | 0.4% |
| Aje Brisbane               | 0.0   | 0.0   | 7.6   | 0.8   | 0.0  | 0.0  | 0.0   | 0.0  | 0.0     | 0.0   | 0.0   | 2.3  | 0.4 | 11.0    | 0.2% |
| Aje Chermside              | 0.0   | 0.0   | 19.9  | 0.1   | 0.0  | 0.0  | 0.0   | 0.0  | 0.0     | 0.0   | 0.0   | 2.3  | 0.4 | 22.7    | 0.4% |
| Aje Indooroopilly          | 0.0   | 0.0   | 24.1  | 0.2   | 0.0  | 0.0  | 0.0   | 0.0  | 0.0     | 0.0   | 0.0   | 2.3  | 0.5 | 27.0    | 0.4% |
| Aje Noosa                  | 0.0   | 0.0   | 7.6   | 1.4   | 0.0  | 0.0  | 0.0   | 0.0  | 0.0     | 0.0   | 0.0   | 2.3  | 0.2 | 11.5    | 0.2% |
| Aje Pacific Fair           | 0.0   | 0.1   | 17.4  | 10.4  | 0.0  | 0.0  | 0.0   | 0.0  | 0.0     | 0.0   | 0.0   | 2.3  | 0.3 | 30.4    | 0.5% |
| Aje Queens Plaza           | 0.0   | 0.0   | 26.6  | 0.4   | 0.0  | 0.0  | 0.0   | 0.0  | 0.0     | 0.0   | 0.0   | 2.3  | 0.4 | 29.7    | 0.5% |
| Aje Athletica Pacific Fair | 0.0   | 0.0   | 24.4  | 3.3   | 0.0  | 0.0  | 0.0   | 0.0  | 0.0     | 0.0   | 0.0   | 2.3  | 0.5 | 30.5    | 0.5% |
| Aje Adelaide               | 0.0   | 0.0   | 6.3   | 0.7   | 0.0  | 0.0  | 0.0   | 0.0  | 0.0     | 0.0   | 0.0   | 2.3  | 0.2 | 9.4     | 0.1% |
| Aje Armadale               | 0.0   | 0.0   | 6.1   | 0.5   | 0.0  | 0.0  | 0.0   | 0.0  | 0.0     | 0.0   | 0.0   | 2.3  | 0.1 | 9.0     | 0.1% |
| Aje Chadstone              | 0.0   | 0.0   | 20.9  | 0.3   | 0.0  | 0.0  | 0.0   | 0.0  | 0.0     | 0.0   | 0.0   | 2.3  | 0.2 | 23.6    | 0.4% |
| Aje Emporium               | 0.0   | 0.0   | 17.3  | 0.8   | 0.0  | 0.0  | 0.0   | 0.0  | 0.0     | 0.0   | 0.0   | 2.3  | 0.2 | 20.5    | 0.3% |
| Aje Westfield Doncaster    | 0.0   | 0.0   | 21.8  | 0.3   | 0.0  | 0.0  | 0.0   | 0.0  | 0.0     | 0.0   | 0.0   | 2.3  | 0.2 | 24.5    | 0.4% |
| Aje Claremont Quarter      | 0.0   | 0.0   | 3.7   | 0.9   | 0.0  | 0.0  | 0.0   | 0.0  | 0.0     | 0.0   | 0.0   | 2.3  | 0.1 | 7.0     | 0.1% |
| Aje Karrinyup              | 0.0   | 0.0   | 5.6   | 0.2   | 0.0  | 0.0  | 0.0   | 0.0  | 0.0     | 0.0   | 0.0   | 2.3  | 0.2 | 8.3     | 0.1% |
| Aje Athletica Karrinyup    | 0.0   | 0.0   | 20.5  | 0.004 | 0.0  | 0.0  | 0.0   | 0.0  | 0.0     | 0.0   | 0.0   | 2.3  | 0.3 | 23.1    | 0.4% |
| Total                      | 391.8 | 146.9 | 471.0 | 50.0  | 26.0 | 64.1 | 384.9 | 41.3 | 3,989.5 | 380.7 | 238.7 | 71.3 | 9.6 | 6,265.8 | 100% |