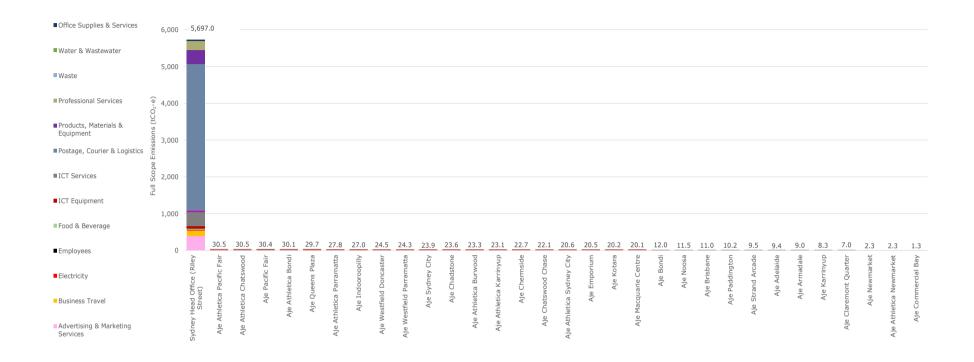

The following Table and Figures provides a summary breakdown of GHG emissions by subunit and emissions category for Aje.

Figure I: GHG emissions for Aje by emissions category

Figure II: GHG emissions for Aje by subunit and emissions category

Table II: A summary of emissions (tCO<sub>2</sub>-e) for Aje by subunit and emissions category.

| Subunit                              | Advertising &<br>Marketing Services | <b>Business Travel</b> | Electricity | Employees | Food & Beverage | ICT Equipment | ICT Services | Office Supplies &<br>Services | Postage, Courier &<br>Logistics | Products, Materials<br>& Equipment | Professional<br>Services | Waste | Water &<br>Wastewater | Total Full Scope<br>Emissions<br>(tCO₂-e) | Contribution to<br>Total |
|--------------------------------------|-------------------------------------|------------------------|-------------|-----------|-----------------|---------------|--------------|-------------------------------|---------------------------------|------------------------------------|--------------------------|-------|-----------------------|-------------------------------------------|--------------------------|
| Aje Commercial Bay                   | 0.0                                 | 0.0                    | 0.0         | 0.1       | 0.0             | 0.0           | 0.0          | 0.0                           | 0.0                             | 0.0                                | 0.0                      | 1.2   | 0.0                   | 1.3                                       | 0.02%                    |
| Aje Newmarket                        | 0.0                                 | 0.0                    | 0.0         | 0.1       | 0.0             | 0.0           | 0.0          | 0.0                           | 0.0                             | 0.0                                | 0.0                      | 2.3   | 0.0                   | 2.3                                       | 0.04%                    |
| Aje Athletica Newmarket              | 0.0                                 | 0.0                    | 0.0         | 0.1       | 0.0             | 0.0           | 0.0          | 0.0                           | 0.0                             | 0.0                                | 0.0                      | 2.3   | 0.0                   | 2.3                                       | 0.04%                    |
| Sydney Head Office<br>(Riley Street) | 391.8                               | 146.7                  | 14.7        | 14.4      | 26.0            | 64.1          | 384.9        | 41.3                          | 3,989.5                         | 380.7                              | 238.7                    | 2.3   | 1.8                   | 5,697.0                                   | 90.9%                    |
| Aje Bondi                            | 0.0                                 | 0.0                    | 9.4         | 0.2       | 0.0             | 0.0           | 0.0          | 0.0                           | 0.0                             | 0.0                                | 0.0                      | 2.3   | 0.1                   | 12.0                                      | 0.2%                     |
| Aje Chatswood Chase                  | 0.0                                 | 0.0                    | 19.0        | 0.6       | 0.0             | 0.0           | 0.0          | 0.0                           | 0.0                             | 0.0                                | 0.0                      | 2.3   | 0.3                   | 22.1                                      | 0.4%                     |
| Aje Kotara                           | 0.0                                 | 0.0                    | 17.5        | 0.2       | 0.0             | 0.0           | 0.0          | 0.0                           | 0.0                             | 0.0                                | 0.0                      | 2.3   | 0.2                   | 20.2                                      | 0.3%                     |
| Aje Macquarie Centre                 | 0.0                                 | 0.0                    | 17.3        | 0.3       | 0.0             | 0.0           | 0.0          | 0.0                           | 0.0                             | 0.0                                | 0.0                      | 2.3   | 0.2                   | 20.1                                      | 0.3%                     |
| Aje Paddington                       | 0.0                                 | 0.0                    | 7.0         | 0.6       | 0.0             | 0.0           | 0.0          | 0.0                           | 0.0                             | 0.0                                | 0.0                      | 2.3   | 0.4                   | 10.2                                      | 0.2%                     |
| Aje Strand Arcade                    | 0.0                                 | 0.0                    | 7.0         | 0.2       | 0.0             | 0.0           | 0.0          | 0.0                           | 0.0                             | 0.0                                | 0.0                      | 2.3   | 0.1                   | 9.5                                       | 0.2%                     |
| Aje Sydney City                      | 0.0                                 | 0.0                    | 20.5        | 0.9       | 0.0             | 0.0           | 0.0          | 0.0                           | 0.0                             | 0.0                                | 0.0                      | 2.3   | 0.3                   | 23.9                                      | 0.4%                     |
| Aje Westfield Parramatta             | 0.0                                 | 0.0                    | 21.5        | 0.2       | 0.0             | 0.0           | 0.0          | 0.0                           | 0.0                             | 0.0                                | 0.0                      | 2.3   | 0.3                   | 24.3                                      | 0.4%                     |
| Aje Athletica Sydney City            | 0.0                                 | 0.0                    | 17.8        | 0.3       | 0.0             | 0.0           | 0.0          | 0.0                           | 0.0                             | 0.0                                | 0.0                      | 2.3   | 0.2                   | 20.6                                      | 0.3%                     |
| Aje Athletica Chatswood              | 0.0                                 | 0.0                    | 21.8        | 6.0       | 0.0             | 0.0           | 0.0          | 0.0                           | 0.0                             | 0.0                                | 0.0                      | 2.3   | 0.3                   | 30.5                                      | 0.5%                     |
| Aje Athletica Bondi                  | 0.0                                 | 0.0                    | 22.2        | 5.2       | 0.0             | 0.0           | 0.0          | 0.0                           | 0.0                             | 0.0                                | 0.0                      | 2.3   | 0.3                   | 30.1                                      | 0.5%                     |

| Aje Athletica Burwood      | 0.0   | 0.0   | 20.5  | 0.3   | 0.0  | 0.0  | 0.0   | 0.0  | 0.0     | 0.0   | 0.0   | 2.3  | 0.3 | 23.3    | 0.4% |
|----------------------------|-------|-------|-------|-------|------|------|-------|------|---------|-------|-------|------|-----|---------|------|
| Aje Athletica Parramatta   | 0.0   | 0.0   | 24.8  | 0.3   | 0.0  | 0.0  | 0.0   | 0.0  | 0.0     | 0.0   | 0.0   | 2.3  | 0.4 | 27.8    | 0.4% |
| Aje Brisbane               | 0.0   | 0.0   | 7.6   | 0.8   | 0.0  | 0.0  | 0.0   | 0.0  | 0.0     | 0.0   | 0.0   | 2.3  | 0.4 | 11.0    | 0.2% |
| Aje Chermside              | 0.0   | 0.0   | 19.9  | 0.1   | 0.0  | 0.0  | 0.0   | 0.0  | 0.0     | 0.0   | 0.0   | 2.3  | 0.4 | 22.7    | 0.4% |
| Aje Indooroopilly          | 0.0   | 0.0   | 24.1  | 0.2   | 0.0  | 0.0  | 0.0   | 0.0  | 0.0     | 0.0   | 0.0   | 2.3  | 0.5 | 27.0    | 0.4% |
| Aje Noosa                  | 0.0   | 0.0   | 7.6   | 1.4   | 0.0  | 0.0  | 0.0   | 0.0  | 0.0     | 0.0   | 0.0   | 2.3  | 0.2 | 11.5    | 0.2% |
| Aje Pacific Fair           | 0.0   | 0.1   | 17.4  | 10.4  | 0.0  | 0.0  | 0.0   | 0.0  | 0.0     | 0.0   | 0.0   | 2.3  | 0.3 | 30.4    | 0.5% |
| Aje Queens Plaza           | 0.0   | 0.0   | 26.6  | 0.4   | 0.0  | 0.0  | 0.0   | 0.0  | 0.0     | 0.0   | 0.0   | 2.3  | 0.4 | 29.7    | 0.5% |
| Aje Athletica Pacific Fair | 0.0   | 0.0   | 24.4  | 3.3   | 0.0  | 0.0  | 0.0   | 0.0  | 0.0     | 0.0   | 0.0   | 2.3  | 0.5 | 30.5    | 0.5% |
| Aje Adelaide               | 0.0   | 0.0   | 6.3   | 0.7   | 0.0  | 0.0  | 0.0   | 0.0  | 0.0     | 0.0   | 0.0   | 2.3  | 0.2 | 9.4     | 0.1% |
| Aje Armadale               | 0.0   | 0.0   | 6.1   | 0.5   | 0.0  | 0.0  | 0.0   | 0.0  | 0.0     | 0.0   | 0.0   | 2.3  | 0.1 | 9.0     | 0.1% |
| Aje Chadstone              | 0.0   | 0.0   | 20.9  | 0.3   | 0.0  | 0.0  | 0.0   | 0.0  | 0.0     | 0.0   | 0.0   | 2.3  | 0.2 | 23.6    | 0.4% |
| Aje Emporium               | 0.0   | 0.0   | 17.3  | 0.8   | 0.0  | 0.0  | 0.0   | 0.0  | 0.0     | 0.0   | 0.0   | 2.3  | 0.2 | 20.5    | 0.3% |
| Aje Westfield Doncaster    | 0.0   | 0.0   | 21.8  | 0.3   | 0.0  | 0.0  | 0.0   | 0.0  | 0.0     | 0.0   | 0.0   | 2.3  | 0.2 | 24.5    | 0.4% |
| Aje Claremont Quarter      | 0.0   | 0.0   | 3.7   | 0.9   | 0.0  | 0.0  | 0.0   | 0.0  | 0.0     | 0.0   | 0.0   | 2.3  | 0.1 | 7.0     | 0.1% |
| Aje Karrinyup              | 0.0   | 0.0   | 5.6   | 0.2   | 0.0  | 0.0  | 0.0   | 0.0  | 0.0     | 0.0   | 0.0   | 2.3  | 0.2 | 8.3     | 0.1% |
| Aje Athletica Karrinyup    | 0.0   | 0.0   | 20.5  | 0.004 | 0.0  | 0.0  | 0.0   | 0.0  | 0.0     | 0.0   | 0.0   | 2.3  | 0.3 | 23.1    | 0.4% |
| Total                      | 391.8 | 146.9 | 471.0 | 50.0  | 26.0 | 64.1 | 384.9 | 41.3 | 3,989.5 | 380.7 | 238.7 | 71.3 | 9.6 | 6,265.8 | 100% |