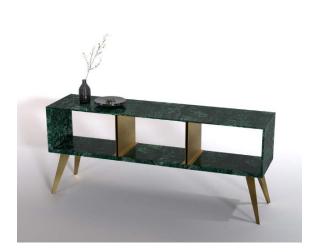

## Zeus **Z-VG-N-160**

This multi-purpose living room marble dresser is designed to be as ultimately versatile as it is stylish, making anything placed on or in it stand out while being at home and keeping treasured items close at hand. Books, music, devices, notes, decorations - they all have their place on and in this three compartment, two tiered dresser, with its beveled edges, double-walled metallic brushed bronze dividers and elegant and slightly angled metallic brushed bronze legs raising it to the perfect height. In three enchanting marble varieties.

#### MATERIALS

MARBLE TOP Verde Guatemala Natural METAL BASE Brushed Bronze