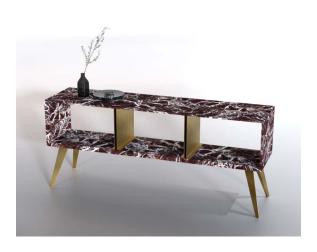

## Zeus **z-RL-N-160**

This multi-purpose living room marble dresser is designed to be as ultimately versatile as it is stylish, making anything placed on or in it stand out while being at home and keeping treasured items close at hand. Books, music, devices, notes, decorations - they all have their place on and in this three compartment, two tiered dresser, with its beveled edges, double-walled metallic brushed bronze dividers and elegant and slightly angled metallic brushed bronze legs raising it to the perfect height. In three enchanting marble varieties.

#### MATERIALS

MARBLE TOP Rosso Levanto Natural METAL BASE Brushed Bronze

Verde Guatemala Natural from India

Cora Black from China

Rosso Levanto Natural from Turkey