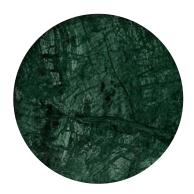

68cm

#### MATERIALS

MARBLE TOP Verde Guatemala Natural METAL BASE Brushed Bronze



## Zeus **z-RL-N-160**

This multi-purpose living room marble dresser is designed to be as ultimately versatile as it is stylish, making anything placed on or in it stand out while being at home and keeping treasured items close at hand. Books, music, devices, notes, decorations - they all have their place on and in this three compartment, two tiered dresser, with its beveled edges, double-walled metallic brushed bronze dividers and elegant and slightly angled metallic brushed bronze legs raising it to the perfect height. In three enchanting marble varieties.

# DIMENSIONS

D 160X40cm H 68cm

#### MATERIALS

MARBLE TOP Rosso Levanto Natural METAL BASE Brushed Bronze



Verde Guatemala Natural from India



Cora Black from China



Rosso Levanto Natural from Turkey