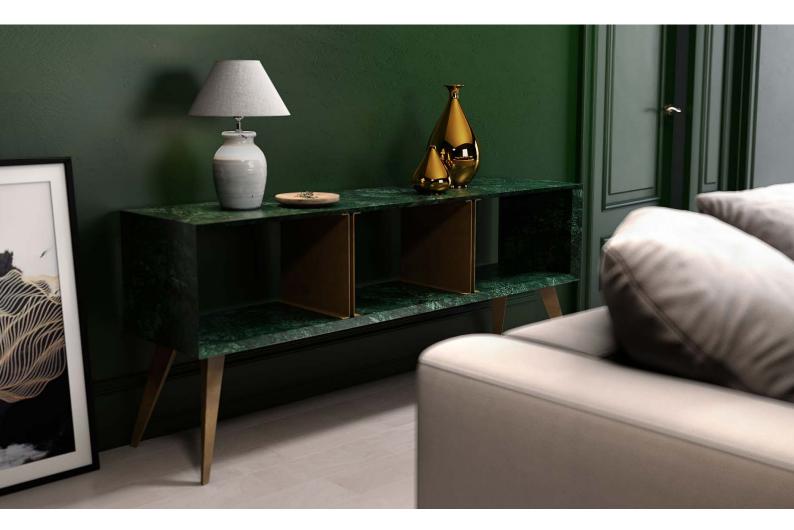

## Zeus **Z-VG-N-160**

This multi-purpose living room marble dresser is designed to be as ultimately versatile as it is stylish, making anything placed on or in it stand out while being at home and keeping treasured items close at hand. Books, music, devices, notes, decorations - they all have their place on and in this three compartment, two tiered dresser, with its beveled edges, double-walled metallic brushed bronze dividers and elegant and slightly angled metallic brushed bronze legs raising it to the perfect height. In three enchanting marble varieties.

#### MATERIALS

MARBLE TOP Verde Guatemala Natural METAL BASE Brushed Bronze