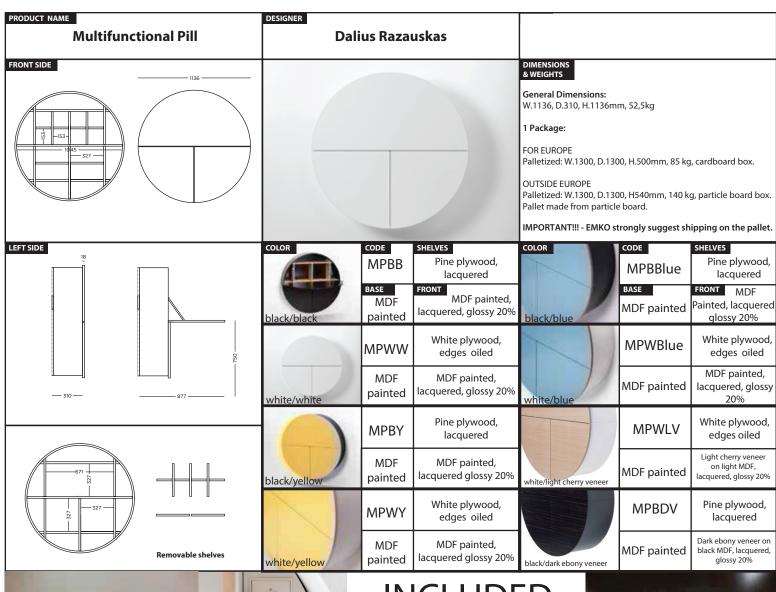

# 700x18xH110mm PRODUCT DETAILS

Assembly - Partial assembly required

Base - painted MDF 20% glossy

Front - Please take a look according the model

Instructions Included - yes