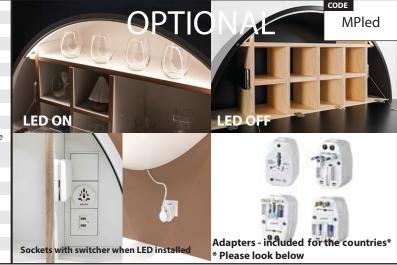

# **Universal World-Wide Travel Adapter**

- Power adapter 150 for countries with protection system against changes in voltages
- Each plug is easily selected and, thanks to the Lock button grip, setup is easy and safe Electrical Specifications:
- Load: 15 A 125 VAC / 10 A 250 VAC (does not convert voltage \*\*)
- Maximum supported voltage: 775 V
- Maximum peak: 6000 V / A 4500
- \*\* Suitable for many electronic devices. It does not reduce or convert electrical voltage and is not suitable for use with high voltages. Check the devices to be connected before use.
- \* Plug adaptable to the following countries: Africa, Ireland, UK, Malaysia, Hong Kong, Brunei, Singapore, Indonesia, Dubai, France, Germany, Greece, Korea, Russia, Switzerland, UEA, Thailand, Indonesia, Australia, Argentina, China, Fiji, New Zealand, Papua New Guinea, USA, Canada, Japan, North and South America, the Philippines, Taiwan,
- Univeral socket

# **Physical Characteristics:**

- Plastic body
- Dimensions and weight: 4.5 x 8 x 4 cm
- Weight: 105 g