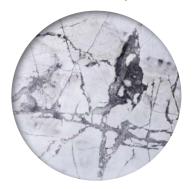

# Midas Highway SP-BS-G-110

A robust yet elegant, rounded square table. Hand-crafted, combining Blue Marble from Spain etched with the Spider technique. Adorned with inlaid veins of Gold Metal Leaf. Resting on a solid black sand base.

## **DIMENSIONS**

D 110X110cm H 36cm

## MATERIALS

MARBLE TOP Blue Star Spider / Gold Metal Leaf

METAL BASE Black Sand