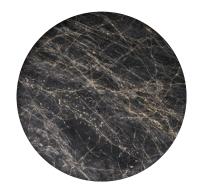

# Midas Highway SP-BS-G-110

A robust yet elegant, rounded square table. Hand-crafted, combining Blue Marble from Spain etched with the Spider technique. Adorned with inlaid veins of Gold Metal Leaf. Resting on a solid black sand base.

## **DIMENSIONS**

D 110X110cm H 36cm

## MATERIALS

MARBLE TOP Blue Star Spider / Gold Metal Leaf

METAL BASE Black Sand