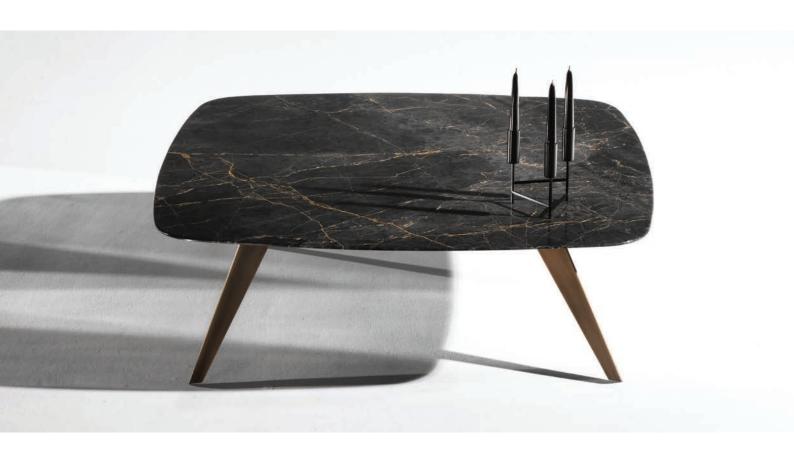

# Midas Highway SP-WB-G-110

# **DIMENSIONS**

D 110X110cm H 36cm

## MATERIALS

MARBLE TOP White Beauty Spider / Gold Metal Leaf

METAL BASE Brushed Bronze

White Beauty Spider from China

Invisible Grey from Turkey

Blue Marble Spider from Spain

Invisible Grey Spider from Turkey