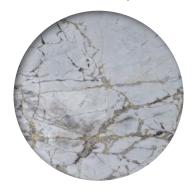

# Midas Highway SP-WB-G-110

# **DIMENSIONS**

D 110X110cm H 36cm

## MATERIALS

MARBLE TOP White Beauty Spider / Gold Metal Leaf

METAL BASE Brushed Bronze

White Beauty Spider from China

Invisible Grey from Turkey

Blue Marble Spider from Spain

Invisible Grey Spider from Turkey