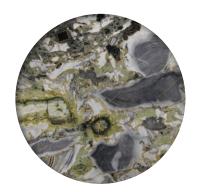

# Midas Highway **SP-IG-G-110**

## **DIMENSIONS**

D 110X110cm H 36cm

### MATERIALS

MARBLE TOP Invisible Grey Spider / Gold Metal Leaf

METAL BASE Brushed Bronze