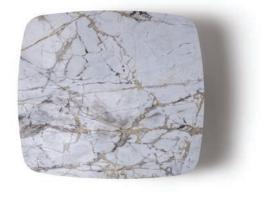

# Midas Highway SP-WB-G-110

# **DIMENSIONS**

D 110X110cm H 36cm

## MATERIALS

MARBLE TOP White Beauty Spider / Gold Metal Leaf

METAL BASE Brushed Bronze

White Beauty Spider from China

Invisible Grey from Turkey

Blue Marble Spider from Spain

Invisible Grey Spider from Turkey