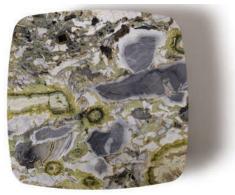

# Midas Highway IG-N-110

## **DIMENSIONS**

D 110X110cm H 36cm

## MATERIALS

MARBLE TOP Invisible Grey / Natural

METAL BASE Black Sand