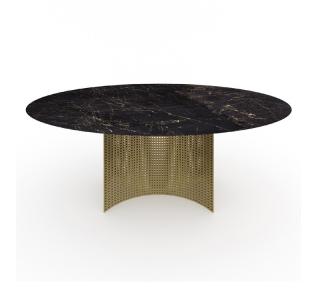

### Lunette D-PAT-N-220

A perfectly oval table, for meals and more. Made from a single slab of hand crafted marble in four exquisite varieties. With room for many to be seated, to feast, celebrate and be served in the most delightful way. Elegant and yet sturdy to the last, owing to its bronze perforated base, perfectly allowing maximum leg room, while still raising the marble surface with ease and grace, with beauty in curves to match those of the marble it supports and so becoming one piece from two halves designed to belong as one.

## Lunette D-SP-BS-G-220

A perfectly oval table, for meals and more. Made from a single slab of hand crafted marble in four exquisite varieties. With room for many to be seated, to feast, celebrate and be served in the most delightful way. Elegant and yet sturdy to the last, owing to its bronze perforated base, perfectly allowing maximum leg room, while still raising the marble surface with ease and grace, with beauty in curves to match those of the marble it supports and so becoming one piece from two halves designed to belong as one.

# DIMENSIONS D 220X110cm H 76cm

#### MATERIALS

MARBLE TOP Patagonia

METAL BASE Brushed Bronze

## DIMENSIONS

D 220X110cm H 76cm

#### MATERIALS

MARBLE TOP Blue Star Spider METAL BASE Brushed Bronze

Blue Star Spider from Greece

Patagonia from Brazil

Rosso Levanto Natural from Turkey

Pochahontas Spider from Greece

White Beauty from China