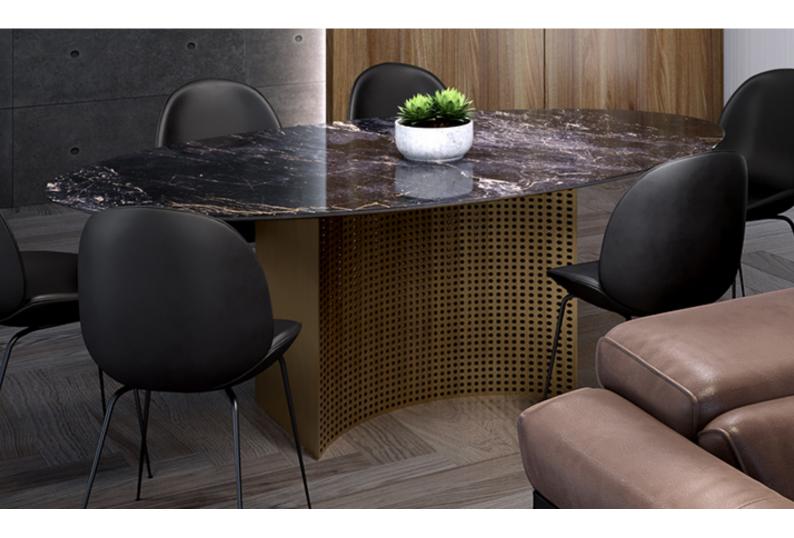

### Lunette D-PAT-N-220

A perfectly oval table, for meals and more. Made from a single slab of hand crafted marble in four exquisite varieties. With room for many to be seated, to feast, celebrate and be served in the most delightful way. Elegant and yet sturdy to the last, owing to its bronze perforated base, perfectly allowing maximum leg room, while still raising the marble surface with ease and grace, with beauty in curves to match those of the marble it supports and so becoming one piece from two halves designed to belong as one.

## Lunette D-SP-BS-G-220

A perfectly oval table, for meals and more. Made from a single slab of hand crafted marble in four exquisite varieties. With room for many to be seated, to feast, celebrate and be served in the most delightful way. Elegant and yet sturdy to the last, owing to its bronze perforated base, perfectly allowing maximum leg room, while still raising the marble surface with ease and grace, with beauty in curves to match those of the marble it supports and so becoming one piece from two halves designed to belong as one.