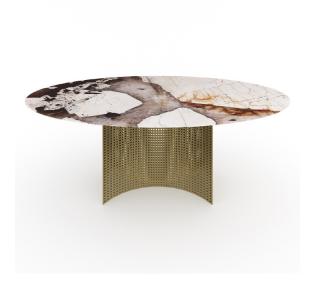

### Lunette D-PAT-N-220

A perfectly oval table, for meals and more. Made from a single slab of hand crafted marble in four exquisite varieties. With room for many to be seated, to feast, celebrate and be served in the most delightful way. Elegant and yet sturdy to the last, owing to its bronze perforated base, perfectly allowing maximum leg room, while still raising the marble surface with ease and grace, with beauty in curves to match those of the marble it supports and so becoming one piece from two halves designed to belong as one.

## Lunette D-SP-BS-G-220

A perfectly oval table, for meals and more. Made from a single slab of hand crafted marble in four exquisite varieties. With room for many to be seated, to feast, celebrate and be served in the most delightful way. Elegant and yet sturdy to the last, owing to its bronze perforated base, perfectly allowing maximum leg room, while still raising the marble surface with ease and grace, with beauty in curves to match those of the marble it supports and so becoming one piece from two halves designed to belong as one.