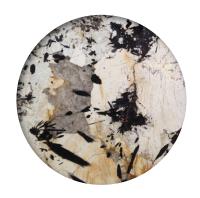

#### MATERIALS

MARBLE TOP Blue Star Spider METAL BASE Brushed Bronze

Blue Star Spider from Greece

Patagonia from Brazil

Rosso Levanto Natural from Turkey

Pochahontas Spider from Greece

White Beauty from China