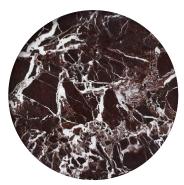

#### MATERIALS

MARBLE TOP Blue Star Spider METAL BASE Brushed Bronze

Blue Star Spider from Greece

Patagonia from Brazil

Rosso Levanto Natural from Turkey

Pochahontas Spider from Greece

White Beauty from China