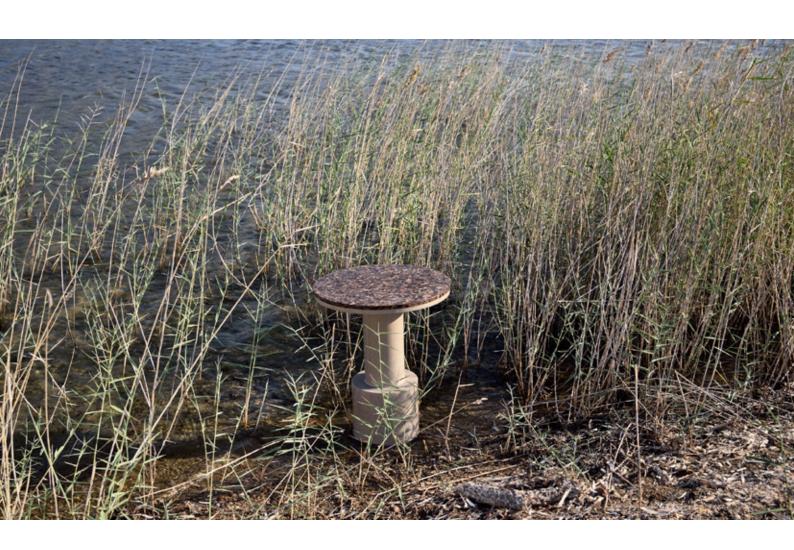

## Calypso

A perfectly round complementing table inspired by the ocean breezes, projecting both elegance and sustainability. Hand-crafted by our specialist craftsmen, a combination of the mesmerizing Peloponnesian Tortora Marble and the pioneering sea plant "Posidonia Oceanica". The natural patternation of the sea plant is accentuated beautifully in each piece, creating a table that speaks to the environmentally conscious.

DIMENSIONS
D 40cm H 50,2cm

MATERIALS

TOP Posidonia Oceanica

MARBLE BASE Peloponnesian Tortora Marble

Posidonia Oceanica Sea Plant

Peloponnesian Tortora Marble