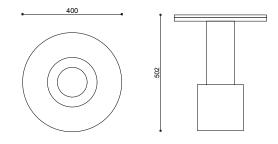

DIMENSIONS
D 40cm H 50,2cm

MATERIALS

TOP Posidonia Oceanica

MARBLE BASE Peloponnesian Tortora Marble

Posidonia Oceanica Sea Plant

Peloponnesian Tortora Marble