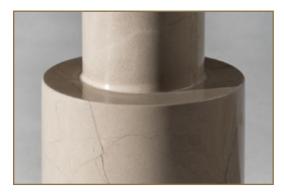

## Calypso

A perfectly round complementing table inspired by the ocean breezes, projecting both elegance and sustainability. Hand-crafted by our specialist craftsmen, a combination of the mesmerizing Peloponnesian Tortora Marble and the pioneering sea plant "Posidonia Oceanica". The natural patternation of the sea plant is accentuated beautifully in each piece, creating a table that speaks to the environmentally conscious.

DIMENSIONS
D 40cm H 50,2cm

MATERIALS

TOP Posidonia Oceanica

MARBLE BASE Peloponnesian Tortora Marble

Posidonia Oceanica Sea Plant

Peloponnesian Tortora Marble