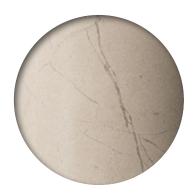

DIMENSIONS
D 40cm H 50,2cm

MATERIALS

TOP Posidonia Oceanica

MARBLE BASE Peloponnesian Tortora Marble

Posidonia Oceanica Sea Plant

Peloponnesian Tortora Marble