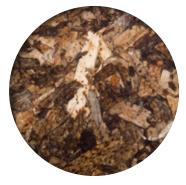

DIMENSIONS
D 40cm H 50,2cm

MATERIALS

TOP Posidonia Oceanica

MARBLE BASE Peloponnesian Tortora Marble

Posidonia Oceanica Sea Plant

Peloponnesian Tortora Marble