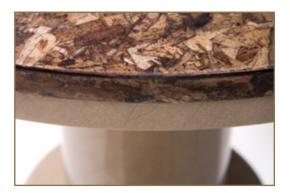

## Calypso

A perfectly round complementing table inspired by the ocean breezes, projecting both elegance and sustainability. Hand-crafted by our specialist craftsmen, a combination of the mesmerizing Peloponnesian Tortora Marble and the pioneering sea plant "Posidonia Oceanica". The natural patternation of the sea plant is accentuated beautifully in each piece, creating a table that speaks to the environmentally conscious.

DIMENSIONS
D 40cm H 50,2cm

MATERIALS

TOP Posidonia Oceanica

MARBLE BASE Peloponnesian Tortora Marble

Posidonia Oceanica Sea Plant

Peloponnesian Tortora Marble