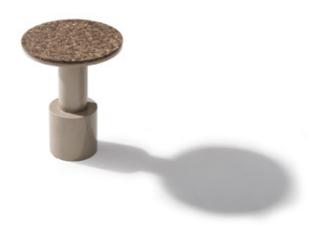

## Calypso

A perfectly round complementing table inspired by the ocean breezes, projecting both elegance and sustainability. Hand-crafted by our specialist craftsmen, a combination of the mesmerizing Peloponnesian Tortora Marble and the pioneering sea plant "Posidonia Oceanica". The natural patternation of the sea plant is accentuated beautifully in each piece, creating a table that speaks to the environmentally conscious.

DIMENSIONS
D 40cm H 50,2cm

MATERIALS

TOP Posidonia Oceanica

MARBLE BASE Peloponnesian Tortora Marble

Posidonia Oceanica Sea Plant

Peloponnesian Tortora Marble