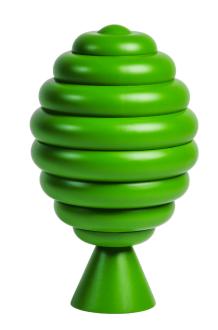

# BEEBEE WITH HANNA ANONEN

- JAR, L

### **DESCRIPTION**

The Beebee - This wooden box is the perfect gift for yourself or someone special. It comes in different sizes. Inspired by the Fabergé eggs, this bulbous egg is for hiding your special little things.

MATERIAL: Oak

#### **COLORS**

Green