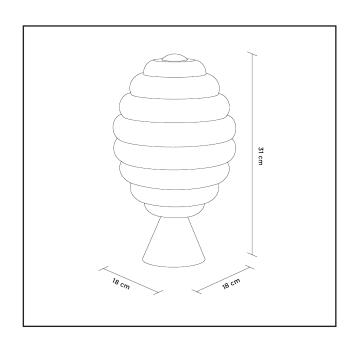

# BEEBEE WITH HANNA ANONEN

- JAR, M



### **DESCRIPTION**

The Beebee - This wooden box is the perfect gift for yourself or someone special. It comes in different sizes. Inspired by the Fabergé eggs, this bulbous egg is for hiding your special little things.



MATERIAL: Oak

## **DIMENSIONS**

Width: 17 cm Depth: 17 cm Height: 23 cm

#### **COLORS**

Blue



Orange



# BEEBEE WITH HANNA ANONEN

- JAR, L



### **DESCRIPTION**

The Beebee - This wooden box is the perfect gift for yourself or someone special. It comes in different sizes. Inspired by the Fabergé eggs, this bulbous egg is for hiding your special little things.



MATERIAL: Oak

### **DIMENSIONS**

Width: 18 cm Depth: 18 cm Height: 31 cm

#### **COLORS**



Green