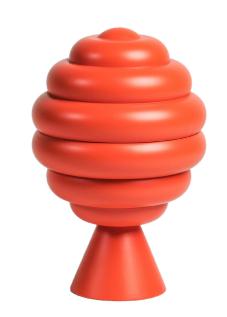

# BEEBEE WITH HANNA ANONEN

- JAR, M

### **DESCRIPTION**

The Beebee - This wooden box is the perfect gift for yourself or someone special. It comes in different sizes. Inspired by the Fabergé eggs, this bulbous egg is for hiding your special little things.

MATERIAL: Oak

#### **COLORS**

Blue

Orange