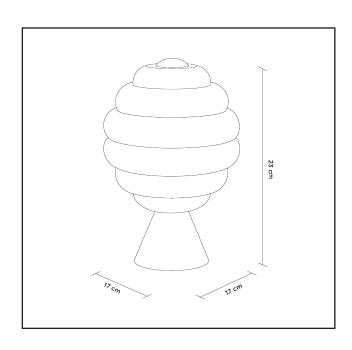

# BEEBEE WITH HANNA ANONEN

- JAR, M



### **DESCRIPTION**

The Beebee - This wooden box is the perfect gift for yourself or someone special. It comes in different sizes. Inspired by the Fabergé eggs, this bulbous egg is for hiding your special little things.



MATERIAL: Oak

## **DIMENSIONS**

Width: 17 cm Depth: 17 cm Height: 23 cm

#### **COLORS**

Blue



Orange



# BEEBEE WITH HANNA ANONEN

- JAR, L



### **DESCRIPTION**

The Beebee - This wooden box is the perfect gift for yourself or someone special. It comes in different sizes. Inspired by the Fabergé eggs, this bulbous egg is for hiding your special little things.



MATERIAL: Oak

### **DIMENSIONS**

Width: 18 cm Depth: 18 cm Height: 31 cm

#### **COLORS**



Green