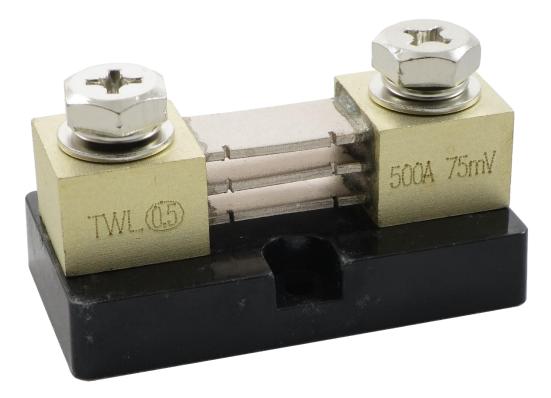

# 500A / 75mV Shunt with Mounting Base

1. Stresses greater than those listed under "Absolute Maximum Ratings" may cause permanent damage to the device.

| Parameter                                                                  | Value     |
|----------------------------------------------------------------------------|-----------|
| Nominal resistance                                                         | 0.15 mOhm |
| Tolerance                                                                  | 0.5%      |
| Rated current                                                              | 500A      |
| Voltage drop at rated current (measured at the shunt side screw terminals) | 75mV      |