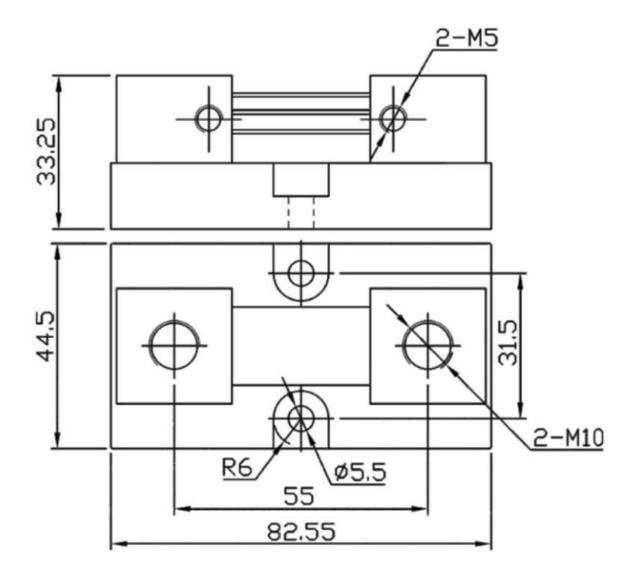

transient current (for maximum 0.5 seconds) | 5000A  |
| Maximum operating temperature at full rated current | +120°C |

1. Stresses greater than those listed under "Absolute Maximum Ratings" may cause permanent damage to the device.

| Parameter                                                                  | Value     |
|----------------------------------------------------------------------------|-----------|
| Nominal resistance                                                         | 0.15 mOhm |
| Tolerance                                                                  | 0.5%      |
| Rated current                                                              | 500A      |
| Voltage drop at rated current (measured at the shunt side screw terminals) | 75mV      |



### DIMENSIONS







### ORDERING

| Part Number    | Description                          |
|----------------|--------------------------------------|
| TL-SHUNT50075B | 500A / 75mV shunt with mounting base |



#### Changelog:

| Date     | Revision Description |
|----------|----------------------|
| 3/1/2019 | Initial version      |