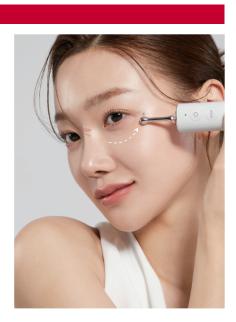

#### SHOT MODE Lining

Contact the head ball on the skin surface, rub very lightly along the contour where you want to improve.