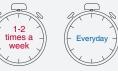

# SHOT MODE BOOSTER MODE

LINE SHOT Use Cycle SHOT MODE : 1-2 times a week BOOSTER MODE : Everyday

Gently massage with the head ball on the skin surface, and then apply your daily routine skincare products.