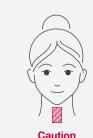

#### **Read before use!**

It is recommended to start from level 1 when using it for the first time. Please adjust the level appropriately while continuously using it.

Avoid using around the Adam's apple

or on areas with cuts or open

wounds of any kind.

**Recommended starting level** Start slowly from the lowest setting and find the appropriate level for your skin

After the SHOT mode, apply skincare

product, and massage with the head