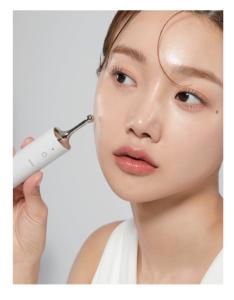

## **STEP 01**

After washing your face, in a dry skin condition rub very lightly along the contour using the head ball.

\*Shot mode does not work on wet surface.

# Firm eye contour effect and innovative dual volumizing technology Use MEDICUBE AGE-R LINE SHOT as following.

After washing your face, in a dry condition rub very lightly along the contour using the head ball.