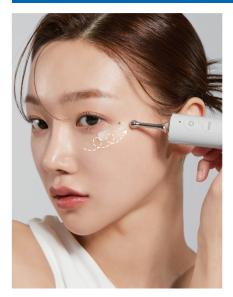

### **STEP 01**

Apply skincare product on the contour where you want to improve. Turn on the device, and switch the mode to booster mode, then use it.

**STEP 02** Contact the head ball on the skin surface and rub lightly along the contour where you want to improve.