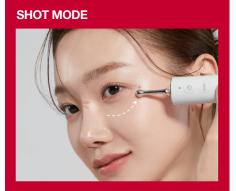

## **STEP 01**

After washing your face, in a dry skin condition rub very lightly along the contour using the head ball.

\*Shot mode does not work on wet surface.

# Firm eye contour effect and innovative dual volumizing technology Use MEDICUBE AGE-R LINE SHOT as following.

After washing your face, in a dry condition rub very lightly along the contour using the head ball.