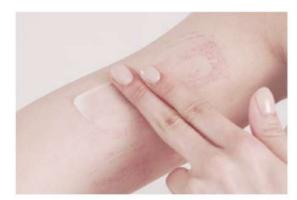

#### STEP 04 -

After completing the use of a device, finish by applying a light cream or a skincare product that helps relieve the residual

\*The temporary suction marks or redness, which occur after use, are natural and gradually disappear within few days.