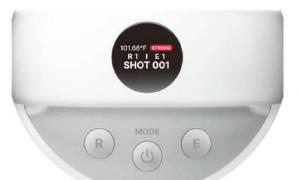

#### STEP 02 -

Press the button to select the appropriate mode according to the area you want to use and set the frequency(R) and EMS(E) levels accordingly.

\*When using the device for the first time, please make sure to use it from Level 1 with the recommended modes for desired areas:

#### STEP 03 —

After fully adhering the device to the desired area, press the Shot button to start use.

\*When used without full contact with the skin surface, the device is interrupted. \*Please be careful not to use consecutive shots (more than 2 shots) on the same area.