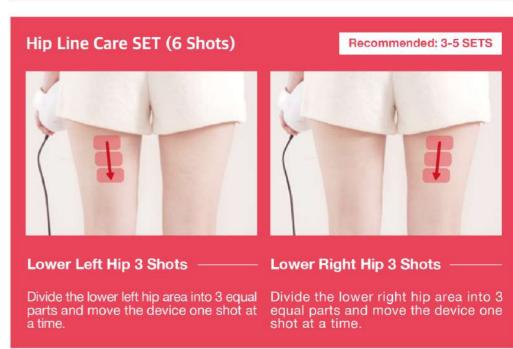

#### STRONG MODE

- 1) Please kindly set the mode to strong when you use it on the thighs and hips area.
- 2) Please refer to the image as shown below and divide the areas to be suctioned according to
- 3 Make sure to move 1 shot at a time and complete one set. It is recommended to repeat this process a total of 3-5 sets.
- \*As the device only operates if you press the Shot button, so please press the Shot button whenever you move the using area.
- \*The total number of uses for each body part may vary depending on the body shape.