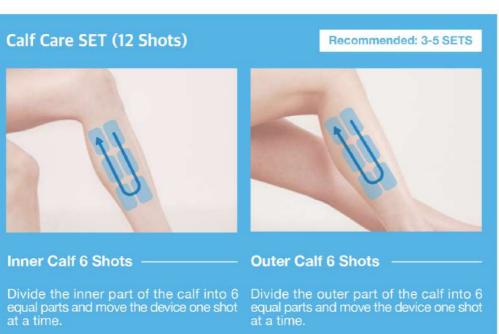

#### MILD MODE

- 1) Please set the mode to when using the device on the arms or calves.
- 2 Please refer to the image below and divide the areas to be suctioned according to your
- 3 Make sure to move 1 shot at a time and complete one set. It is recommended to repeat this process for a total of 3-5 sets.
- \* The device only operates when you press the Shot button, so please press the Shot button when moving the device in between areas.
- \*The total number of uses for each body part may vary depending on the body shape.