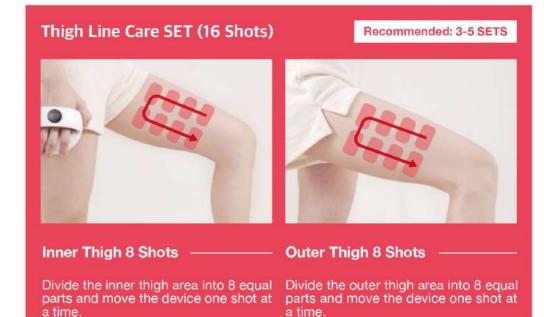

#### STRONG MODE

- 1) Please kindly set the mode to strong when you use it on the thighs and hips area.
- 2) Please refer to the image as shown below and divide the areas to be suctioned according to
- 3 Make sure to move 1 shot at a time and complete one set. It is recommended to repeat this process a total of 3-5 sets.
- \*As the device only operates if you press the Shot button, so please press the Shot button whenever you move the using area.
- \*The total number of uses for each body part may vary depending on the body shape.