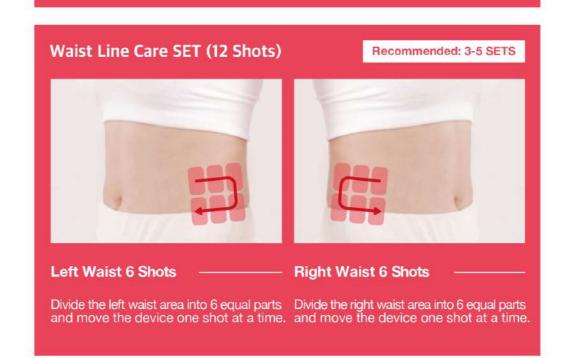

#### STRONG MODE

- 1) Please set the mode to STRONG when using it on the abdominal area and waistline.
- 2 Please refer to the image shown below and divide the areas to be suctioned according to
- 3 Make sure to move 1 shot at a time and complete one set. It is recommended to repeat this process for a total of 3-5 sets.
- \*The device only operates when you press the Shot button, so please press the Shot button when moving the device in between areas.
- \*The total number of uses for each body part may vary depending on the body shape.