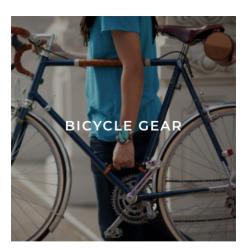

### BESTSELLERS

TRAVEL CRIBBAGE BOARD
BICYCLE FRAME HANDLE ("LITTLE LIFTER")
HAWTHORNE LEATHER LOOP PULL
BLUEPRINT TUBE & WHISKEY CASE