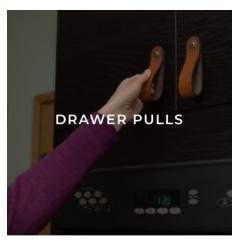

### BESTSELLERS

TRAVEL CRIBBAGE BOARD
BICYCLE FRAME HANDLE ("LITTLE LIFTER")
HAWTHORNE LEATHER LOOP PULL
BLUEPRINT TUBE & WHISKEY CASE