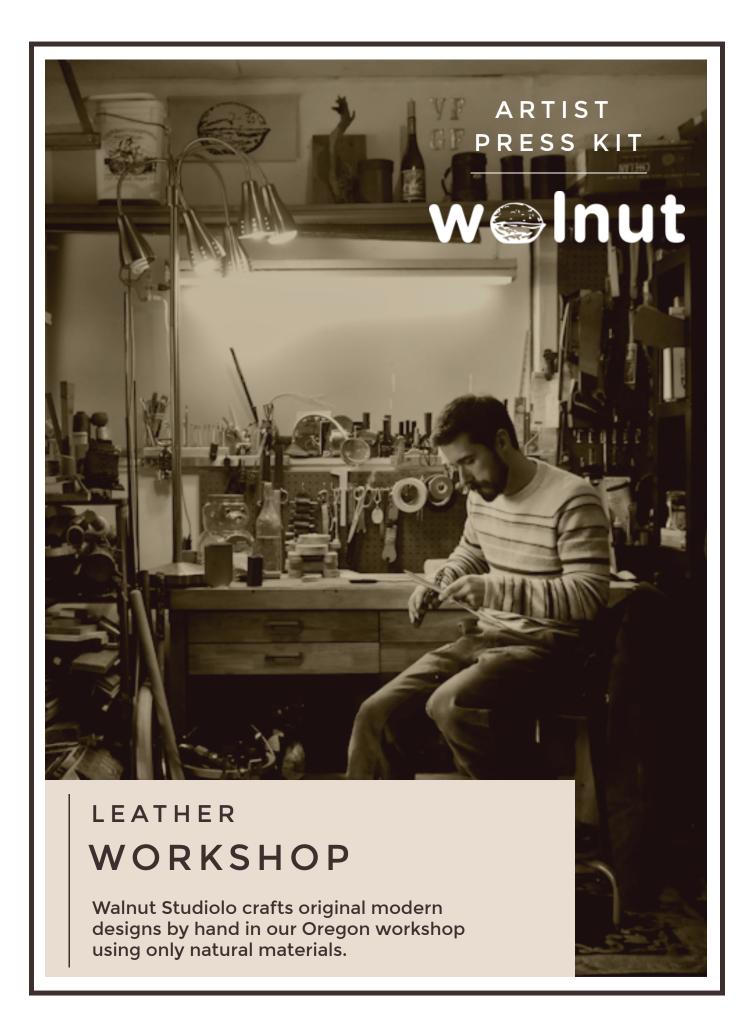

### HISTORY

Chief Designer and Maker Geoffrey Franklin is a trained architect who focuses his design talents on his favorite materials: real, natural leather and wood. Geoffrey is an eighth-generation Oregonian and a graduate from the University of Oregon Architecture School. He and his wife, Valerie, began Walnut Studiolo in October 2009 after Geoffrey wanted accessories for his bicycles he couldn't find on the market. Inspired by the leather horse tack he grew up using on his family's ranch in Eastern Oregon, he started by making his own leather u-lock holster. Valerie posted the leather u-lock holster for sale on Etsy and, four years later, they were in the business together full-time. Today Geoffrey focuses on the design and craftmanship side of things while Valerie focuses on managing the business.

### CRAFTSMAN QUOTE

" 'Handmade' is the attention to every detail the whole process long. It's made from the hand-eye conversation. Handmade means that each and every thing I make are going to be one-of-a-kind." -Geoffrey Franklin

# ORIGINAL MODERN DESIGNS HANDCRAFTED LEATHER GOODS MADE IN OREGON