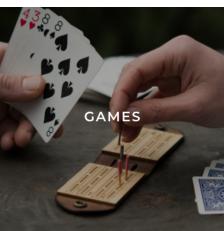

### BESTSELLERS

TRAVEL CRIBBAGE BOARD
BICYCLE FRAME HANDLE ("LITTLE LIFTER")
HAWTHORNE LEATHER LOOP PULL
BLUEPRINT TUBE & WHISKEY CASE