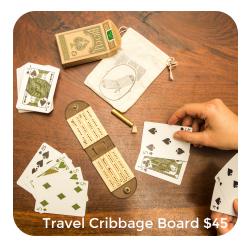

### BESTSELLERS

TRAVEL CRIBBAGE BOARD
BICYCLE FRAME HANDLE ("LITTLE LIFTER")
HAWTHORNE LEATHER LOOP PULL
BLUEPRINT TUBE & WHISKEY CASE