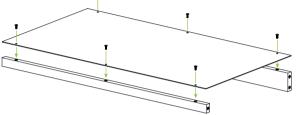

## Assembly instructions

 Step 1. Connect bottom metal panel to the front and rear wooden panels.

 Fasten panels with M4 screws (6x) and TX10 wrench.

 (1) (2) (5) (6) (7)

**Step 2.** Connect left and right metal sheet panels to the shelf. Fasten panels with M4 screws (6x) and TX10 wrench.