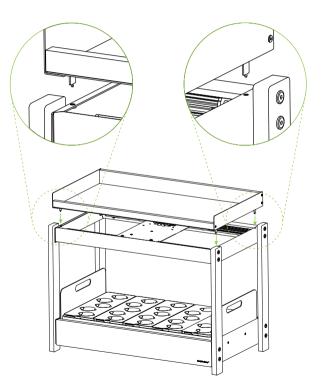

1234

**Step 3.** Place the shelf on top of the Click and Grow 25 farm, make sure the shelfs legs go into their corresponding sockets. Maximum load the shelf can hold is 5 kg / 11 lb.

Щоб завантажити це керівництво для користувача іншою мовою, завітайте на сайт: Om deze gebruikershandleiding in een ander taal te downloaden, ga naar: Aby pobrać tę instrukcję w innym języku, wejdź na: Скачать эту инструкцию на другом языке можно по ссылке: Per scaricare il presente manuale in una lingua diversa, andare su: Um dieses Benutzerhandbuch in einer anderen Sprache herunterzuladen, besuchen Sie: För att ladda ned denna användarmanual i annat språk gå till: Para descargar este manual del usuario en otro idioma, visite: Pour télécharger ce manuel dans une autre langue, allez sur: 下載此用戶手冊的其他語言版本, 請訪問 : ينتزيل دليل المستخدم هذا بلغة مختلفة، يرجى زيارة الرابط التالي :