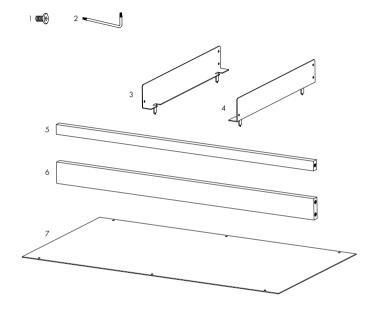

# List of parts

- 1. M4 screw 12x
- 2. TX10 wrench **1x**
- 3. Shelf left sheet metal panel **1**x
- 4. Shelf right sheet metal panel **1**x
- 5. Shelf front wooden panel **1**x
- 6. Shelf rear wooden panel **1**x
- 7. Shelf bottom sheet metal panel **1**x