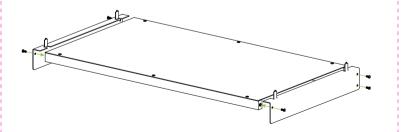

## Assembly instructions

 Step 1. Connect bottom metal panel to the front and rear wooden panels.

 Fasten panels with M4 screws (6x) and TX10 wrench.

 (1) (2) (5) (6) (7)

**Step 2.** Connect left and right metal sheet panels to the shelf. Fasten panels with M4 screws (6x) and TX10 wrench.