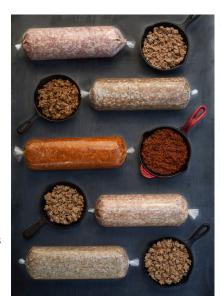

### GROUND BULK PRODUCTS (RAW)

**CHORIZO** Made from high quality pork. Our chorizo has a MILD spice level.
63474 10lbs./2-5 lb. chubs per case

**GROUND PORK** is approximately 72% lean. No seasoning. 63481 10lbs./2-5 lb. chubs per case

**BREAKFAST SAUSAGE** An outstanding pure pork sausage used for breakfast tacos, sausage gravy, etc. Available in HOT and MILD spice levels 63464 HOT 10 lbs./2-5 lb. chubs per case 63467 MILD 10 lbs./2-5 lb. chubs per case

#### **BULK SAUSAGE**

| 63464 | HOT PORK BREAKFAST SAUSAGE  | 2-5 LB. BAGS (RAW) | 10# |
|-------|-----------------------------|--------------------|-----|
| 63467 | MILD PORK BREAKFAST SAUSAGE | 2-5 LB. BAGS (RAW) | 10# |
| 63474 | CHROIZO                     | 2-5 LB. BAGS (RAW) | 10# |
| 63481 | GROUND PORK                 | 2-5 LB. BAGS (RAW) | 10# |