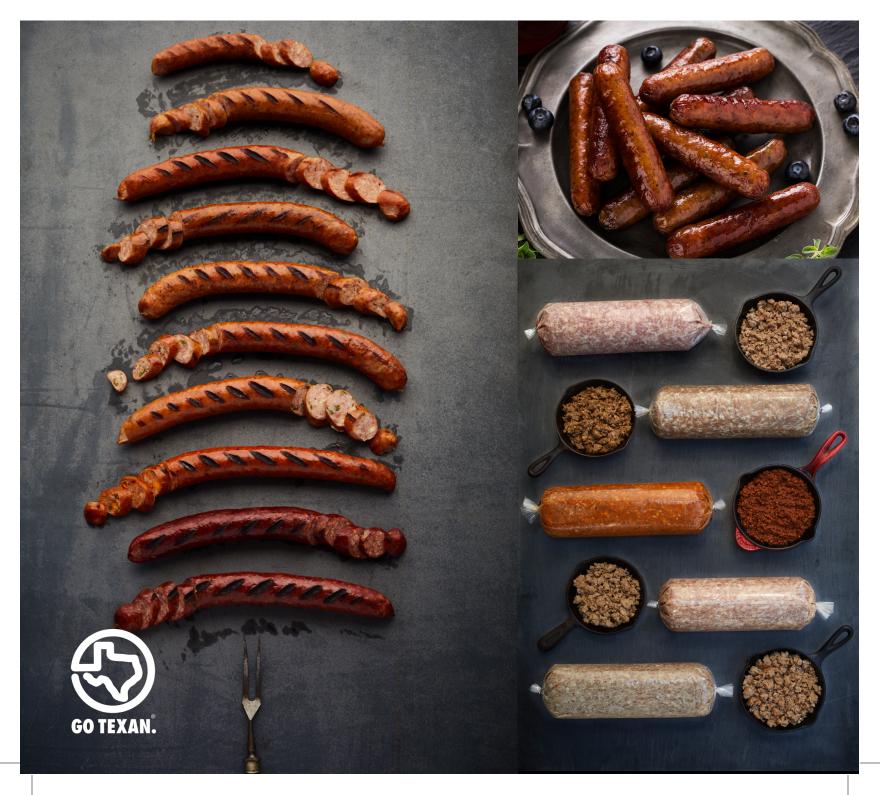

#### AUTHENTIC GERMAN SAUSAGE SMOKED IN HOUSE

**LLANO LINK** Pure pork product with a MEDIUM spice level. 63475 10lbs./20-8 oz. links per case

**JALAPENO LLANO LINK** A pure pork product with a HOT spice level. 63477 10 lbs./20-8oz. links per case

**JALAPENO PEPPER JACK LLANO LINK** A pure pork product with a HOT spice level. 63555 10 lbs./20-8oz. links per case 63561 (Pork/Beef) 25-9" links per case.

**PREMIUM SMOKED SAUSAGE** This sausage is a blend of both pork and beef. It has a MEDIUM spice level. Available in 1 lb. rings or 8 oz. links.

63450 10 10 lbs./ 10-1 lb. rings per case 63460 10 10 lbs./20- 8 oz. links per case

**DINNER LINK** Pure pork product with a unique blend of seasonings that brings out a MILD sweet flavor. 63479 10 lbs./20-8 oz. links per case 63480 10 lbs. /50-3.2 oz. links (skinless) per case 63597 10 lbs. /10-1 lb. rings

**PREMIUM JALAPENO SMOKED SAUSAGE** Our hottest sausage is made from pure pork and has an HOT spice level. It is available in 1 lb. rings. 63471 10lbs./10-1 lb. rings

**JALAPENO & CHEESE SMOKED LINK** This link is a delicious blend of pure pork, our jalapeno premium spices and soft creamy cheddar cheese. This is a HOT spice level sausage.
63504 10 lbs./20-8 oz. links per case
63524 10 lbs./40-4 oz. links per case

**POLISH SMOKED LINKS** Our mildest sausage is made of pure pork with a MILD spice 63540 10lbs./40-4oz. links per case

WE AT MIILLER'S WANT YOU TO KNOW THAT IF YOU ARE NOT COMPLETELY SATISFIED WITH ANY OF OUR PRODUCTS, YOU WILL RECEIVE A FULL REFUND OR REPLACEMENT. YOUR SATISFACTION IS GUARANTEED BY US AND IS OUR TOP PRIORITY. WE WANT YOU TO BE HAPPY WITH OUR PRODUCTS AND BECOME A .ONG TIME FRIEND AS SO MANY HAVE. YOU CAN COUNT ON US AND THE TOP QUALITY OF OUR PRODUCTS.

## SIGNATURE ITEMS

**HOT LINKS** A blend of pork and beef. These links have a MEDIUM spice level 63478 10lbs./50-3.2 oz. links per case RED CASING 63455 10 lbs/50-3.2 oz. links per case SAUSAGE ON A STICK 63456 12.5 lbs./38- 5.26 oz. links per case

**ANDOUILLE SMOKED LINK** Featuring our SPICY Cajun flavor for those of you who are looking for something different.

63490 10lbs./40-4oz. links per case 63567 10lbs./ 26-6oz. links per case

**SKINLESS BLUEBERRY MAPLE BREAKFAST LINK** A distinctive blend of pure pork, fresh blueberries, maple flavoring and our MEDIUM breakfast seasoning.

63493 10lbs./100-1.6 oz. links per case

**SKINLESS SMOKED BREAKFAST LINK** A link that is a blend of pure pork and our MILD breakfast seasoning

63502 10lbs./100-1.6 oz. links per case

**SUMMER SAUSAGE** Blend of pork and beef with our MILD signature seasoning 63537 11-14 oz. units per case

**JALAPENO & CHEESE SUMMER SAUSAGE** This summer sausage has the addition of jalapenos and soft creamy cheddar cheese giving it a **HOT** spice level.

63539 11-14 oz. units per case

### GROUND BULK PRODUCTS (RAW)

**CHORIZO** Made from high quality pork. Our chorizo has a MILD spice level.
63474 10lbs./2-5 lb. chubs per case

**GROUND PORK** is approximately 72% lean. No seasoning. 63481 10lbs./2-5 lb. chubs per case

**BREAKFAST SAUSAGE** An outstanding pure pork sausage used for breakfast tacos, sausage gravy, etc. Available in HOT and MILD spice levels 63464 HOT 10 lbs./2-5 lb. chubs per case 63467 MILD 10 lbs./2-5 lb. chubs per case