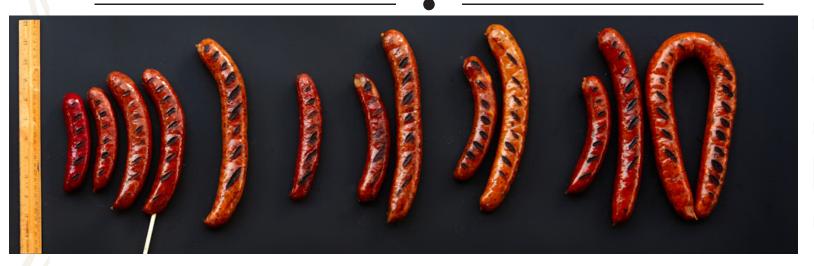

## SMOKED LINKS

#### AUTHENTIC GERMAN SAUSAGE SMOKED IN HOUSE

**LLANO LINK** Pure pork product with a MEDIUM spice level. 63475 10lbs./20-8 oz. links per case

**JALAPENO LLANO LINK** A pure pork product with a HOT spice level. 63477 10 lbs./20-8oz. links per case

**JALAPENO PEPPER JACK LLANO LINK** A pure pork product with a HOT spice level. 63555 10 lbs./20-8oz. links per case 63561 (Pork/Beef) 25-9" links per case.

**PREMIUM SMOKED SAUSAGE** This sausage is a blend of both pork and beef. It has a MEDIUM spice level. Available in 1 lb. rings or 8 oz. links.

63450 10 10 lbs./ 10-1 lb. rings per case 63460 10 10 lbs./20- 8 oz. links per case

**DINNER LINK** Pure pork product with a unique blend of seasonings that brings out a MILD sweet flavor. 63479 10 lbs./20-8 oz. links per case 63480 10 lbs. /50-3.2 oz. links (skinless) per case 63597 10 lbs. /10-1 lb. rings

**PREMIUM JALAPENO SMOKED SAUSAGE** Our hottest sausage is made from pure pork and has an HOT spice level. It is available in 1 lb. rings. 63471 10lbs./10-1 lb. rings

**JALAPENO & CHEESE SMOKED LINK** This link is a delicious blend of pure pork, our jalapeno premium spices and soft creamy cheddar cheese. This is a HOT spice level sausage.
63504 10 lbs./20-8 oz. links per case
63524 10 lbs./40-4 oz. links per case

**POLISH SMOKED LINKS** Our mildest sausage is made of pure pork with a MILD spice 63540 10lbs./40-4oz. links per case

WE AT MIILLER'S WANT YOU TO KNOW THAT IF YOU ARE NOT COMPLETELY SATISFIED WITH ANY OF OUR PRODUCTS, YOU WILL RECEIVE A FULL REFUND OR REPLACEMENT. YOUR SATISFACTION IS GUARANTEED BY US AND IS OUR TOP PRIORITY. WE WANT YOU TO BE HAPPY WITH OUR PRODUCTS AND BECOME A .ONG TIME FRIEND AS SO MANY HAVE. YOU CAN COUNT ON US AND THE TOP QUALITY OF OUR PRODUCTS.

## SIGNATURE ITEMS

**HOT LINKS** A blend of pork and beef. These links have a MEDIUM spice level 63478 10lbs./50-3.2 oz. links per case RED CASING 63455 10 lbs/50-3.2 oz. links per case SAUSAGE ON A STICK 63456 12.5 lbs./38- 5.26 oz. links per case

**ANDOUILLE SMOKED LINK** Featuring our SPICY Cajun flavor for those of you who are looking for something different.

63490 10lbs./40-4oz. links per case 63567 10lbs./ 26-6oz. links per case

**SKINLESS BLUEBERRY MAPLE BREAKFAST LINK** A distinctive blend of pure pork, fresh blueberries, maple flavoring and our MEDIUM breakfast seasoning.

63493 10lbs./100-1.6 oz. links per case

**SKINLESS SMOKED BREAKFAST LINK** A link that is a blend of pure pork and our MILD breakfast seasoning

63502 10lbs./100-1.6 oz. links per case

**SUMMER SAUSAGE** Blend of pork and beef with our MILD signature seasoning 63537 11-14 oz. units per case

**JALAPENO & CHEESE SUMMER SAUSAGE** This summer sausage has the addition of jalapenos and soft creamy cheddar cheese giving it a **HOT** spice level.

63539 11-14 oz. units per case