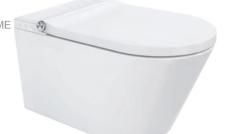

## SPECIFICAIONS

| Wc:   | E |
|-------|---|
| Code: | E |
|       |   |

ETERNITY - X INTELLIGENT WALL HUNG PAN ET.300X

Cistern:VEROTTI LOW LEVEL / UNDER COUNTER CISTERN & FRAMECode:VI.300LL

Flush Plate: PLEASE VISIT OUR WEBSITE FOR YOUR SELECTION <u>www.verotti.com</u>

## Features:

رب

0.

 $\bigcirc$ 

\*PRE WETTING \*RIMLESS FLUSH \*REMOTE CONTROL/MANUAL CONTROL \*GENDER SPECIFIC FUNCTIONS **\*OSCILLATING FUNCTION** \*PULSATING FUNCTION \*ADJUSTABLE TEMPERATURE \*ADJUSTABLE FLOW \* DIATOM DEODORISER \*ADJUSTABLE SPRAY POSITION \* DRYER \* ADJUSTABLE DRYER TEMPERATURE \*AUTOMATED SELF CLEANING \*REMOVABLE WAND CLEANING \*LOW POWER STANDBY MODE \*LED NIGHT LIGHT \*INTEGRATED PATENTED HEATED SOFT CLOSE SEAT **\*INSTANTANEOUS WATER HEATING** \*SELF CIRCULATING DESCALING FUNCTION **\*IPX4 CONNECTION** 