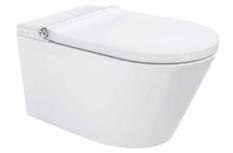

## SPECIFICAIONS

| Wc:<br>Code: | ETERNITY - X INTELLIGENT WALL HUNG PAN<br>ET.300X |
|--------------|---------------------------------------------------|
| Cistern:     | VEROTTI SLIM CISTERN & FRAME                      |
| Code:        | VI.300                                            |
|              |                                                   |
| Flush Plate: | PLEASE VISIT OUR WEBSITE FOR YOUR                 |
|              | SELECTION www.verotti.com                         |

رب

0.6

| *PRE WETTING                               |
|--------------------------------------------|
| *RIMLESS FLUSH                             |
| *REMOTE CONTROL/MANUAL CONTROL             |
| *GENDER SPECIFIC FUNCTIONS                 |
| *OSCILLATING FUNCTION                      |
| *PULSATING FUNCTION                        |
| *ADJUSTABLE TEMPERATURE                    |
| *ADJUSTABLE FLOW                           |
| * DIATOM DEODORISER                        |
| *ADJUSTABLE SPRAY POSITION                 |
| * DRYER                                    |
| * ADJUSTABLE DRYER TEMPERATURE             |
| *AUTOMATED SELF CLEANING                   |
| *REMOVABLE WAND CLEANING                   |
| *LOW POWER STANDBY MODE                    |
| *LED NIGHT LIGHT                           |
| *INTEGRATED PATENTED HEATED SOFT CLOSE SEA |
| *INSTANTANEOUS WATER HEATING               |
| *SELF CIRCULATING DESCALING FUNCTION       |
| *IPX4 CONNECTION                           |
|                                            |