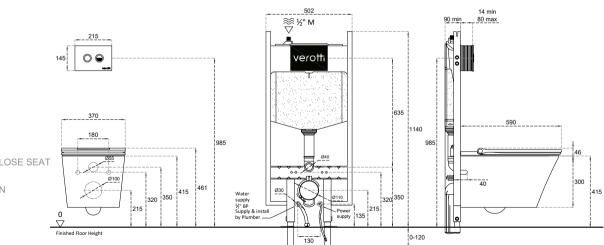

## SPECIFICAIONS

| Wc:<br>Code: | ETERNITY - X INTELLIGENT WALL HUNG PAN<br>ET.300X |
|--------------|---------------------------------------------------|
| Cistern:     | VEROTTI SLIM CISTERN & FRAME                      |
| Code:        | VI.300                                            |
|              |                                                   |
| Flush Plate: | PLEASE VISIT OUR WEBSITE FOR YOUR                 |
|              | SELECTION www.verotti.com                         |

## SPECIFICAIONS

| Wc:   | E |
|-------|---|
| Code: | E |
|       |   |

ETERNITY - X INTELLIGENT WALL HUNG PAN ET.300X

Cistern:VEROTTI LOW LEVEL / UNDER COUNTER CISTERN & FRAMECode:VI.300LL

Flush Plate: PLEASE VISIT OUR WEBSITE FOR YOUR SELECTION <u>www.verotti.com</u>