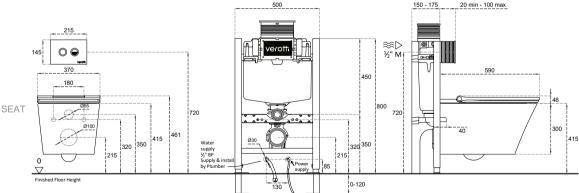

## SPECIFICAIONS

| Wc:<br>Code: | ETERNITY - X INTELLIGENT WALL HUNG PAN<br>ET.300X |
|--------------|---------------------------------------------------|
| Cistern:     | VEROTTI SLIM CISTERN & FRAME                      |
| Code:        | VI.300                                            |
|              |                                                   |
| Flush Plate: | PLEASE VISIT OUR WEBSITE FOR YOUR                 |
|              | SELECTION www.verotti.com                         |

| Υ. | ÷. | 1 |  | ÷.  | : 2 |
|----|----|---|--|-----|-----|
|    | 4  | 1 |  | - V |     |

Information provided represents the actual product available aa at 01/05/2021. The design and specification are subject to change without notice. Dimensions are approximate